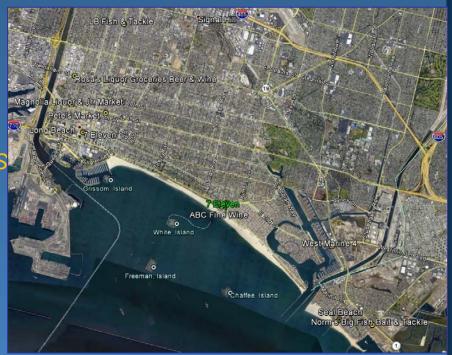

#### **Group 4: Long Beach, Seal Beach**

- Rosa's Liquor Market: 20 E, 20 S
- 7 Eleven (Ocean Blvd):
   25 E, 25 S, 5 V
- West Beach Liquor (NEW): 25 E, 25 S
- Magnolia Liquor Jr. Market: 20 E, 20 S
- West Marine (4): 25 E, 25 S
- Big Fish Bait & Tackle: 25 V
- ABC Fine Wine: stocked from previous visits
- Jimmy Caivo Bait & Tackle: 25 E, 25
   S, 25 V
- Seal Beach Liquor Store: 25 E, 25 S, 25 V