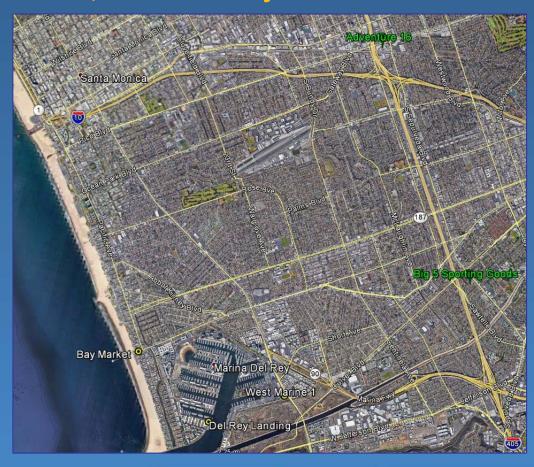

#### Group 1: Santa Monica, Venice Beach, Marina Del Rey

- Bay Market: 50 E, 50 S, 50 C, 50 V
- Del Rey Landing:
   50 E, 50 S, 50 C, 50 V
- West Marine (1):
   20 E, 20 S, 10 C, 10 V
- · Scubahaus: closed
- Big 5 Sporting Goods: 50 E, 50 S, 50 C, 50 V
- Adventure 16:
   20 E, 20S, 20 C