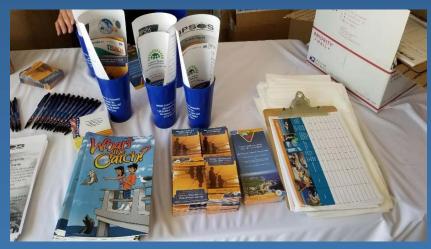

# **Event Connections - BPSOS**

#### **Upcoming 2019 Vietnamese Outreach Events:**

- City of Westminster Spring Festival (Westminster) Apr. 13, 2019
- Task's 2nd Annual Family Day (Costa Mesa) Apr. 27, 2019