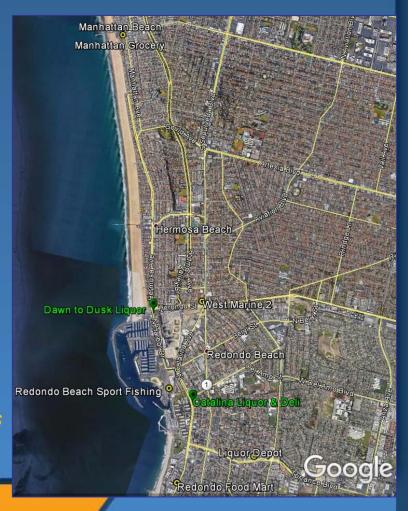

# **Group 2: Hawthorne, Manhattan Beach, Hermosa Beach, Redondo Beach**

- Best Bait and Tackle: stocked from previous visits
- Manhattan Grocery: 20 E
- Manhattan Mart: stocked from previous visits
- Redondo Food Mart: 15 E, 15 S, 10 C, 10 V
- Liquor Depot: 15 E
- West Marine (2): stocked from previous visits
- Catalina Liquor & Deli: 25 E, 25 S, 10 C, 10
- Tackle Junkies (NEW):
- Dawn to Dusk Liquor: stocked from previous visits