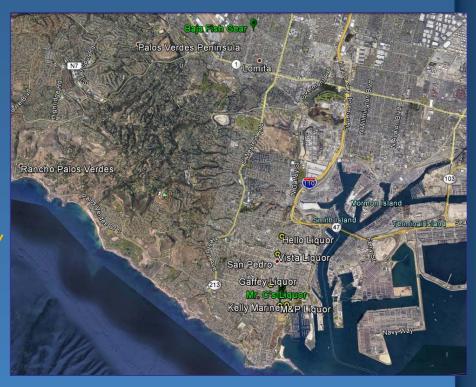

#### **Group 3: San Pedro**

- Stanley's Liquor Jr. Market: 20 E, 20
   S, 5 C, 5 V
- Gaffey Liquor: 15 E, 15 S
- Hello Liquor: 25 E, 20 S, 5 C, 5 V
- Kelly Marine: 20 E, 20 S, 5 C, 5 V
- M&P Liquor: 15 E, 10 V
- West Marine (3): 25 E, 25 S, 15 C, 15 V
- Pacific Wilderness: 20 E, 20 S, 10 C,
   10 V
- Mr. C's Liquor: stocked from previous visits
- Family Deli and Grocery (NEW):
- Baja Fish Gear: stocked from previous visits