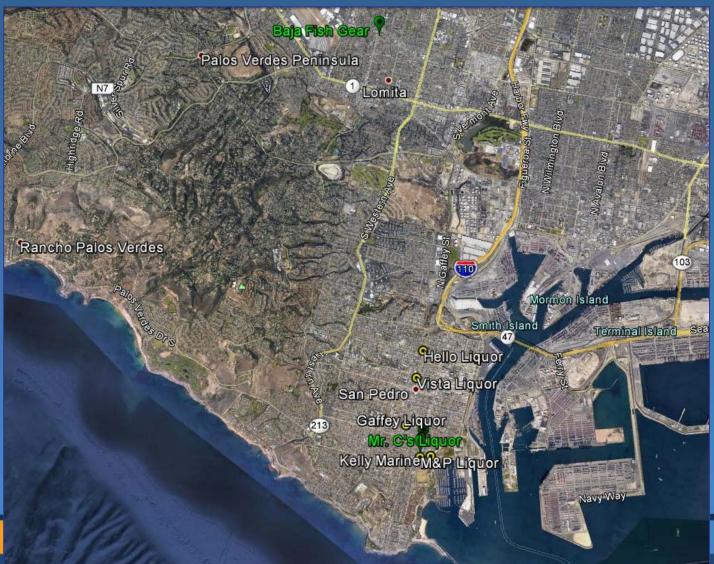

Group 3: San Pedro

English tip cards = E Spanish tip cards = S Chinese tip cards = C Vietnamese tip cards = V

#### **Group 3: San Pedro**

- Stanley's Liquor Jr. Market: 20 E,
   25 S
- Gaffey Liquor: 20 E, 25 S
- Hello Liquor: 50 E, 25 S, 25 C, 25 V
- Kelly Marine: 25 E, 25 S, 25 C, 25 V
- M&P Liquor: 50 S
- West Marine (3): 50 E, 25 S, 25 C, 25 V
- Pacific Wilderness: 50 E, 50 S, 50 C, 50 V
- Baja Fish Gear: 25 E, 25 S, 25 C, 25 V
- Mr. C's Liquor: 50 E, 50 S, 20 C, 20 V