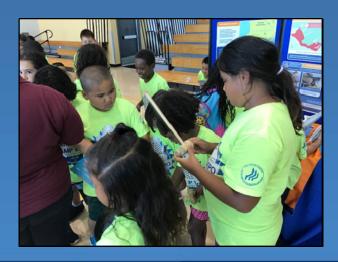

#### **Exposition Park Summer Camp**

- Presented to 300 students
  - Ages ranged from 6-17 years old
  - Campers enjoyed the fishing game and comic books
  - Many campers had been ocean fishing with family and friends