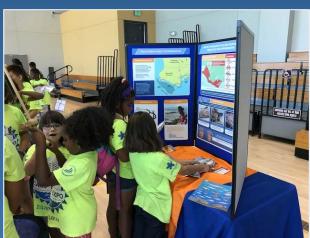

#### **Exposition Park Summer Camp**

- Presented to 300 students
  - Ages ranged from 6-17 years old
  - Campers enjoyed the fishing game and comic books
  - Many campers had been ocean fishing with family and friends