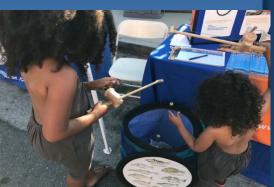

#### **Exposition Park Summer Camp**

- Presented to 300 students
  - Ages ranged from 6-17 years old
  - Campers enjoyed the fishing game and comic books
  - Many campers had been ocean fishing with family and friends