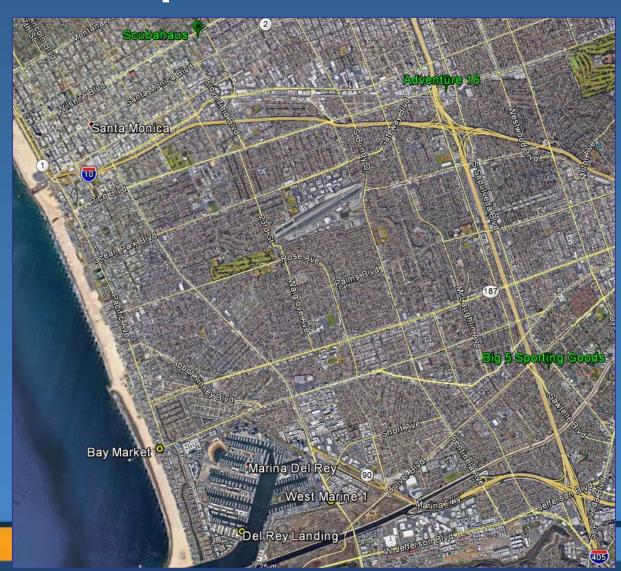

Group 1: Santa Monica, Venice Beach, Marina Del Rey

English tip cards = E Spanish tip cards = S Chinese tip cards = C

*Vietnamese tip cards = V* 

#### Group 1: Santa Monica, Venice Beach, Marina Del Rey

- Bay Market:
   50 E, 50 S, 50 C, 50 V
- Del Rey Landing:
   50 E, 50 S, 50 C, 50 V
- West Marine (1):
   20 E, 20 S, 10 C, 10 V
- Scubahaus: 25 E
- Big 5 Sporting Goods: 50 E, 50 S, 50 C, 50 V
- Adventure 16:
   20 E, 20S, 20 C