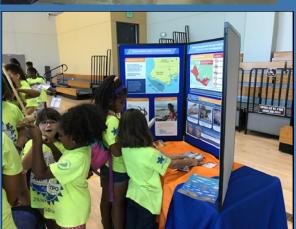

#### **Exposition Park Summer Camp**

- Presented to 300 students
  - Ages ranged from 6-17 years old
  - Campers enjoyed the fishing game and comic books
  - Many campers had been ocean fishing with family and friends