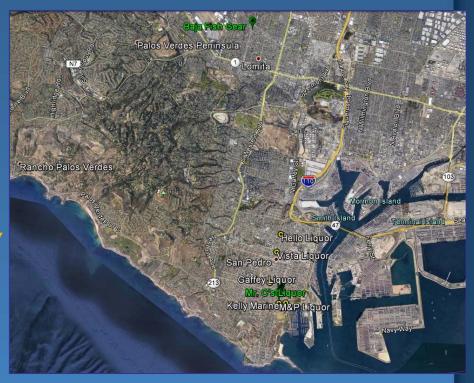

Group 3: San Pedro

English tip cards = E Spanish tip cards = S Chinese tip cards = C Vietnamese tip cards = V

#### **Group 3: San Pedro**

- Stanley's Liquor Jr. Market: 20 E,
   25 S
- Gaffey Liquor: 20 E, 25 S
- Hello Liquor: 50 E, 25 S, 25 C, 25 V
- Kelly Marine: 25 E, 25 S, 25 C, 25 V
- M&P Liquor: 50 S
- West Marine (3): 50 E, 25 S, 25 C, 25 V
- Pacific Wilderness: 50 E, 50 S, 50 C, 50 V
- Baja Fish Gear: 25 E, 25 S, 25 C, 25 V
- Mr. C's Liquor: 50 E, 50 S, 20 C, 20 V