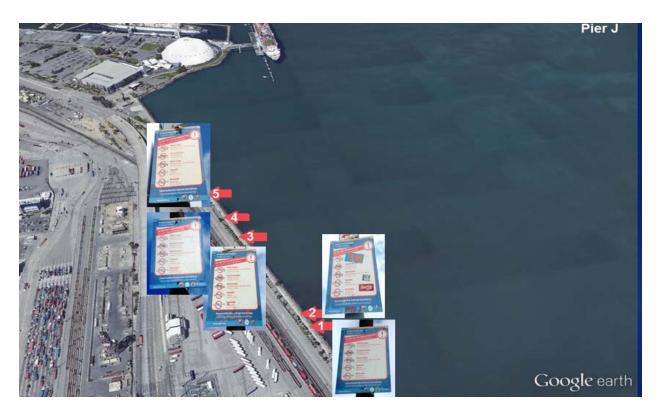

EA Project No.: 15189.04

Revision: 00

Page 3 August 2016

EA Engineering, Science, and Technology, Inc.

HTB and Cabrillo monitored sign conditions while performing angler outreach activities at nine piers. HTB tracked signs located at Santa Monica Pier, Venice Pier, Hermosa Pier, Redondo Pier, Pier J, Rainbow Harbor, Belmont Pier, and Seal Beach Pier (Figure 1). Cabrillo monitored signs located at Cabrillo Pier. Signs needing replacement were reported to EA. EA then coordinated the replacement with EPA and LACDPH. In January 2016, Cabrillo noted three signs located on Cabrillo Pier that needed replacement. One sign was torn, one was missing, and one had enough graffiti and scratches to make it illegible. LACDPH replaced the three signs in February 2016.

#### 4.0 RECOMMENDATIONS

As part of the monitoring activities, it was noted that placement of some DNC fish signs appeared to be problematic and were recommended for new placement. The DNC pier signs were most frequently replaced at the popular piers (e.g., Santa Monica, Venice, Hermosa Beach, and Redondo Beach) due to vandalism (Table 2). Signs that are located too low are more easily removed or vandalized. Conversely, signs located too high are not easily read by pier anglers. During a FCEC partners meeting in July 2016, HTB pointed out that DNC pier signs located on Pier J at 11 feet should be lowered to a height so that they can be read but not easily removed or vandalized.