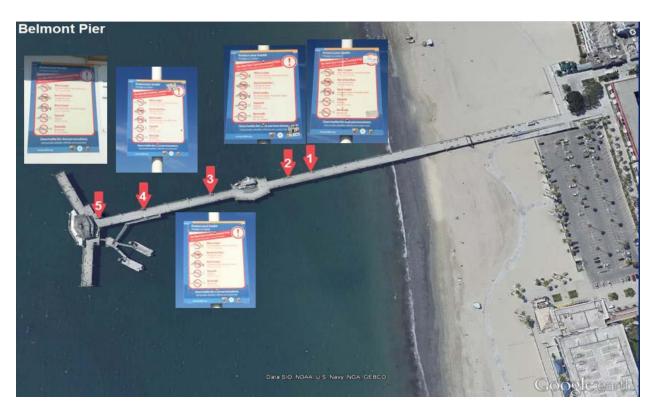

EA Project No.: 15189.04

Revision: 00

Page 3 August 2016

EA Engineering, Science, and Technology, Inc.

HTB and Cabrillo monitored sign conditions while performing angler outreach activities at nine piers. HTB tracked signs located at Santa Monica Pier, Venice Pier, Hermosa Pier, Redondo Pier, Pier J, Rainbow Harbor, Belmont Pier, and Seal Beach Pier (Figure 1). Cabrillo monitored signs located at Cabrillo Pier. Signs needing replacement were reported to EA. EA then coordinated the replacement with EPA and LACDPH. In January 2016, Cabrillo noted three signs located on Cabrillo Pier that needed replacement. One sign was torn, one was missing, and one had enough graffiti and scratches to make it illegible. LACDPH replaced the three signs in February 2016.

Compared to the May 2014 pier sign conditions assessment, the number of signs needing replacement (20) decreased to 8 in June/July 2016. Overall, the amount of DNC pier signs classified as "Excellent" and "Poor" decreased and those that were "Good" and "Okay" increased. Based on the reduction of signs needing replacement, it appears that the DNC pier sign monitoring is managed more effectively. Four of the eight signs needing replacement were missing and the other four were in poor condition. The missing DNC fish signs are located at Santa Monica Pier (2), Hermosa Beach (1), and Point Fermin (1). The remaining DNC fish signs in poor condition are located at Venice Pier (3) and Rainbow Harbor (1).