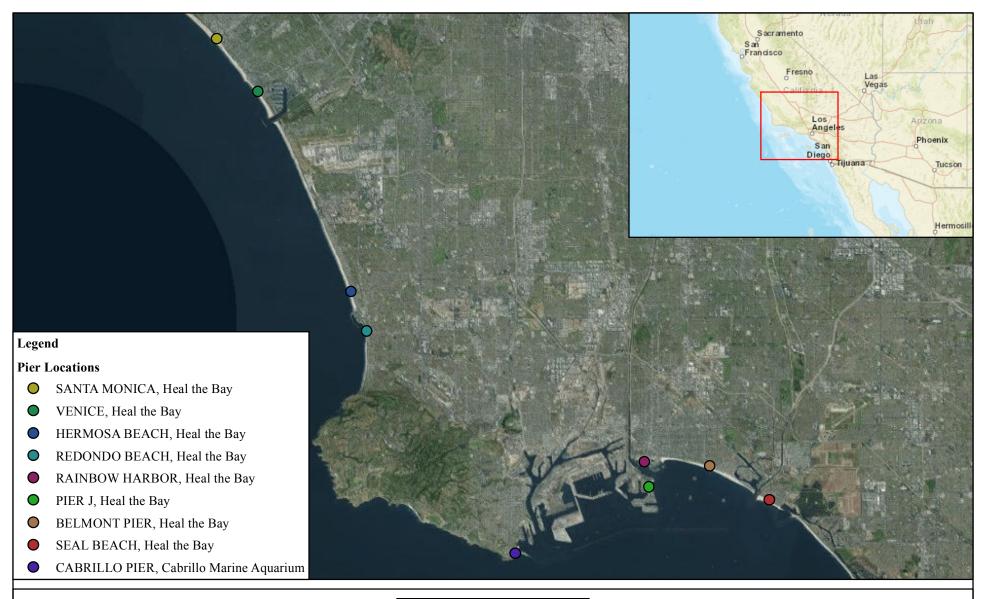

#### 2.0 PIER SIGN CONDITIONS (SEPTEMBER 2013 – MAY 2014)

A previous pier sign condition summary was prepared by S. Groner Associates, Inc. for the period between September 2013 and May 2014. The assessments were performed at select piers located between Santa Monica and Seal Beach (Figures 1 and 2). During the assessments, information such as the number of signs posted at each pier and condition (e.g., excellent, good, okay, poor) were recorded. The results of the pier sign condition assessments in September 2013, March 2014, April 2014, and May 2014 are included in Tables A-1 through A-4 in Appendix A. In May 2014, a total of 63 signs were posted and monitored at select piers between Santa Monica and Seal Beach. Of the 63 signs monitored, 17 were in poor condition and recommended for replacement. Table 1 summarizes the previous pier sign conditions as of May 2014.

#### 3.0 PIER SIGN CONDITIONS (MARCH 2015 – JULY 2016)

In March/April 2015 and June/July 2016, the LACDPH conducted an evaluation of pier signs located at select piers between Santa Monica and Seal Beach (Figures 1 and 2). Based on the evaluation, 59 signs were present in 2015 and 53 in 2016. In 2015, the LACDPH noted that 16 of the 59 signs required cleaning and 25 new signs were needed. In 2016, the LACDPH noted that 24 of the 53 signs required cleaning and 9 new signs were needed. The LACDPH pier sign evaluations are included in Appendix B.

EA Project No.: 15189.04

Revision: 00

Page 3 August 2016

EA Engineering, Science, and Technology, Inc.

HTB and Cabrillo monitored sign conditions while performing angler outreach activities at nine piers. HTB tracked signs located at Santa Monica Pier, Venice Pier, Hermosa Pier, Redondo Pier, Pier J, Rainbow Harbor, Belmont Pier, and Seal Beach Pier (Figure 1). Cabrillo monitored signs located at Cabrillo Pier. Signs needing replacement were reported to EA. EA then coordinated the replacement with EPA and LACDPH. In January 2016, Cabrillo noted three signs located on Cabrillo Pier that needed replacement. One sign was torn, one was missing, and one had enough graffiti and scratches to make it illegible. LACDPH replaced the three signs in February 2016.

EA Project No.: 15189.04

Revision: 00

Page 6 August 2016

EA Engineering, Science, and Technology, Inc.

This page intentionally left blank

Figure 1. Pier Locations Map

Palos Verdes Shelf Superfund Site Los Angeles County, Calaifornia