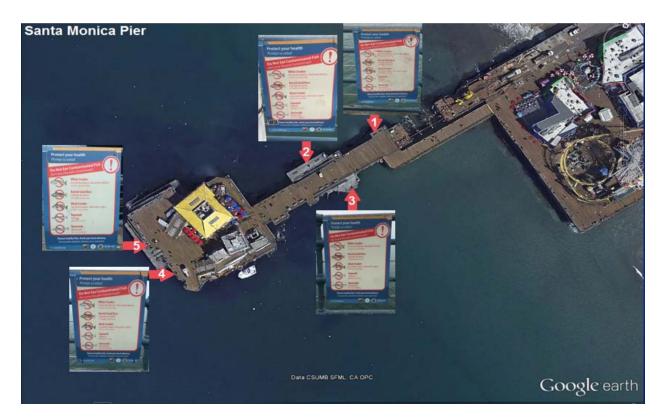

EA Project No.: 15189.04

Revision: 00

Page 3 August 2016

EA Engineering, Science, and Technology, Inc.

HTB and Cabrillo monitored sign conditions while performing angler outreach activities at nine piers. HTB tracked signs located at Santa Monica Pier, Venice Pier, Hermosa Pier, Redondo Pier, Pier J, Rainbow Harbor, Belmont Pier, and Seal Beach Pier (Figure 1). Cabrillo monitored signs located at Cabrillo Pier. Signs needing replacement were reported to EA. EA then coordinated the replacement with EPA and LACDPH. In January 2016, Cabrillo noted three signs located on Cabrillo Pier that needed replacement. One sign was torn, one was missing, and one had enough graffiti and scratches to make it illegible. LACDPH replaced the three signs in February 2016.

Compared to the May 2014 pier sign conditions assessment, the number of signs needing replacement (20) decreased to 8 in June/July 2016. Overall, the amount of DNC pier signs classified as "Excellent" and "Poor" decreased and those that were "Good" and "Okay" increased. Based on the reduction of signs needing replacement, it appears that the DNC pier sign monitoring is managed more effectively. Four of the eight signs needing replacement were missing and the other four were in poor condition. The missing DNC fish signs are located at Santa Monica Pier (2), Hermosa Beach (1), and Point Fermin (1). The remaining DNC fish signs in poor condition are located at Venice Pier (3) and Rainbow Harbor (1).