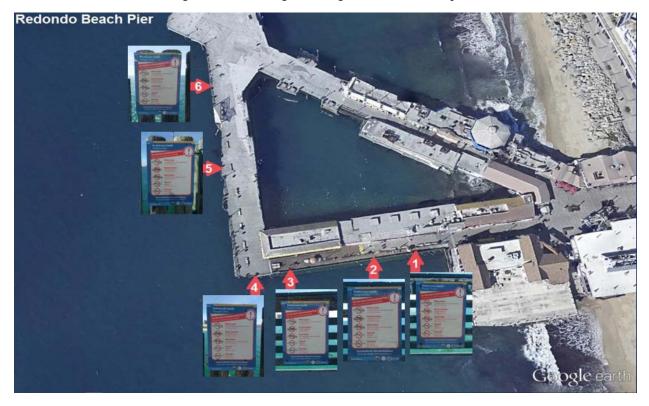

EA Project No.: 15189.04

Revision: 00

Page 3 August 2016

EA Engineering, Science, and Technology, Inc.

HTB and Cabrillo monitored sign conditions while performing angler outreach activities at nine piers. HTB tracked signs located at Santa Monica Pier, Venice Pier, Hermosa Pier, Redondo Pier, Pier J, Rainbow Harbor, Belmont Pier, and Seal Beach Pier (Figure 1). Cabrillo monitored signs located at Cabrillo Pier. Signs needing replacement were reported to EA. EA then coordinated the replacement with EPA and LACDPH. In January 2016, Cabrillo noted three signs located on Cabrillo Pier that needed replacement. One sign was torn, one was missing, and one had enough graffiti and scratches to make it illegible. LACDPH replaced the three signs in February 2016.