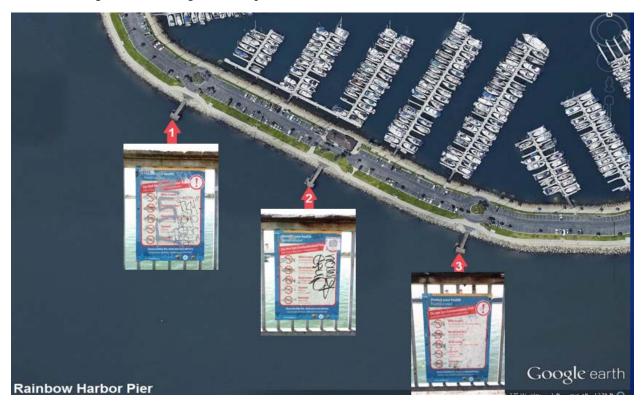

EA Project No.: 15189.04

Revision: 00

Page 3 August 2016

EA Engineering, Science, and Technology, Inc.

HTB and Cabrillo monitored sign conditions while performing angler outreach activities at nine piers. HTB tracked signs located at Santa Monica Pier, Venice Pier, Hermosa Pier, Redondo Pier, Pier J, Rainbow Harbor, Belmont Pier, and Seal Beach Pier (Figure 1). Cabrillo monitored signs located at Cabrillo Pier. Signs needing replacement were reported to EA. EA then coordinated the replacement with EPA and LACDPH. In January 2016, Cabrillo noted three signs located on Cabrillo Pier that needed replacement. One sign was torn, one was missing, and one had enough graffiti and scratches to make it illegible. LACDPH replaced the three signs in February 2016.

Compared to the May 2014 pier sign conditions assessment, the number of signs needing replacement (20) decreased to 8 in June/July 2016. Overall, the amount of DNC pier signs classified as "Excellent" and "Poor" decreased and those that were "Good" and "Okay" increased. Based on the reduction of signs needing replacement, it appears that the DNC pier sign monitoring is managed more effectively. Four of the eight signs needing replacement were missing and the other four were in poor condition. The missing DNC fish signs are located at Santa Monica Pier (2), Hermosa Beach (1), and Point Fermin (1). The remaining DNC fish signs in poor condition are located at Venice Pier (3) and Rainbow Harbor (1).