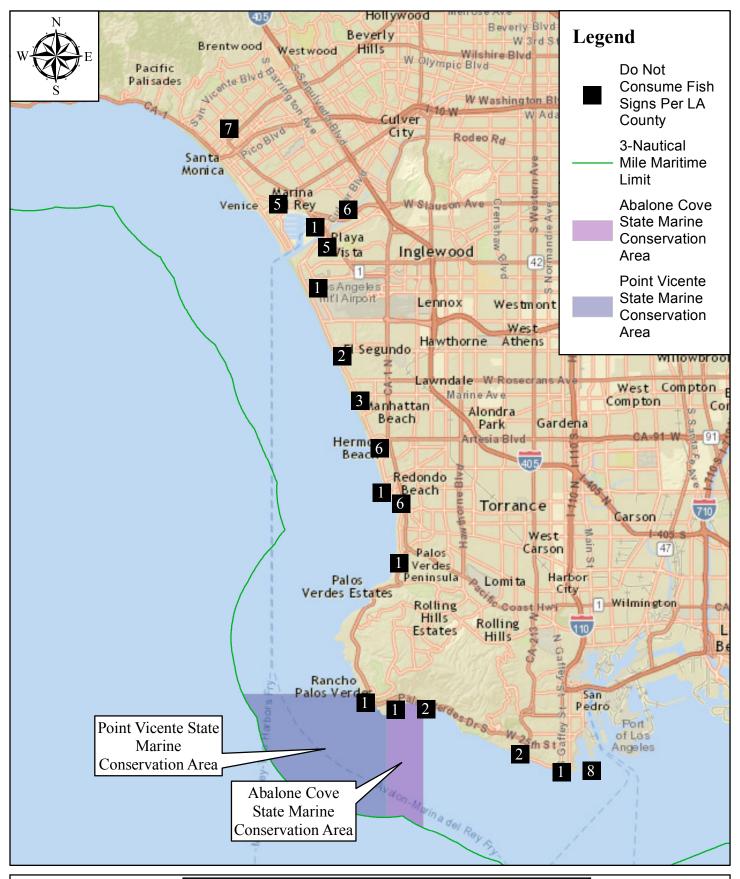

During a FCEC partners meeting in November 2015, HTB pointed out the some of the DNC fish signs are located in Marine Protection Areas (MPAs). The partners agreed that overlap of the DNC fish signs in the MPAs could potentially send mixed messages and should be removed. Figure 3 presents the DNC fish sign locations and MPAs. EA evaluated the overlap and determined that signs at four piers should be removed. EA worked with LACDPH to remove signs from Point Vincent, Long Point, Portuguese Bend, and Abalone Cove. In May 2016, LACDPH removed two signs, one each in Portuguese Bend and Point Vincent. The remaining two were missing from Abalone Cove and Long Point.