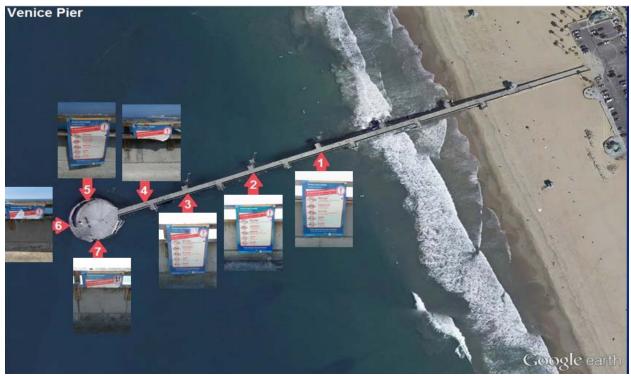

EA Project No.: 15189.04

Revision: 00

Page 3 August 2016

EA Engineering, Science, and Technology, Inc.

HTB and Cabrillo monitored sign conditions while performing angler outreach activities at nine piers. HTB tracked signs located at Santa Monica Pier, Venice Pier, Hermosa Pier, Redondo Pier, Pier J, Rainbow Harbor, Belmont Pier, and Seal Beach Pier (Figure 1). Cabrillo monitored signs located at Cabrillo Pier. Signs needing replacement were reported to EA. EA then coordinated the replacement with EPA and LACDPH. In January 2016, Cabrillo noted three signs located on Cabrillo Pier that needed replacement. One sign was torn, one was missing, and one had enough graffiti and scratches to make it illegible. LACDPH replaced the three signs in February 2016.

Compared to the May 2014 pier sign conditions assessment, the number of signs needing replacement (20) decreased to 8 in June/July 2016. Overall, the amount of DNC pier signs classified as "Excellent" and "Poor" decreased and those that were "Good" and "Okay" increased. Based on the reduction of signs needing replacement, it appears that the DNC pier sign monitoring is managed more effectively. Four of the eight signs needing replacement were missing and the other four were in poor condition. The missing DNC fish signs are located at Santa Monica Pier (2), Hermosa Beach (1), and Point Fermin (1). The remaining DNC fish signs in poor condition are located at Venice Pier (3) and Rainbow Harbor (1).