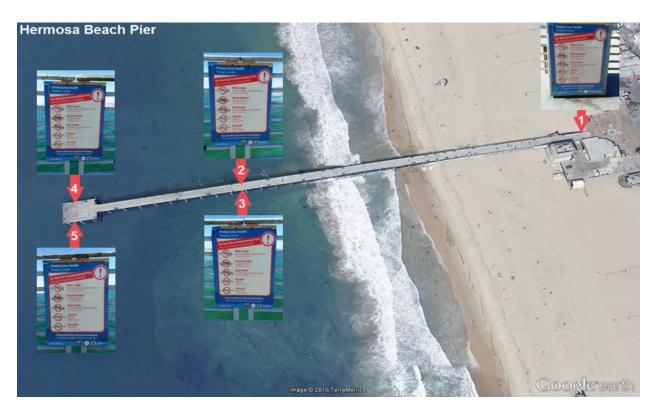

EA Project No.: 15189.04

Revision: 00

Page 3 August 2016

EA Engineering, Science, and Technology, Inc.

HTB and Cabrillo monitored sign conditions while performing angler outreach activities at nine piers. HTB tracked signs located at Santa Monica Pier, Venice Pier, Hermosa Pier, Redondo Pier, Pier J, Rainbow Harbor, Belmont Pier, and Seal Beach Pier (Figure 1). Cabrillo monitored signs located at Cabrillo Pier. Signs needing replacement were reported to EA. EA then coordinated the replacement with EPA and LACDPH. In January 2016, Cabrillo noted three signs located on Cabrillo Pier that needed replacement. One sign was torn, one was missing, and one had enough graffiti and scratches to make it illegible. LACDPH replaced the three signs in February 2016.

Compared to the May 2014 pier sign conditions assessment, the number of signs needing replacement (20) decreased to 8 in June/July 2016. Overall, the amount of DNC pier signs classified as "Excellent" and "Poor" decreased and those that were "Good" and "Okay" increased. Based on the reduction of signs needing replacement, it appears that the DNC pier sign monitoring is managed more effectively. Four of the eight signs needing replacement were missing and the other four were in poor condition. The missing DNC fish signs are located at Santa Monica Pier (2), Hermosa Beach (1), and Point Fermin (1). The remaining DNC fish signs in poor condition are located at Venice Pier (3) and Rainbow Harbor (1).