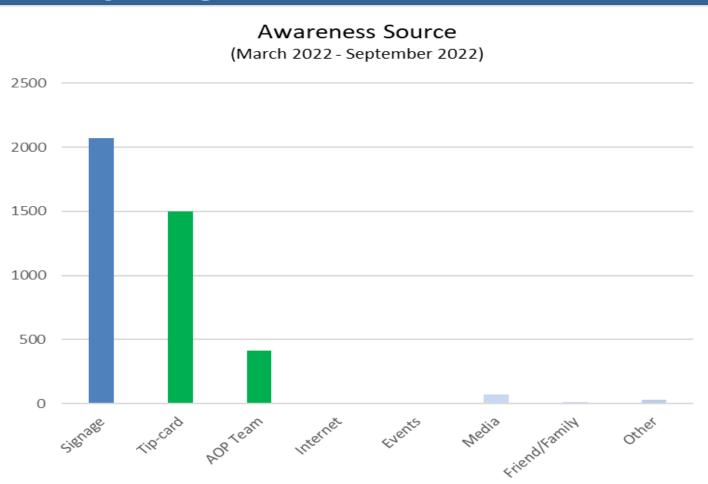

# Total Awareness Source March - September 2022 (Heal the Bay and Cabrillo)

# Pier Angler Outreach Summary

- Pier Angler Outreach Heal the Bay and Cabrillo
  - March September 2022
  - Angler outreach contacted ~6,904 people
  - $\sim 3,254$  were new ( $\sim 47\%$ )
  - ~5,027 were aware of contamination (~73%)
  - ~1,003 tip cards were handed out in English (871) and Spanish (132)
  - Awareness sources
    - DNC Pier Signage (42%)
    - Tip-cards (30%)
    - Angler Outreach (23%)
    - Internet, Media, Friend/Family, and Other (5%)
    - Community Events (0%)