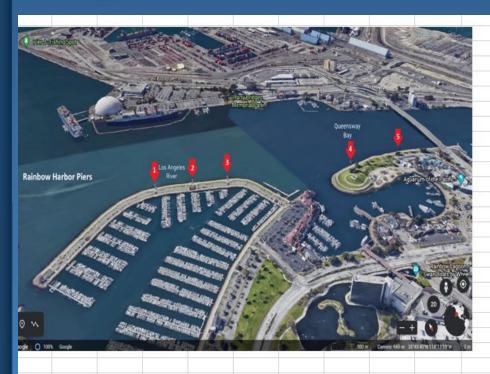

## Rainbow Harbor Pier

|       | RAINBOW HARBOR                                                      |  |
|-------|---------------------------------------------------------------------|--|
| Signs | Condition                                                           |  |
| 1     | Dirty, some graffitti, decal on top, peeling on bottom right corner |  |
| 2     | Good, decal on exclamation point                                    |  |
| 3     | Missing                                                             |  |
| 4     | Fair slighty dirty                                                  |  |
| 5     | Bad, ilegible, needs to be replaced                                 |  |