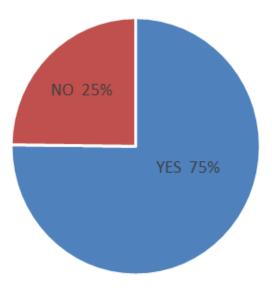

# Angler Outreach Night Participant Breakdown

Reporting Period: March 2022 – September 2022 Venice and Redondo Beach Pier

▶ New: 582 (55.7%)

► Aware: 785 (75%)

▶ Total: 1,044

### Angler Outreach Aware Night March – September 2022

Total Anglers Aware of Fish Contamination Advisories during evening hours (4:00-8:00PM)