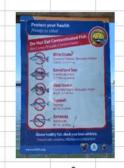

## DNC Pier Sign Monitoring

# 2022 DNC Pier Sign Condition

|    | Pier                                    | Total  | Total  | Good/OK | Damaged | Missing |
|----|-----------------------------------------|--------|--------|---------|---------|---------|
|    | rier                                    | (2020) | (2022) | (2022)  | (2022)  | (2022)  |
| 1  | Santa Monica                            | 6      | 5      | 5       | 0       | 1       |
| 2  | Venice                                  | 6      | 5      | 4       | 1       | 1       |
| 3  | Marina Del Rey/ Burton Chase Park       | 0      | 0      | 0       | 0       | 0       |
| 4  | Ballona North Creek/ Play del Rey Jetty | 4      | 2      | 1       | 1       | 2       |
| 5  | Ballona South                           | 4      | 0      | 0       | 0       | 4       |
| 6  | Dockweiler Beach                        | 1      | 0      | 0       | 0       | 1       |
| 7  | El Porto/ El Segundo                    | 1      | 1      | 1       | 0       | 0       |
| 8  | Manhattan Beach                         | 4      | 0      | 0       | 0       | 4       |
| 9  | Rocky Point                             | 1      | 0      | 0       | 0       | 1       |
| 10 | Cabrilllo                               | 8      | 8      | 1       | 7       | 0       |
| 11 | Hermosa Beach                           | 5      | 4      | 2       | 2       | 1       |
| 12 | Redondo Beach                           | 6      | 6      | 3       | 3       | 0       |
| 13 | Pier J                                  | 4      | 3      | 3       | 0       | 1       |
| 14 | Rainbow Harbor                          | 5      | 4      | 3       | 1       | 1       |
| 15 | Belmont                                 | 5      | 5      | 5       | 0       | 0       |
| 16 | Seal Beach                              | 5      | 5      | 5       | 0       | 0       |
| 17 | Torrance Beach                          | 2      | 0      | 0       | 0       | 2       |
| 18 | Royal Palms/ White Point                | 2      | 2      | 1       | 1       | 0       |
|    | Total                                   | 69     | 50     | 34      | 16      | 19      |

-July 2020 69 total signs, 18 Piers

July 202250 total signs, 12 Piers19 missing, 11 Piers16 damaged, 7 Piers