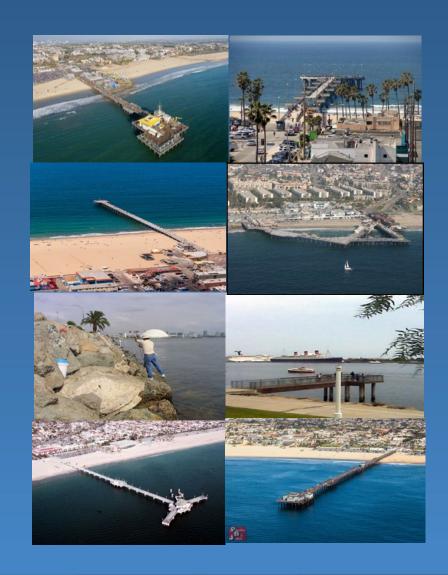

nd straightened. Some tagging, but mostly

Signs

10

30

50

decent shape.

readable.

Very weathered, cracked and rusted. Still very readable

readable. Paint along the edges bubbling.

weathering. Still mostly readable.



# Pier Angler Outreach – Heal the Bay

- The program's primary aim continues to be the education of pier and shoreline anglers on the risks of consuming DDT and PCBs-contaminated white croaker.
- Secondary goals are to educate anglers on other locally caught fish with regards to catch limits and consumption guidelines concerning DDT, PCBs, and mercury.





### Program Overview

- Outreach on 8 piers:
  Santa Monica, Venice,
  Hermosa, Redondo,
  Pier J, Rainbow Harbor,
  Belmont & Seal Beach
- Educational Outreach
- Each pier visited by Angler Outreach Team 3x/week





# Angler Outreach Team

#### Current Team:

- Crystal Barajas Spanish
- Willian Quinteros Spanish
- ▶ Benmin Sun Chinese





# **Angler Outreach Tally Form**

| Educational Outreach Tally Sheet |                                   |                                       |                                                                                        |                                                                                             |                                                                                                                    |                                          |                               | JSE: Form #                                                                        |          |                                       |
|-----------