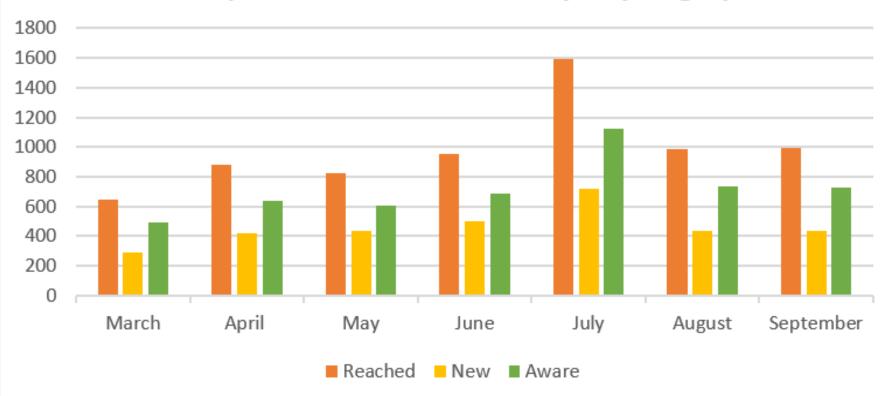

# Total Pier Anglers Reached March - September 2022 (Cabrillo and Heal the Bay Day/Night)

- Tally form includes anglers receiving outreach (new/repeat, awareness source, language spoken)
- Surveys conducted in the daytime 3 days/week
- 5,802 total anglers interviewed across 8 piers from March 2022-September 2022

# Angler Outreach Day/ Evening Participant Breakdown

Reporting Period: March 2022 – September 2022 8 Piers between Santa Monica and Seal Beach

▶ New: 3,006 (52%)

Aware: 4,122 (71%)

▶ Total: 5,802