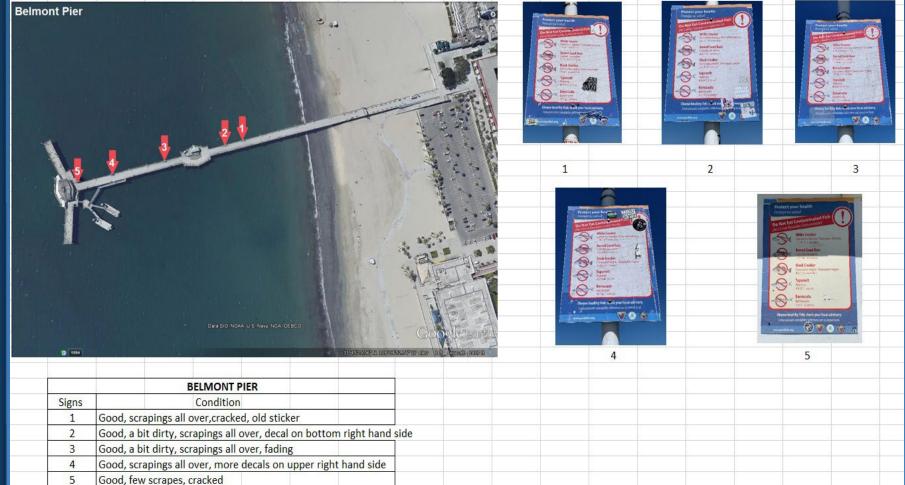

of sign #1)



## Rainbow Harbor Pier



|       | RAINBOW HARBOR                                                      |  |
|-------|---------------------------------------------------------------------|--|
| Signs | Condition                                                           |  |
| 1     | Dirty, some graffitti, decal on top, peeling on bottom right corner |  |
| 2     | Good, decal on exclamation point                                    |  |
| 3     | Missing                                                             |  |
| 4     | Fair slighty dirty                                                  |  |
| 5     | Bad, ilegible, needs to be replaced                                 |  |







Protect your health
Petrop ou street

Constitution of the Constitu





# Belmont Pier





## Seal Beach Pier





# Ballona Creek-Playa del Rey











# El Porto – El Segundo





# Royal Palm-White Point





# Zip Code Analysis Where Anglers Come From



- Recommendations on future outreach and educational areas to target
- Examine whether the angler community has shifted over time



# Questions?

FRANKIE ORRALA: FORRALA@HEALTHEBAY.ORG





#### **Enforcement Outreach**

- California Department of Fish and Wildlife January-September 2022
  - 91 Recreational Fishing, 1,830 reached, 1 Citation White Croaker over limit,
     35 White Croakers seized, 85 observed possession
  - 4 Commercial Businesses, No violations
  - Updated Tally Sheet Fall 2021 tip card distribution and awareness source
    - Tip cards English (260), Spanish (61), Chinese (9), and Vietnamese (16)