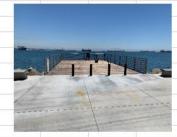

## Rainbow Harbor Pier

|       | RAINBOW HARBOR                                                      |  |
|-------|---------------------------------------------------------------------|--|
| Signs | Condition                                                           |  |
| 1     | Dirty, some graffitti, decal on top, peeling on bottom right corner |  |
| 2     | Good, decal on exclamation point                                    |  |
| 3     | Missing                                                             |  |
| 4     | Fair slighty dirty                                                  |  |
| 5     | Bad, ilegible, needs to be replaced                                 |  |