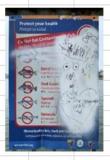

# Venice Pier

| Signs | 2                | Condition           |                    |                 | A.                 |  |
|-------|------------------|---------------------|--------------------|-----------------|--------------------|--|
| 1     | Missing          |                     |                    |                 |                    |  |
| 2     | Good             |                     |                    |                 |                    |  |
| 3     | Good             |                     |                    |                 |                    |  |
| 4     | Good             | ľ                   |                    |                 |                    |  |
| 5     | Bad, a lot of gr | affitti, can't read | the sign at all, l | oend, sticker o | n top right corner |  |
| 6     | Good, some lig   | ht geaffitti on up  | oer right corner   |                 |                    |  |