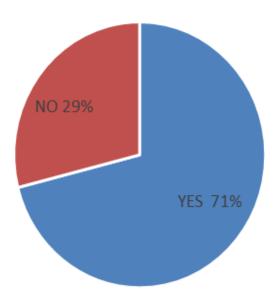

# Pier Angler Outreach Summary

- Pier Angler Outreach Heal the Bay and Cabrillo
  - March September 2022
  - Angler outreach contacted ~6,904 people
  - $\sim 3,254$  were new ( $\sim 47\%$ )
  - ~5,027 were aware of contamination (~73%)
  - ~1,003 tip cards were handed out in English (871) and Spanish (132)
  - Awareness sources
    - DNC Pier Signage (42%)
    - Tip-cards (30%)
    - Angler Outreach (23%)
    - Internet, Media, Friend/Family, and Other (5%)
    - Community Events (0%)

# Angler Outreach Day/ Evening Participant Breakdown

Reporting Period: March 2022 – September 2022 8 Piers between Santa Monica and Seal Beach

▶ New: 3,006 (52%)

Aware: 4,122 (71%)

▶ Total: 5,802