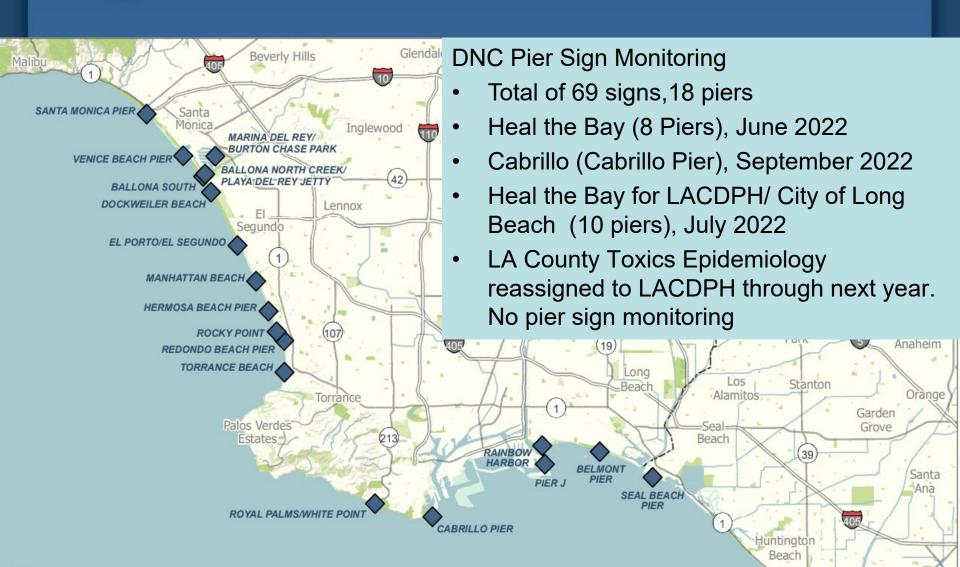

## DNC Pier Sign Monitoring

# 2022 DNC Pier Sign Condition

|    | Pier                                    | Total  | Total  | Good/OK | Damaged | Missing |
|----|-----------------------------------------|--------|--------|---------|---------|---------|
|    | rier                                    | (2020) | (2022) | (2022)  | (2022)  | (2022)  |
| 1  | Santa Monica                            | 6      | 5      | 5       | 0       | 1       |
| 2  | Venice                                  | 6      | 5      | 4       | 1       | 1       |
| 3  | Marina Del Rey/ Burton Chase Park       | 0      | 0      | 0       | 0       | 0       |
| 4  | Ballona North Creek/ Play del Rey Jetty | 4      | 2      | 1       | 1       | 2       |
| 5  | Ballona South                           | 4      | 0      | 0       | 0       | 4       |
| 6  | Dockweiler Beach                        | 1      | 0      | 0       | 0       | 1       |
| 7  | El Porto/ El Segundo                    | 1      | 1      | 1       | 0       | 0       |
| 8  | Manhattan Beach                         | 4      | 0      | 0       | 0       | 4       |
| 9  | Rocky Point                             | 1      | 0      | 0       | 0       | 1       |
| 10 | Cabrilllo                               | 8      | 8      | 1       | 7       | 0       |
| 11 | Hermosa Beach                           | 5      | 4      | 2       | 2       | 1       |
| 12 | Redondo Beach                           | 6      | 6      | 3       | 3       | 0       |
| 13 | Pier J                                  | 4      | 3      | 3       | 0       | 1       |
| 14 | Rainbow Harbor                          | 5      | 4      | 3       | 1       | 1       |
| 15 | Belmont                                 | 5      | 5      | 5       | 0       | 0       |
| 16 | Seal Beach                              | 5      | 5      | 5       | 0       | 0       |
| 17 | Torrance Beach                          | 2      | 0      | 0       | 0       | 2       |
| 18 | Royal Palms/ White Point                | 2      | 2      | 1       | 1       | 0       |
|    | Total                                   | 69     | 50     | 34      | 16      | 19      |

-July 2020 69 total signs, 18 Piers

July 202250 total signs, 12 Piers19 missing, 11 Piers16 damaged, 7 Piers