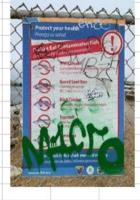

|  |
|-------|---------------------------------------------------------------------|--|
| Signs | Condition                                                           |  |
| 1     | Dirty, some graffitti, decal on top, peeling on bottom right corner |  |
| 2     | Good, decal on exclamation point                                    |  |
| 3     | Missing                                                             |  |
| 4     | Fair slighty dirty                                                  |  |
| 5     | Bad, ilegible, needs to be replaced                                 |  |







Protect your health
Petrop ou street

Constitution of the Constitu





# Belmont Pier





## Seal Beach Pier





# Ballona Creek-Playa del Rey











# El Porto – El Segundo





# Royal Palm-White Point





# Zip Code Analysis Where Anglers Come From



- Recommendations on future outreach and educational areas to target
- Examine whether the angler community has shifted over time



# Questions?

FRANKIE ORRALA: FORRALA@HEALTHEBAY.ORG





#### **Enforcement Outreach**

- California Department of Fish and Wildlife January-September 2022
  - 91 Recreational Fishing, 1,830 reached, 1 Citation White Croaker over limit,
     35 White Croakers seized, 85 observed possession
  - 4 Commercial Businesses, No violations
  - Updated Tally Sheet Fall 2021 tip card distribution and awareness source
    - Tip cards English (260), Spanish (61), Chinese (9), and Vietnamese (16)
    - Awareness source pier signs and tip cards
    - White croaker