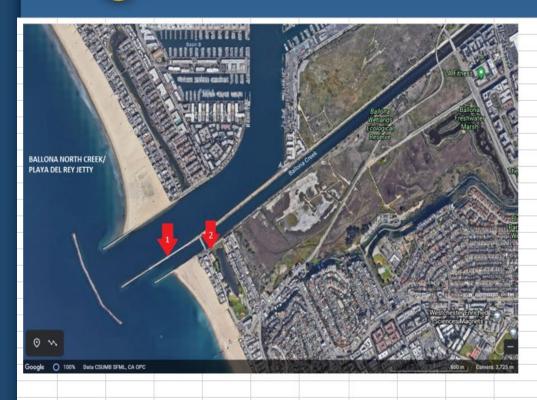

HARBOR                                                      |  |
|-------|---------------------------------------------------------------------|--|
| Signs | Condition                                                           |  |
| 1     | Dirty, some graffitti, decal on top, peeling on bottom right corner |  |
| 2     | Good, decal on exclamation point                                    |  |
| 3     | Missing                                                             |  |
| 4     | Fair slighty dirty                                                  |  |
| 5     | Bad, ilegible, needs to be replaced                                 |  |







Protect your health
Petrop ou street

Constitution of the Constitu





# Belmont Pier





## Seal Beach Pier





# Ballona Creek-Playa del Rey











# El Porto – El Segundo





# Royal Palm-White Point





# Zip Code Analysis Where Anglers Come From



- Recommendations on future outreach and educational areas to target
- Examine whether the angler community has shifted over time



# Questions?

FRANKIE ORRALA: FORRALA@HEALTHEBAY.ORG





#### **Enforcement Outreach**

- California Department of Fish and Wildlife January-September 2022
  - 91 Recreational Fishing, 1,830 reached, 1 Citation White Croaker over limit,
     35 White Croakers seized, 85 observed possession
  - 4 Commercial Businesses, No violations
  - Updated Tally Sheet Fall 2021 tip card distribution and awareness source
    - Tip cards English (260), Spanish (61), Chinese (9), and Vietnamese (16)
    - Awareness source pier signs and tip cards
    - White c