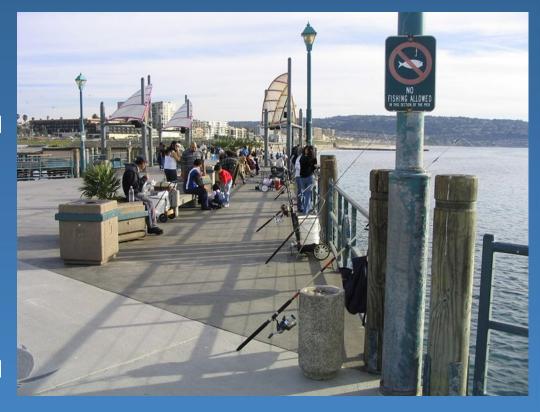

dable, but still scratched up. Some stickers and bending.

Stickered and tagged, but mostly readable. Some bubbling of paint along left







20









40

50

KEEP OF

8 0





70

**6** Appears to have been bent and straightened. Some tagging, but mostly

Signs

10

30

50

decent shape.

readable.

Very weathered, cracked and rusted. Still very readable

readable. Paint along the edges bubbling.

weathering. Still mostly readable.



# Pier Angler Outreach – Heal the Bay

- The program's primary aim continues to be the education of pier and shoreline anglers on the risks of consuming DDT and PCBs-contaminated white croaker.
- Secondary goals are to educate anglers on other locally caught fish with regards to catch limits and consumption guidelines concerning DDT, PCBs, and mercury.





### Program Overview

- Outreach on 8 piers:
  Santa Monica, Venice,
  Hermosa, Redondo,
  Pier J, Rainbow Harbor,
  Belmont & Seal Beach
- Educational Outreach
- Each pier visited by Angler Outreach Team 3x/week





# Angler Outreach Team

#### Current Team:

- Crystal Barajas Spanish
- Willian Quinteros Spanish
- ▶ Benmin Sun Chinese





# **Angler Outreach Tally Form**

| Educational Outreach Tally Sheet |                                   |                                       |                                                                                        |                                                                                             |                                                                                                                    |