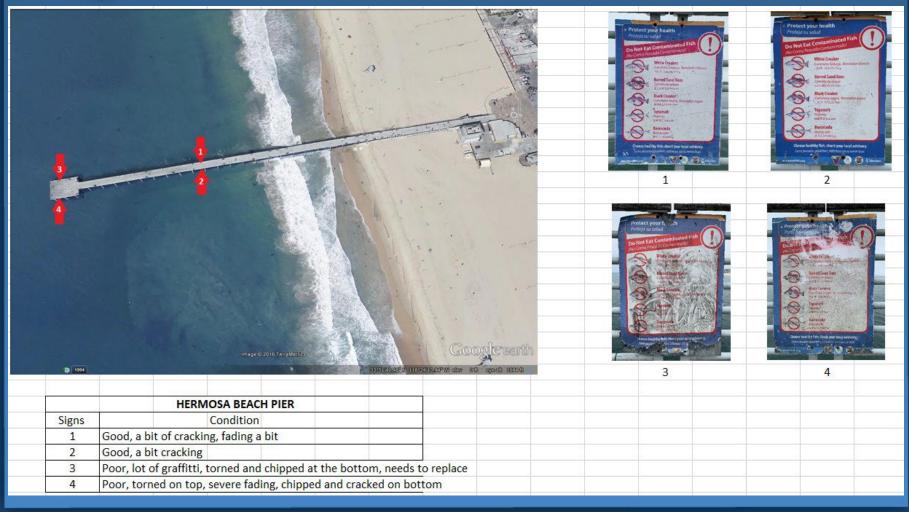

--|--|
| 1     | Missing          |                     |                    |                 |                    |  |
| 2     | Good             |                     |                    |                 |                    |  |
| 3     | Good             |                     |                    |                 |                    |  |
| 4     | Good             | ľ                   |                    |                 |                    |  |
| 5     | Bad, a lot of gr | affitti, can't read | the sign at all, l | oend, sticker o | n top right corner |  |
| 6     | Good, some lig   | ht geaffitti on up  | oer right corner   |                 |                    |  |







Project your health
Proper late and the control of the control of





!

6



## Hermosa Beach Pier





# Redondo Beach Pier





# Pier J













|       |      | PIER J    |  |
|-------|------|-----------|--|
| Signs | 8    | Condition |  |
| 1     | Good |           |  |
| 2     | Good |           |  |
| 3     | Good |           |  |

Pier J (north of sign #3)

Pier J (south of sign #1)



## Rainbow Harbor Pier



|       | RAINBOW HARBOR                                                      |  |
|-------|---------------------------------------------------------------------|--|
| Signs | Condition                                                           |  |
| 1     | Dirty, some graffitti, decal on top, peeling on bottom right corner |  |
| 2     | Good, decal on exclamation point                                    |  |
| 3     | Missing