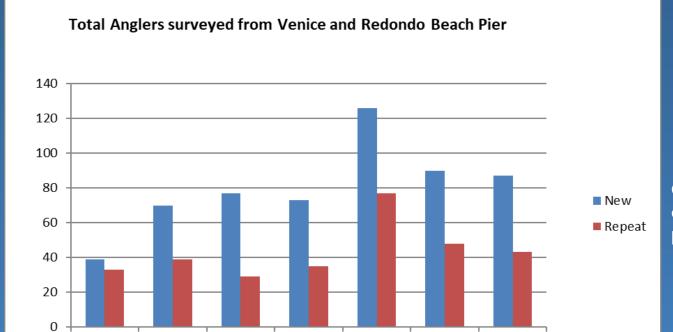

# Angler Outreach Night Participant Breakdown

Reporting Period: March 2022 – September 2022 Venice and Redondo Beach Pier

▶ New: 582 (55.7%)

► Aware: 785 (75%)

▶ Total: 1,044

### Angler Outreach Total Night March – September 2022

Aug '22

Sep '22

Jul '22

Jun '22

May '22

Mar '22

Apr '22