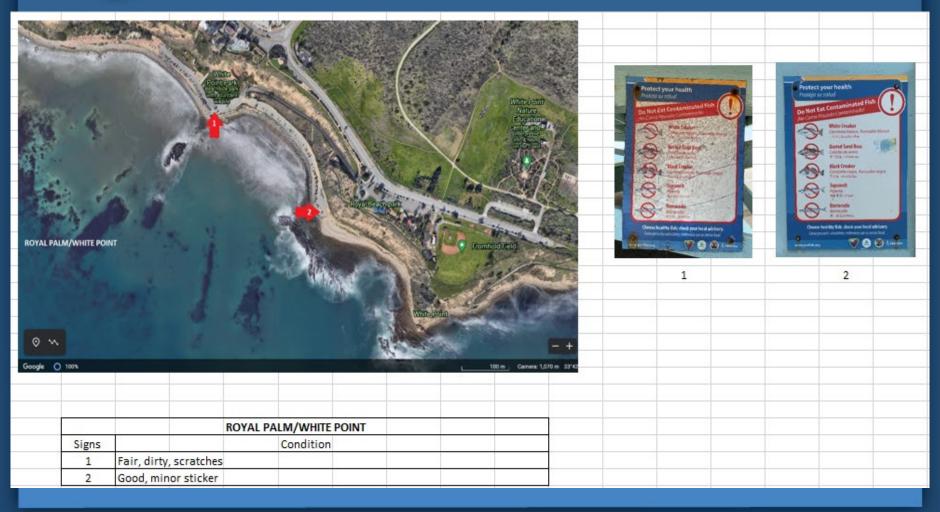

|-------|---------------------------------------------------------------------|--|
| Signs | Condition                                                           |  |
| 1     | Dirty, some graffitti, decal on top, peeling on bottom right corner |  |
| 2     | Good, decal on exclamation point                                    |  |
| 3     | Missing                                                             |  |
| 4     | Fair slighty dirty                                                  |  |
| 5     | Bad, ilegible, needs to be replaced                                 |  |







Protect your health
Petrop ou street

Constitution of the Constitu





# Belmont Pier





## Seal Beach Pier





# Ballona Creek-Playa del Rey











# El Porto – El Segundo





# Royal Palm-White Point





# Zip Code Analysis Where Anglers Come From



- Recommendations on future outreach and educational areas to target
- Examine whether the angler community has shifted over time



# Questions?

FRANKIE ORRALA: FORRALA@HEALTHEBAY.ORG





#### **Enforcement Outreach**

- California Department of Fish and Wildlife January-September 2022
  - 91 Recreational Fishing, 1,830 reached, 1 Citation White Croaker over limit,
     35 White Croakers seized, 85 observed possession
  - 4 Commercial Businesses, No violations
  - Updated Tally Sheet Fall 2021 tip card distribution and awareness source
    - Tip cards English (260), Spanish (61), Chinese (9), and Vietnamese (16)
    - Awareness source pier signs and tip cards
    - White croakers mainly observed at San Pedro, Seal Beach, and Belmont pie