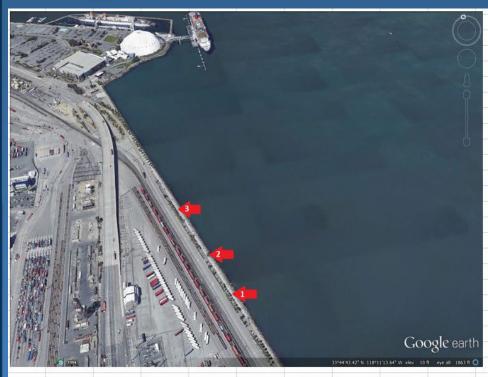

|                    |                 |                    |  |
| 2     | Good             |                     |                    |                 |                    |  |
| 3     | Good             |                     |                    |                 |                    |  |
| 4     | Good             | ľ                   |                    |                 |                    |  |
| 5     | Bad, a lot of gr | affitti, can't read | the sign at all, l | oend, sticker o | n top right corner |  |
| 6     | Good, some lig   | ht geaffitti on up  | oer right corner   |                 |                    |  |







Project your health
Proper late and the control of the control of





!

6



## Hermosa Beach Pier





# Redondo Beach Pier





# Pier J













|       |      | PIER J    |  |
|-------|------|-----------|--|
| Signs | 8    | Condition |  |
| 1     | Good |           |  |
| 2     | Good |           |  |
| 3     | Good |           |  |

Pier J (north of sign #3)

Pier J (south of sign #1)



## Rainbow Harbor Pier



|       | RAINBOW HARBOR                                                      |  |
|-------|---------------------------------------------------------------------|--|
| Signs | Condition                                                           |  |
| 1     | Dirty, some graffitti, decal on top, peeling on bottom right corner |  |
| 2     | Good, decal on exclamation point                                    |  |
| 3     | Missing                                                             |  |
| 4     | Fair