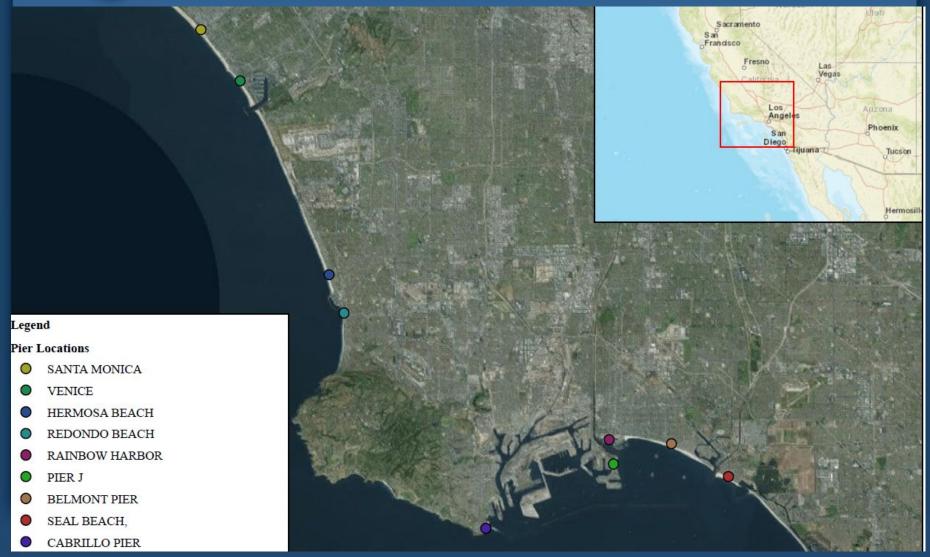

# Pier Angler Outreach Locations

### Program Overview

- Outreach on 8 piers:
  Santa Monica, Venice,
  Hermosa, Redondo,
  Pier J, Rainbow Harbor,
  Belmont & Seal Beach
- Educational Outreach
- Each pier visited by Angler Outreach Team 3x/week