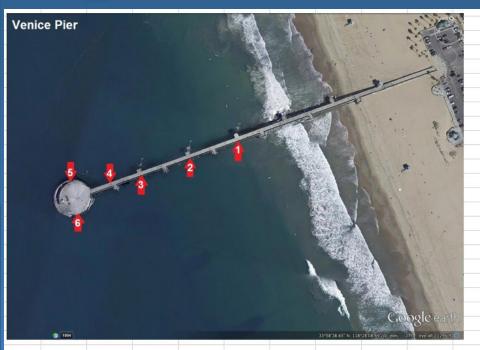

# Pier Angler Outreach Locations

# Venice Pier

| Signs | 2                | Condition           |                    |                 | A.                 |  |
|-------|------------------|---------------------|--------------------|-----------------|--------------------|--|
| 1     | Missing          |                     |                    |                 |                    |  |
| 2     | Good             |                     |                    |                 |                    |  |
| 3     | Good             |                     |                    |                 |                    |  |
| 4     | Good             | ľ                   |                    |                 |                    |  |
| 5     | Bad, a lot of gr | affitti, can't read | the sign at all, l | oend, sticker o | n top right corner |  |
| 6     | Good, some lig   | ht geaffitti on up  | oer right corner   |                 |                    |  |