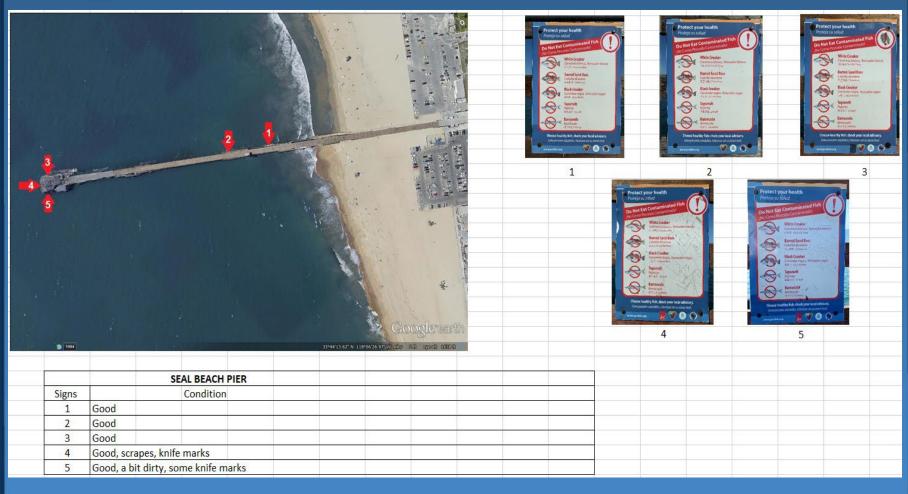

w Harbor Pier



|       | RAINBOW HARBOR                                                      |  |
|-------|---------------------------------------------------------------------|--|
| Signs | Condition                                                           |  |
| 1     | Dirty, some graffitti, decal on top, peeling on bottom right corner |  |
| 2     | Good, decal on exclamation point                                    |  |
| 3     | Missing                                                             |  |
| 4     | Fair slighty dirty                                                  |  |
| 5     | Bad, ilegible, needs to be replaced                                 |  |







Protect your health
Petrop ou street

Constitution of the Constitu





# Belmont Pier





## Seal Beach Pier





# Ballona Creek-Playa del Rey











# El Porto – El Segundo





# Royal Palm-White Point





# Zip Code Analysis Where Anglers Come From



- Recommendations on future outreach and educational areas to target
- Examine whether the angler community has shifted over time



# Questions?

FRANKIE ORRALA: FORRALA@HEALTHEBAY.ORG





#### **Enforcement Outreach**

- California Department of Fish and Wildlife January-September 2022
  - 91 Recreational Fishing, 1,830 reached, 1 Citation White Croaker over limit,
     35 White Croakers seized, 85 observed possession
  - 4 Commercial Businesses, No violations
  - Updated Tally Sheet Fall 2021 tip card distribution and awareness source
    - Tip cards English (260), Spanish (61), Chinese (9), and Vietnamese (16)
    - Awareness source pie