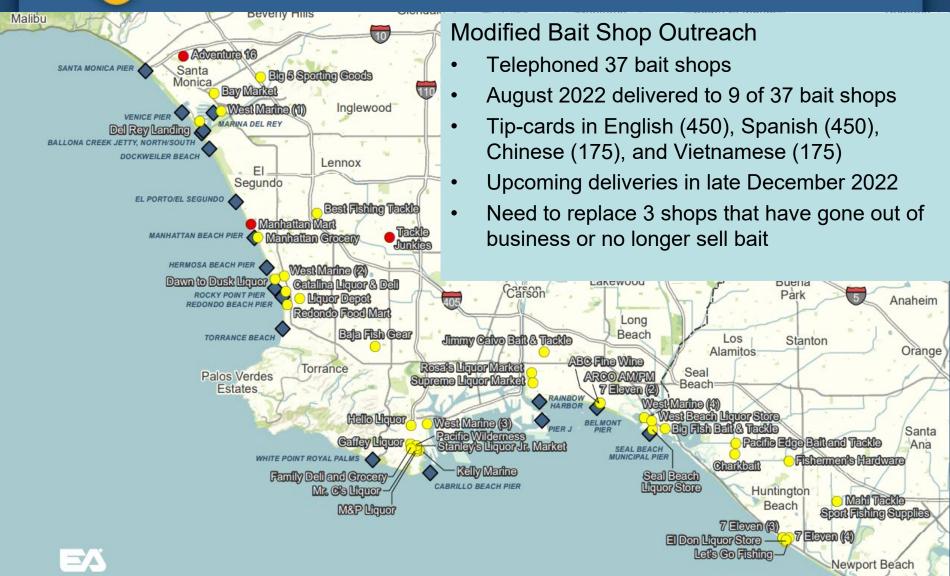

#### **Enforcement Outreach**

- California Department of Fish and Wildlife January-September 2022
  - 91 Recreational Fishing, 1,830 reached, 1 Citation White Croaker over limit,
     35 White Croakers seized, 85 observed possession
  - 4 Commercial Businesses, No violations
  - Updated Tally Sheet Fall 2021 tip card distribution and awareness source
    - Tip cards English (260), Spanish (61), Chinese (9), and Vietnamese (16)
    - Awareness source pier signs and tip cards
    - White croakers mainly observed at San Pedro, Seal Beach, and Belmont piers
  - Recommend expansion area north to Santa Monica and south to Huntington piers
    - Increase geographic area and increase outreach and awareness
    - Catches observed in Bolsa Chica, Huntington Harbor, and Huntington Beach
  - City of Long Beach Grant expired 2019
    - No fish market/restaurant inspections or DNC pier sign monitoring/maintenance
  - Los Angeles Department of Public Health Grant expired February 2022
    - No fish market/restaurant inspections performed