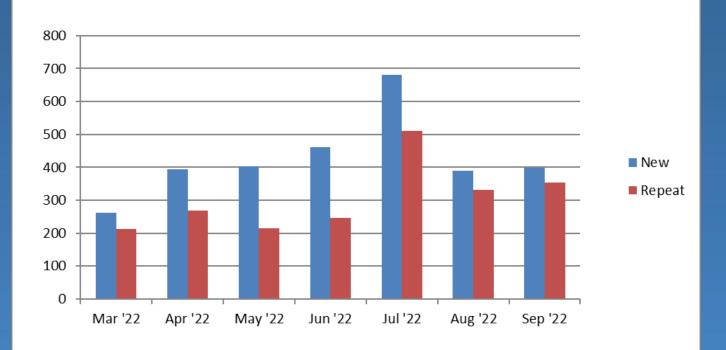

# Angler Outreach Total Day/ Night: March – September 2022

### Angler Outreach Total Night March – September 2022

Aug '22

Sep '22

Jul '22

Jun '22

May '22

Mar '22

Apr '22

Outreach activity 4 days per month