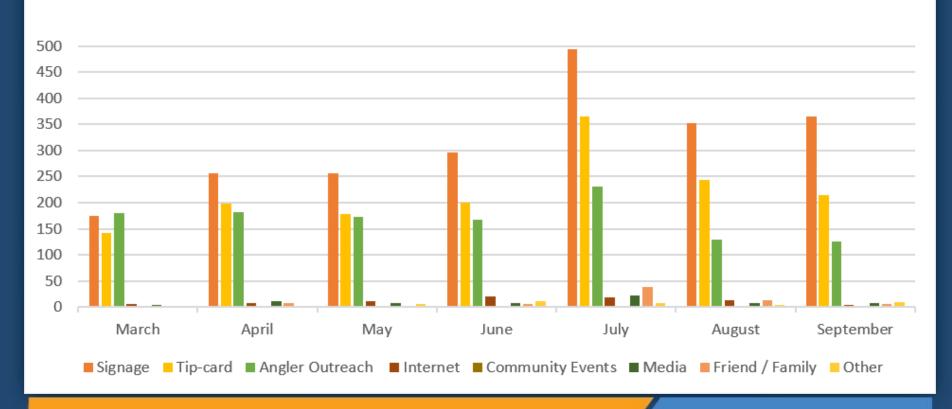

# Total Awareness Source March - September 2022 (Heal the Bay and Cabrillo)

# Angler Outreach Awareness Source Day/ Night: March – September 2022