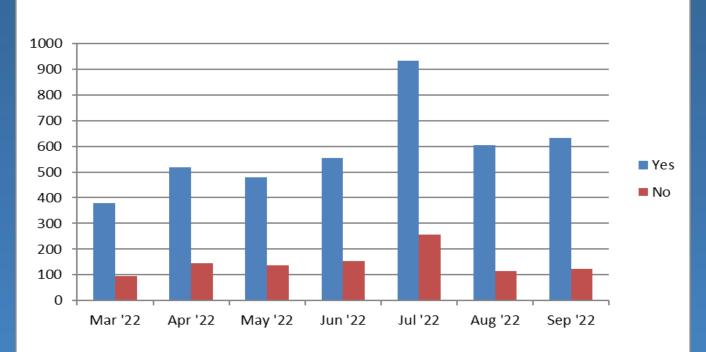

- Tally form includes anglers receiving outreach (new/repeat, awareness source, language spoken)
- Surveys conducted in the daytime 3 days/week
- 5,802 total anglers interviewed across 8 piers from March 2022-September 2022

# Angler Outreach Day/ Evening Participant Breakdown

Reporting Period: March 2022 – September 2022 8 Piers between Santa Monica and Seal Beach

▶ New: 3,006 (52%)

Aware: 4,122 (71%)

▶ Total: 5,802