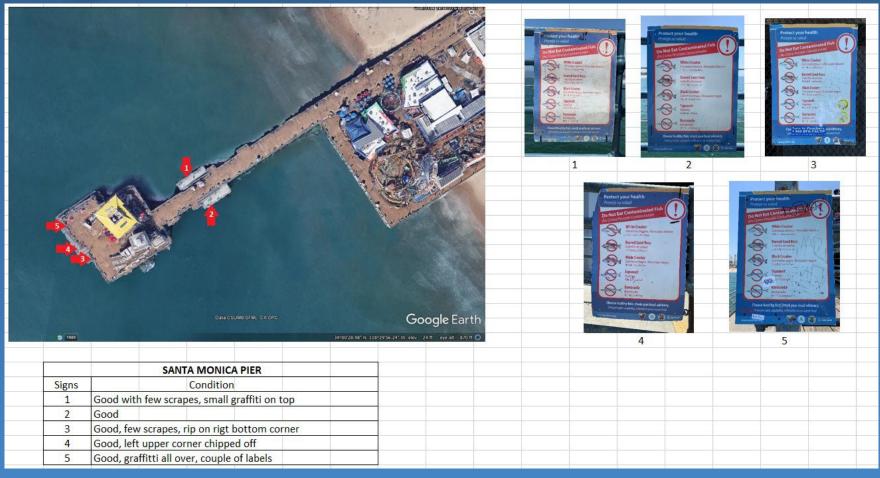

## Santa Monica Pier

# Pier Sign Tracking June-July 2022

▶ Total signs 42

| Santa Monica Pier | þ |
|-------------------|---|
| Venice Pier       | 5 |
| Hermosa Pier      | 4 |
| Redondo Pier      | 6 |
| Pier J            | 3 |
| Rainbow Harbor    | 4 |