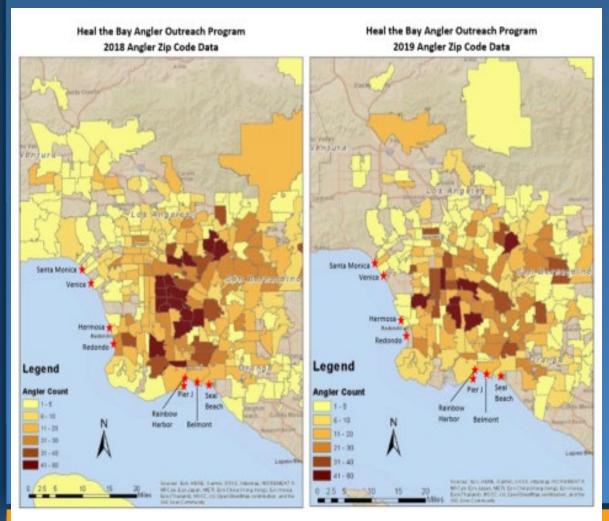

# Zip Code Analysis Where Anglers Come From

- Recommendations on future outreach and educational areas to target
- Examine whether the angler community has shifted over time