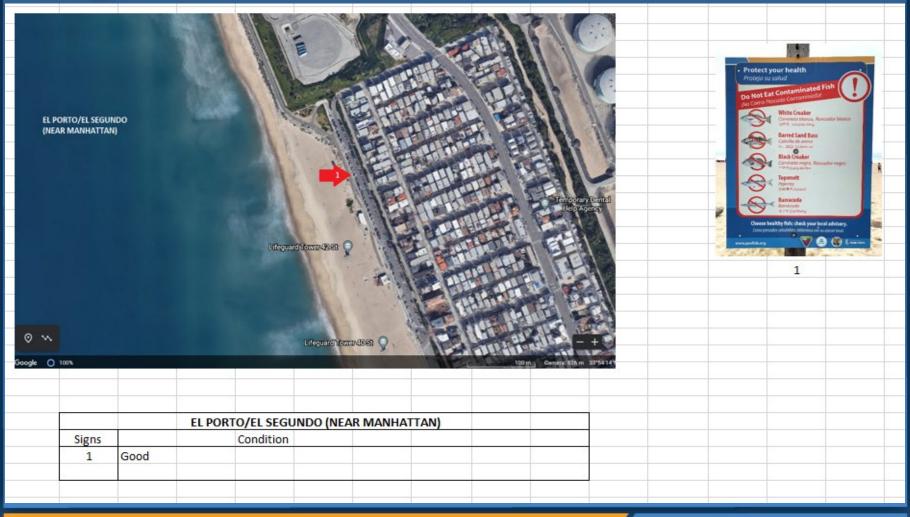

|  |
|-------|---------------------------------------------------------------------|--|
| Signs | Condition                                                           |  |
| 1     | Dirty, some graffitti, decal on top, peeling on bottom right corner |  |
| 2     | Good, decal on exclamation point                                    |  |
| 3     | Missing                                                             |  |
| 4     | Fair slighty dirty                                                  |  |
| 5     | Bad, ilegible, needs to be replaced                                 |  |







Protect your health
Petrop ou street

Constitution of the Constitu





# Belmont Pier





## Seal Beach Pier





# Ballona Creek-Playa del Rey











# El Porto – El Segundo





# Royal Palm-White Point





# Zip Code Analysis Where Anglers Come From



- Recommendations on future outreach and educational areas to target
- Examine whether the angler community has shifted over time



# Questions?

FRANKIE ORRALA: FORRALA@HEALTHEBAY.ORG





#### **Enforcement Outreach**

- California Department of Fish and Wildlife January-September 2022
  - 91 Recreational Fishing, 1,830 reached, 1 Citation White Croaker over limit,
     35 White Croakers seized, 85 observed possession
  - 4 Commercial Businesses, No violations
  - Updated Tally Sheet Fall 2021 tip card distribution and awareness source
    - Tip cards English (260), Spanish (61), Chinese (9), and Vietnamese (16)
    - Awareness source pier signs and tip cards
    - White croakers mainly observed at San Pedr