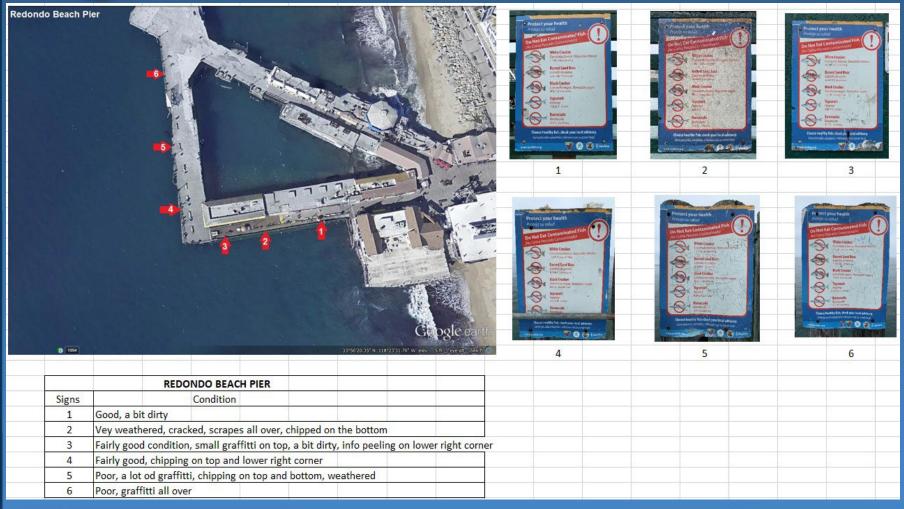

# Redondo Beach Pier

### Cabrillo Pier Sign (8) Monitoring September 2022

Condition

Weather beaten, worn and starting to peel on the top and bottom. Still in fairly

Very bent and torn, with lots of peeling, but still readable. Some stickers.

Some tagging residue, stickers, and paint torn off along the top. Mostly

Very soiled and scratched with some tagging. Some bending and lots of

Mostly readable, but still scratched up. Some stickers and bending.

Stickered and tagged, but mostly readable. Some bubbling of paint along left

20

40

50

KEEP OF

8 0

70

**6** Appears to have been bent and straightened. Some tagging, but mostly

Signs

10

30

50

decent shape.

readable.

Very weathered, cracked and rusted. Still very readable

readable. Paint along the edges bubbling.

weathering. Still mostly readable.