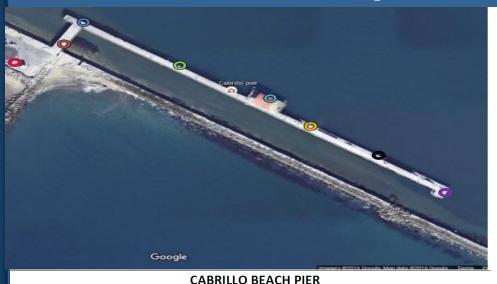

# Pier Angler Outreach Locations

### Cabrillo Pier Sign (8) Monitoring September 2022

Condition

Weather beaten, worn and starting to peel on the top and bottom. Still in fairly

Very bent and torn, with lots of peeling, but still readable. Some stickers.