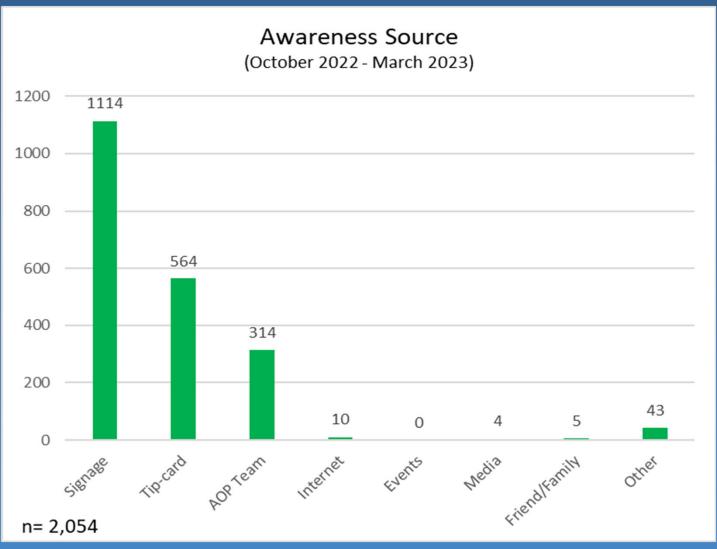

#### **Awareness Sources**

## Pier Angler Outreach Summary

- Pier Angler Outreach Heal the Bay and Cabrillo
  - October 2022 March 2023
  - Angler outreach contacted ~3,342 people
  - $\sim 1,308$  were new ( $\sim 39\%$ )
  - ~2,284 were aware of contamination (~68%)
  - ~650 tip cards were handed out in English (540), Spanish (105),
     Chinese (5)
  - Awareness sources
    - DNC Pier Signage (48.6%)
    - Tip-cards (23.1%)
    - Angler Outreach (23.2%)
    - Internet, Media, Friend/Family, and Other (5.1%)
    - Community Events (0%)