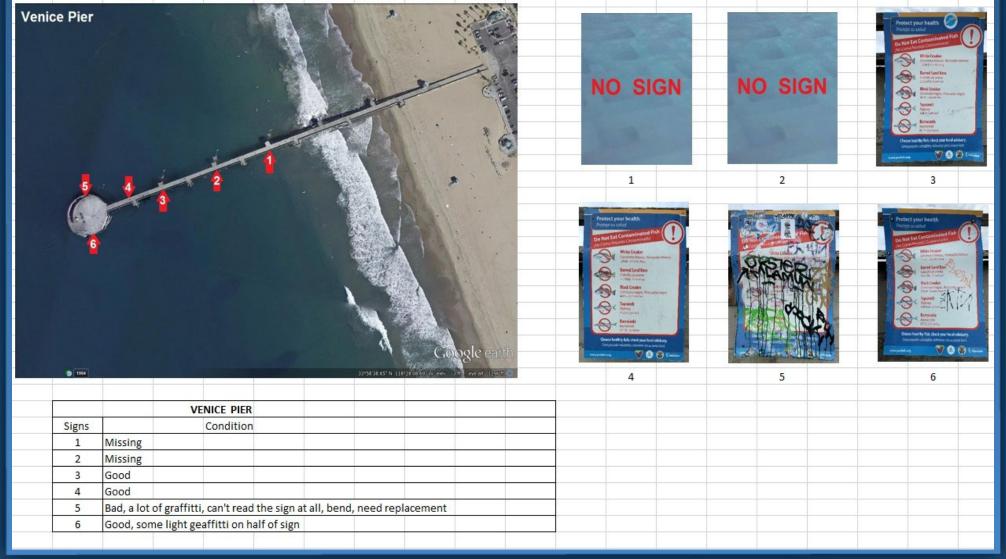

## Venice Pier

## Pier Sign Condition March 2023

| 707                    | Total  | Total  | Good/OK | Damaged | Missing |
|------------------------|--------|--------|---------|---------|---------|
| Pier                   | (2022) | (2023) | 2023    | 2023    | 2023    |
| Santa Monica           | 5      | 5      | 4       |         | 1       |
| Venice                 | 5      | 6      | 3       | 1       | 2       |
| Ballona Creek          | 2      | 2      | 2       |         |         |
| El Porto/El Segundo    | 1      | 1      | 1       |         |         |
| Hermosa                | 4      | 4      | 2       | 2       |         |
| Redondo Beach          | 6      | 6      | 6       |         |         |
| Royal Palm/White Point | 2      | 2      | 1       |         | 1       |
| Pier J                 | 3      | 3      | 3       |         |         |
| Rainbow Harbor         | 4      | 5      | 5       |         |         |
| Belmont Pier           | 5      | 5      | 3       | 2       |         |
| Seal Beach             | 5      | 5      | 4       |         | 1       |
| Total                  | 42     | 44     | 34      | 5       | 5       |