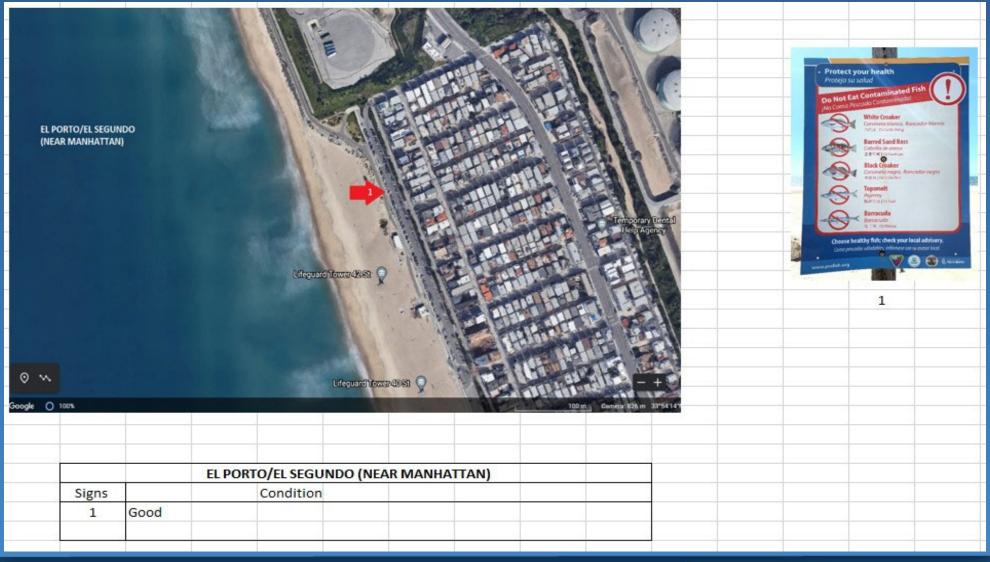

## El Porto – El Segundo

## Pier Sign Condition March 2023

| 707                    | Total  | Total  | Good/OK | Damaged | Missing |
|------------------------|--------|--------|---------|---------|---------|
| Pier                   | (2022) | (2023) | 2023    | 2023    | 2023    |
| Santa Monica           | 5      | 5      | 4       |         | 1       |
| Venice                 | 5      | 6      | 3       | 1       | 2       |
| Ballona Creek          | 2      | 2      | 2       |         |         |
| El Porto/El Segundo    | 1      | 1      | 1       |         |         |
| Hermosa                | 4      | 4      | 2       | 2       |         |
| Redondo Beach          | 6      | 6      | 6       |         |         |
| Royal Palm/White Point | 2      | 2      | 1       |         | 1       |
| Pier J                 | 3      | 3      | 3       |         |         |
| Rainbow Harbor         | 4      | 5      | 5       |         |         |
| Belmont Pier           | 5      | 5      | 3       | 2       |         |
| Seal Beach             | 5      | 5      | 4       |         | 1       |
| Total                  | 42     | 44     | 34      | 5       | 5       |