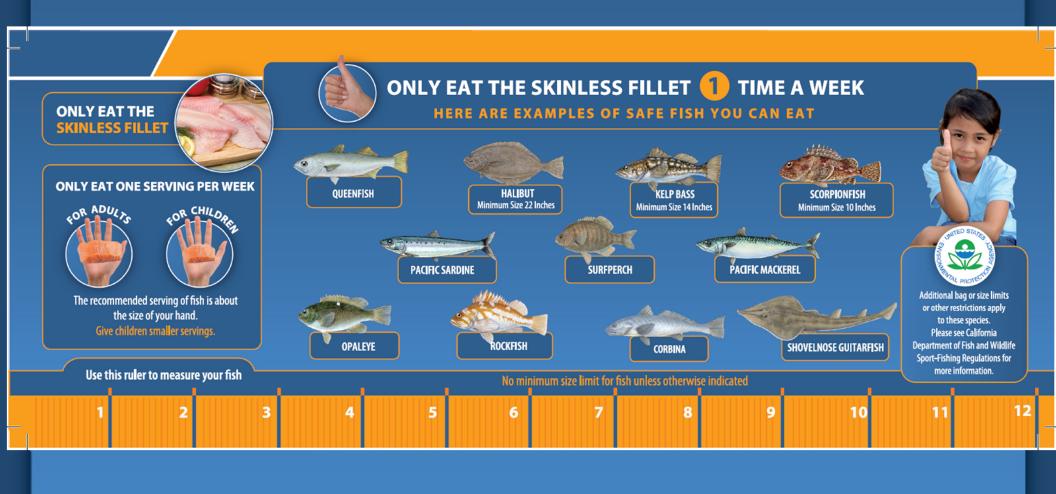

# Outreach Material Redesign

- Prioritize outreach materials
  - Tip-card
  - FCEC sub-committee

Messaging goals

 What can we include to make this tip card more useful to anglers?

Educational opportunity

PROTECT THE HEALTH OF YOU AND YOUR CHILDREN
Join with other fishermen and follow the advice in this tip card

www.pvsfish.org

Printed May 2013

- Lacks information about DDT and PCB contamination
- Is the information current?
- Redesign the map
  - Not color-blind friendly
  - Lacks pier information
- QR code