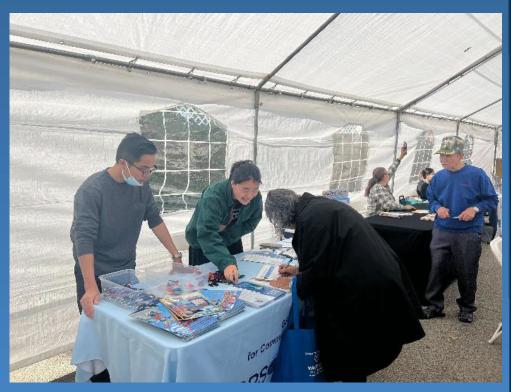

# Pier Angler Outreach – Heal the Bay

- The program's primary aim continues to be the education of pier and shoreline anglers on the risks of consuming DDT and PCBs-contaminated white croaker.
- Secondary goals are to educate anglers on other locally caught fish with regards to catch limits and consumption guidelines concerning DDT, PCBs, and mercury.

## Program Overview

- Outreach on 8 piers:

   Santa Monica, Venice,
   Hermosa, Redondo, Pier J,
   Rainbow Harbor, Belmont &
   Seal Beach
- Each pier visited by Angler Outreach Team 3x/week
- Evening Outreach:
   Venice & Redondo pier
   visited every Saturday

### HTB - Angler Outreach Summary

- Overall, there are still anglers who are unaware of local fish contamination, especially minority groups where English is not their primary language and they are subsistence anglers.
- Signs, tip-cards and our Heal the Bay outreach team continue to be the most effective ways to inform the angler community about local fish contamination.
- During the summer months, the angler community remains large and new, and outreach efforts must continue in order to inform and make better decisions when consuming potentially contaminated fish from piers, including those who fish at night.