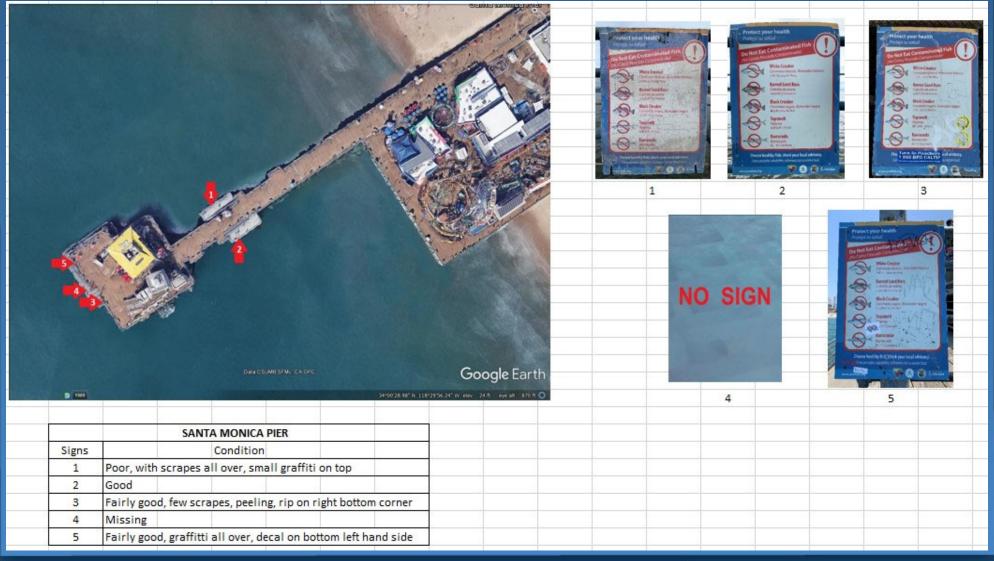

## Santa Monica Pier

## Pier Sign Condition March 2023

| 707                    | Total  | Total  | Good/OK | Damaged | Missing |
|------------------------|--------|--------|---------|---------|---------|
| Pier                   | (2022) | (2023) | 2023    | 2023    | 2023    |
| Santa Monica           | 5      | 5      | 4       |         | 1       |
| Venice                 | 5      | 6      | 3       | 1       | 2       |
| Ballona Creek          | 2      | 2      | 2       |         |         |
| El Porto/El Segundo    | 1      | 1      | 1       |         |         |
| Hermosa                | 4      | 4      | 2       | 2       |         |
| Redondo Beach          | 6      | 6      | 6       |         |         |
| Royal Palm/White Point | 2      | 2      | 1       |         | 1       |
| Pier J                 | 3      | 3      | 3       |         |         |
| Rainbow Harbor         | 4      | 5      | 5       |         |         |
| Belmont Pier           | 5      | 5      | 3       | 2       |         |
| Seal Beach             | 5      | 5      | 4       |         | 1       |
| Total                  | 42     | 44     | 34      | 5       | 5       |