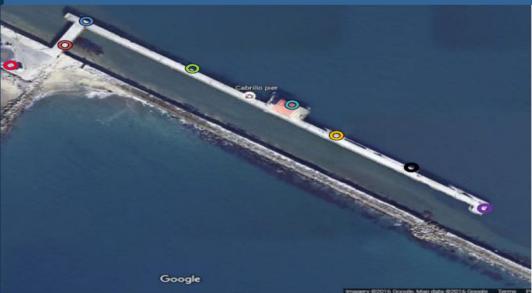

| 69    | 50     | 47                                      | 34      | 13      | 5       |

-July 2020 69 total signs, 18 Piers

- July 2022 50 total signs, 12 Piers

- March 202347 total signs, 12 Piers
- 34 in Good/OK condition
- 13 damaged
- 5 missing



## Pier Angler Outreach Cabrillo

- Pier Angler Outreach –Cabrillo
  - October 2022 March 2023
  - Angler outreach contacted ~474 people
  - ~186 were new (~39.2%)
  - ~230 were aware of contamination (~48.5%)
  - ~146 tip cards were handed out in English (120) and Spanish (26)
  - Awareness sources
    - Angler Outreach (63.9%)
    - DNC Pier Signage (17.4%)
    - Internet (7.3%)
    - Friend/Family (7.3%)
    - Tip-cards (0%)
    - Media, Community Events, and Other (2.5%)



## Cabrillo Pier Sign Monitoring March 2023

























3 🔘



60



8 🔾



# Pier Angler Outreach – Heal the Bay

- The program's primary aim continues to be the education of pier and shoreline anglers on the risks of consuming DDT and PCBs-contaminated white croaker.
- Secondary goals are to educate anglers on other locally caught fish with regards to catch limits and consumption guidelines concerning DDT, PCBs, and mercury.





## Program Overview

- Outreach on 8 piers:

   Santa Monica, Venice,
   Hermosa, Redondo, Pier J,
   Rainbow Harbor, Belmont &
   Seal Beach
- Each pier visited by Angler Outreach Team 3x/week
- Evening Outreach:
   Venice & Redondo pier
   visited every Saturday





## **Angler Outreach Team**

#### **Current Team:**

- Crystal Barajas Spanish
- Willian Quinteros Spanish
- ▶ Benmin Sun Chin