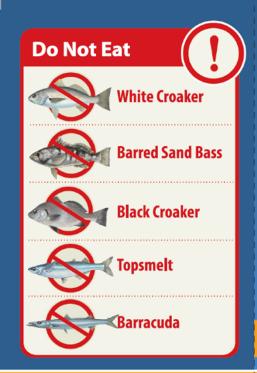

# Pier Angler Outreach – Heal the Bay

- The program's primary aim continues to be the education of pier and shoreline anglers on the risks of consuming DDT and PCBs-contaminated white croaker.
- Secondary goals are to educate anglers on other locally caught fish with regards to catch limits and consumption guidelines concerning DDT, PCBs, and mercury.

# Outreach Material Redesign

- Prioritize outreach materials
  - Tip-card
  - FCEC sub-committee

Messaging goals

 What can we include to make this tip card more useful to anglers?

Educational opportunity

PROTECT THE HEALTH OF YOU AND YOUR CHILDREN
Join with other fishermen and follow the advice in this tip card

www.pvsfish.org

Printed May 2013

- Lacks information about DDT and PCB contamination
- Is the information current?
- Redesign the map
  - Not color-blind friendly
  - Lacks pier information
- QR code