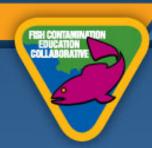

## Ballona Creek-Play del Rey

## Pier Sign Condition March 2023

| 707                    | Total  | Total  | Good/OK | Damaged | Missing |
|------------------------|--------|--------|---------|---------|---------|
| Pier                   | (2022) | (2023) | 2023    | 2023    | 2023    |
| Santa Monica           | 5      | 5      | 4       |         | 1       |
| Venice                 | 5      | 6      | 3       | 1       | 2       |
| Ballona Creek          | 2      | 2      | 2       |         |         |
| El Porto/El Segundo    | 1      | 1      | 1       |         |         |
| Hermosa                | 4      | 4      | 2       | 2       |         |
| Redondo Beach          | 6      | 6      | 6       |         |         |
| Royal Palm/White Point | 2      | 2      | 1       |         | 1       |
| Pier J                 | 3      | 3      | 3       |         |         |
| Rainbow Harbor         | 4      | 5      | 5       |         |         |
| Belmont Pier           | 5      | 5      | 3       | 2       |         |
| Seal Beach             | 5      | 5      | 4       |         | 1       |
| Total                  | 42     | 44     | 34      | 5       | 5       |