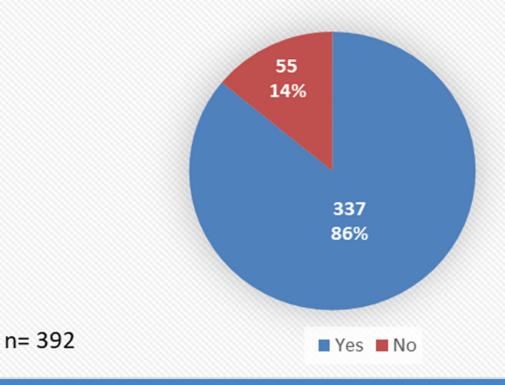

#### **Evening Outreach**

▶ New: 252 (64%)

• Aware: 337 (86%)

Total: 392

# Angler Outreach Evening Participant Breakdown

Reporting Period: October 2022 – March 2023 Venice and Redondo Beach Pier

▶ New: 252 (64%)

Aware: 337 (86%)

▶ Total: 392