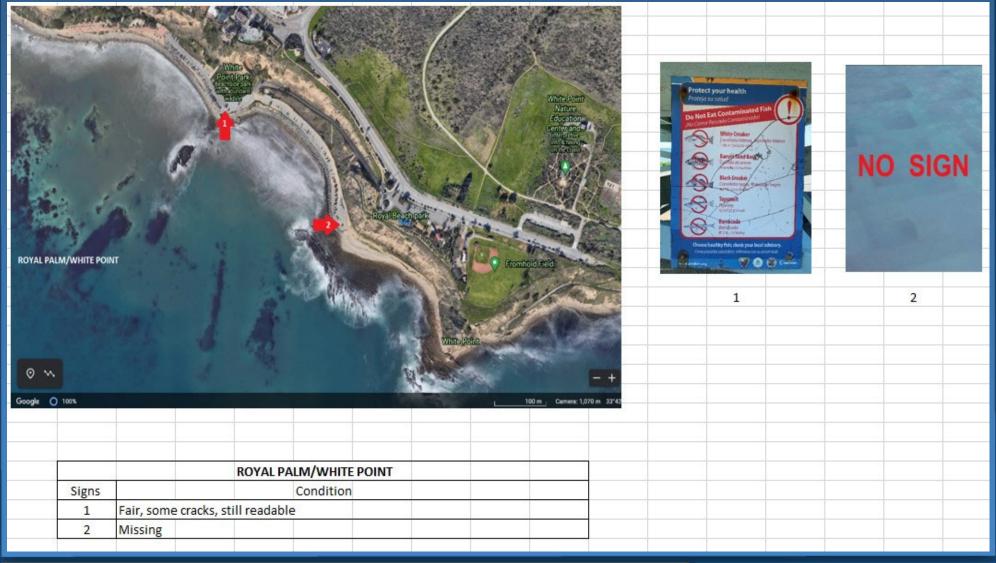

## Royal Palm-White Point

## Pier Sign Condition March 2023

| 707                    | Total  | Total  | Good/OK | Damaged | Missing |
|------------------------|--------|--------|---------|---------|---------|
| Pier                   | (2022) | (2023) | 2023    | 2023    | 2023    |
| Santa Monica           | 5      | 5      | 4       |         | 1       |
| Venice                 | 5      | 6      | 3       | 1       | 2       |
| Ballona Creek          | 2      | 2      | 2       |         |         |
| El Porto/El Segundo    | 1      | 1      | 1       |         |         |
| Hermosa                | 4      | 4      | 2       | 2       |         |
| Redondo Beach          | 6      | 6      | 6       |         |         |
| Royal Palm/White Point | 2      | 2      | 1       |         | 1       |
| Pier J                 | 3      | 3      | 3       |         |         |
| Rainbow Harbor         | 4      | 5      | 5       |         |         |
| Belmont Pier           | 5      | 5      | 3       | 2       |         |
| Seal Beach             | 5      | 5      | 4       |         | 1       |
| Total                  | 42     | 44     | 34      | 5       | 5       |