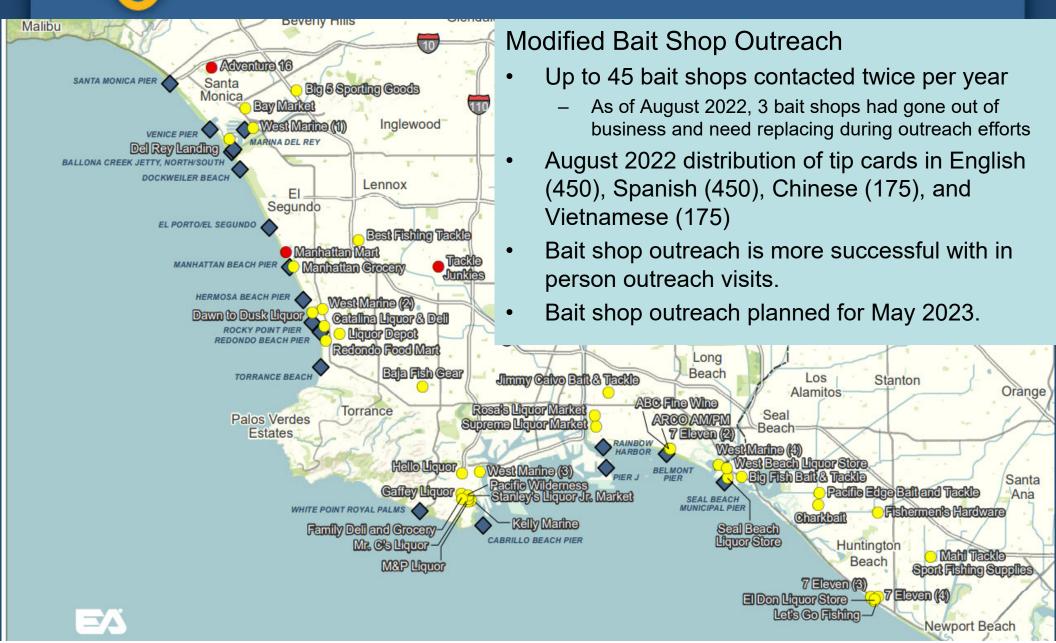

a conversation with families while children read the comic books and fish ID cards.
- Approximately 85% of local anglers spoken to did not consume the fish they caught.
- Approximately 90% of local anglers were aware of some sort of local contamination.
- Five individuals mentioned seeing signs posted on piers warning of contamination in the area.
- Sign-in Sheet is not popular and recommend adding QR code



# Community Outreach – DBS&A

- Anticipated Upcoming Events
  - Researching new events for 2023
- Partner Outreach Materials Inventory and Distribution
  - Partner outreach material inventory performed April 2023.
- Outreach Materials Condition
  - Booth in Box Fair condition
  - Fishing game broken fishing rods (2), ripped, torn, or faded fish (5)



### Community Outreach – DBS&A





## Community Outreach – BPSOS

- Completed Events
  - Abrazar Thank You For Being A
     Friend: A Community Event,
     November 18, 2022
    - 300+ attendees, 77 booth visits, tip cards English (10), Spanish (34) and Vietnamese (33). No awareness.
  - Spring of H.O.P.E Free Community
     Health Fair, March 17, 2023, 2022
    - ~400 attendees, 120 booth visits, tip cards Spanish (111), Chinese (5), and Vietnamese (4). No awareness.





## Community Outreach – BPSOS

#### Observations

- Children love the comic books.
   Recommend creating coloring books.
- The booth in box display board about the project information is outdated.
- The booth in the box and fishing game are in good condition
- Need "What's the Catch" comic books since they are popular with children at the community ev