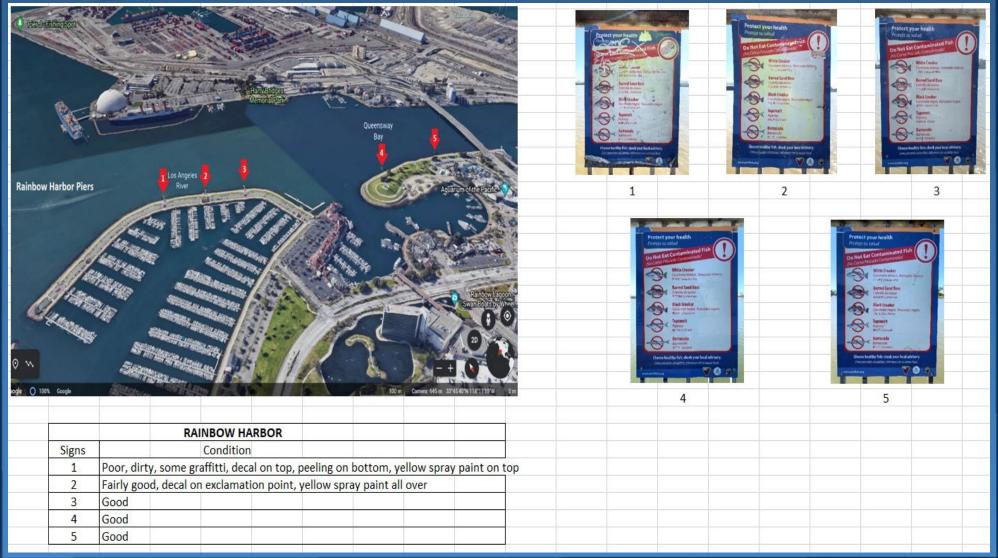

undo    | 1      | 1      | 1       |         |         |
| Hermosa                | 4      | 4      | 2       | 2       |         |
| Redondo Beach          | 6      | 6      | 6       |         |         |
| Royal Palm/White Point | 2      | 2      | 1       |         | 1       |
| Pier J                 | 3      | 3      | 3       |         |         |
| Rainbow Harbor         | 4      | 5      | 5       |         |         |
| Belmont Pier           | 5      | 5      | 3       | 2       |         |
| Seal Beach             | 5      | 5      | 4       |         | 1       |
| Total                  | 42     | 44     | 34      | 5       | 5       |



## Santa Monica Pier





## Venice Pier





## Hermosa Beach Pier





## Redondo Beach Pier





## Pier J





## Rainbow Harbor Pier





## **Belmont Pier**





## Seal Beach Pier





## Ballona Creek-Play del Rey





## El Porto – El Segundo





## Royal Palm-White Point





### HTB - Angler Outreach Summary

- Overall, there are still anglers who are unaware of local fish contamination, especially minority groups where English is not their primary language and they are subsistence anglers.
- Signs, tip-cards and our Heal the Bay outreach team continue to be the most effective ways to inform the angler community about local fish contamination.
- During the summer months, the angler community remains large and new, and outreach efforts must continue in order to inform and make better decisions when consuming potentially contaminated fish from piers, including those who fish at night.



### Zip Code Analysis Where