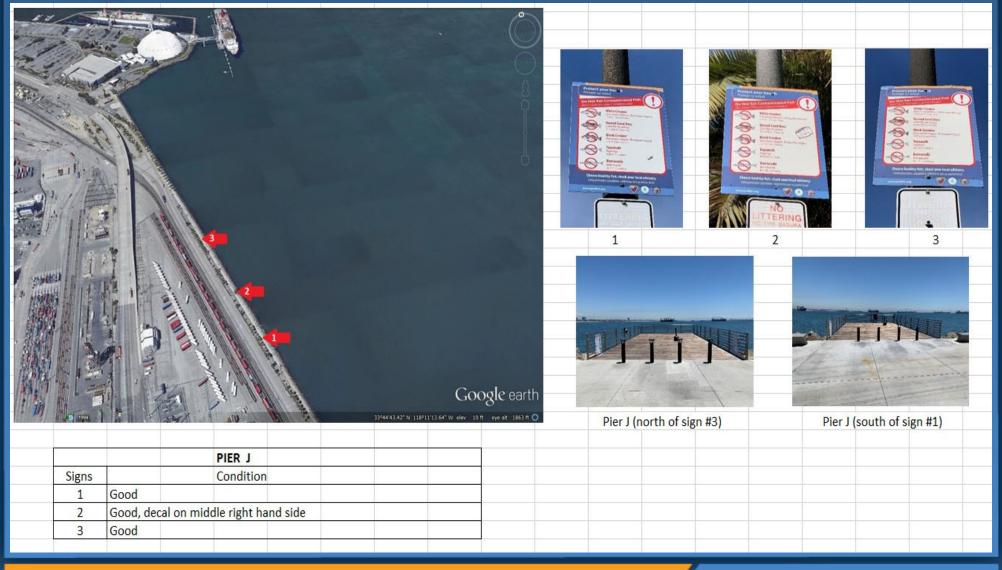

|
| El Porto/El Segundo    | 1      | 1      | 1       |         |         |
| Hermosa                | 4      | 4      | 2       | 2       |         |
| Redondo Beach          | 6      | 6      | 6       |         |         |
| Royal Palm/White Point | 2      | 2      | 1       |         | 1       |
| Pier J                 | 3      | 3      | 3       |         |         |
| Rainbow Harbor         | 4      | 5      | 5       |         |         |
| Belmont Pier           | 5      | 5      | 3       | 2       |         |
| Seal Beach             | 5      | 5      | 4       |         | 1       |
| Total                  | 42     | 44     | 34      | 5       | 5       |



## Santa Monica Pier





## Venice Pier





## Hermosa Beach Pier





## Redondo Beach Pier





## Pier J





## Rainbow Harbor Pier





## **Belmont Pier**





## Seal Beach Pier





## Ballona Creek-Play del Rey





## El Porto – El Segundo





## Royal Palm-White Point





### HTB - Angler Outreach Summary

- Overall, there are still anglers who are unaware of local fish contamination, especially minority groups where English is not their primary language and they are subsistence anglers.
- Signs, tip-cards and our Heal the Bay outreach team continue to be the most effective ways to inform the angler community about local fish contamination.
- During the summer months, the angler community remains large and new, and outreach efforts must continue in order to inform and make better decisions when consuming potentially contaminated fish from piers, including those who fish at night.