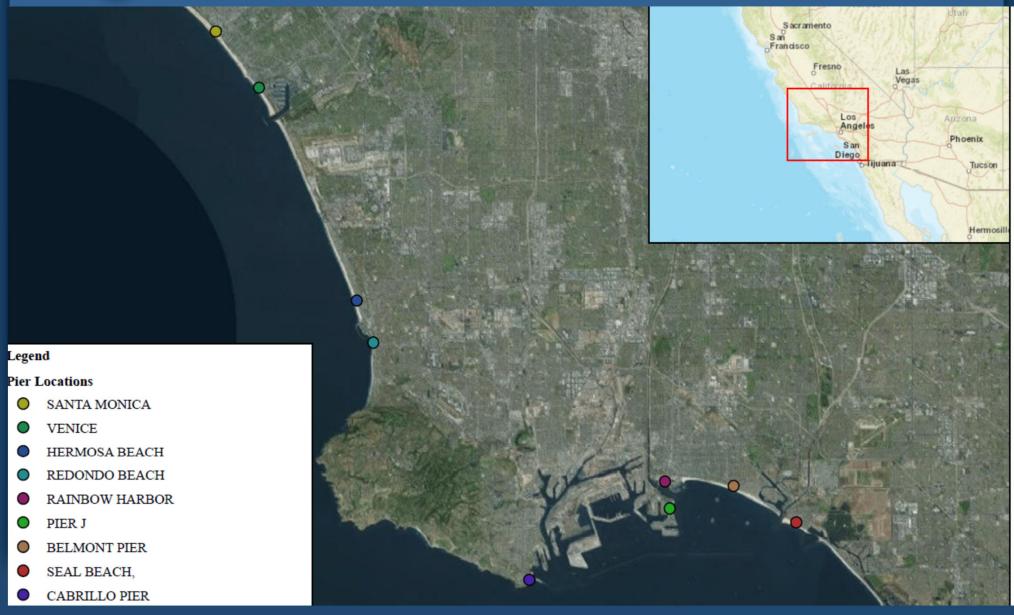

## Pier Angler Outreach Locations

## Program Overview

- Outreach on 8 piers:

   Santa Monica, Venice,
   Hermosa, Redondo, Pier J,
   Rainbow Harbor, Belmont &
   Seal Beach
- Each pier visited by Angler Outreach Team 3x/week
- Evening Outreach:
   Venice & Redondo pier
   visited every Saturday