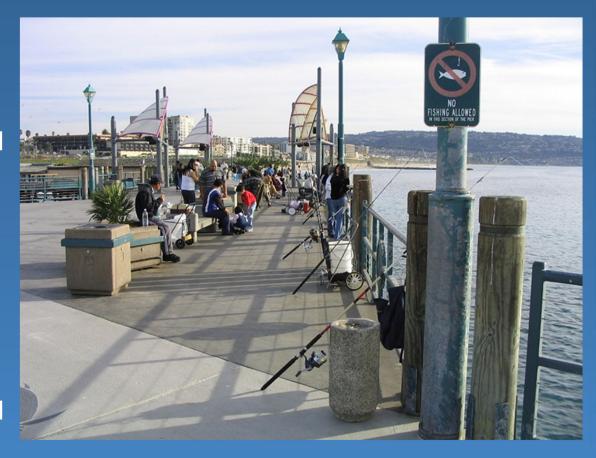

4 people
  - ~186 were new (~39.2%)
  - ~230 were aware of contamination (~48.5%)
  - ~146 tip cards were handed out in English (120) and Spanish (26)
  - Awareness sources
    - Angler Outreach (63.9%)
    - DNC Pier Signage (17.4%)
    - Internet (7.3%)
    - Friend/Family (7.3%)
    - Tip-cards (0%)
    - Media, Community Events, and Other (2.5%)



## Cabrillo Pier Sign Monitoring March 2023

























3 🔘



60



8 🔾



# Pier Angler Outreach – Heal the Bay

- The program's primary aim continues to be the education of pier and shoreline anglers on the risks of consuming DDT and PCBs-contaminated white croaker.
- Secondary goals are to educate anglers on other locally caught fish with regards to catch limits and consumption guidelines concerning DDT, PCBs, and mercury.





## Program Overview

- Outreach on 8 piers:

   Santa Monica, Venice,
   Hermosa, Redondo, Pier J,
   Rainbow Harbor, Belmont &
   Seal Beach
- Each pier visited by Angler Outreach Team 3x/week
- Evening Outreach:
   Venice & Redondo pier
   visited every Saturday





## **Angler Outreach Team**

#### **Current Team:**

- Crystal Barajas Spanish
- Willian Quinteros Spanish
- ▶ Benmin Sun Chinese
- ► Frankie Orrala Spanish





## **Angler Outreach Tally Form**

|                                                                                                                                | •                                    |                                       | Ludeutio                                                                               | nai outica