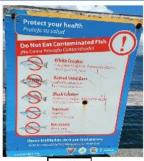

## **DNC Pier Sign Monitoring**

## 2023 DNC Pier Sign Condition

|      |                                       |       |        | ı — — — — — — — — — — — — — — — — — — — | ı       | 1       |         |
|------|---------------------------------------|-------|--------|-----------------------------------------|---------|---------|---------|
| Pier |                                       | Total | Total  | Total                                   | Good/OK | Damaged | Missing |
|      | Fiel                                  |       | (2022) | (2023)                                  | (2023)  | (2023)  | (2023)  |
| 1    | Santa Monica                          | 6     | 5      | 4                                       | 4       | 0       | 1       |
| 2    | Venice                                | 6     | 5      | 4                                       | 3       | 1       | 2       |
| 3    | Marina Del Rey/ Burton Chase Park     | 0     | 0      | 0                                       | 0       | 0       | 0       |
| 4    | Ballona North Creek/ Play del Rey Jet | 4     | 2      | 2                                       | 2       | 0       | 0       |
| 5    | Ballona South                         | 4     | 0      | 0                                       | 0       | 0       | 0       |
| 6    | Dockweiler Beach                      | 1     | 0      | 0                                       | 0       | 0       | 0       |
| 7    | El Porto/ El Segundo                  | 1     | 1      | 1                                       | 1       | 0       | 0       |
| 8    | Manhattan Beach                       | 4     | 0      | 0                                       | 0       | 0       | 0       |
| 9    | Rocky Point                           | 1     | 0      | 0                                       | 0       | 0       | 0       |
| 10   | Cabrillo                              | 8     | 8      | 8                                       | 0       | 8       | 0       |
| 11   | Hermosa Beach                         | 5     | 4      | 4                                       | 2       | 2       | 0       |
| 12   | Redondo Beach                         | 6     | 6      | 6                                       | 6       | 0       | 0       |
| 13   | Pier J                                | 4     | 3      | 3                                       | 3       | 0       | 0       |
| 14   | Rainbow Harbor                        | 5     | 4      | 5                                       | 5       | 0       | 0       |
| 15   | Belmont                               | 5     | 5      | 5                                       | 3       | 2       | 0       |
| 16   | Seal Beach                            | 5     | 5      | 4                                       | 4       | 0       | 1       |
| 17   | Torrance Beach                        | 2     | 0      | 0                                       | 0       | 0       | 0       |
| 18   | Royal Palms/ White Point              | 2     | 2      | 1                                       | 1       | 0       | 1       |
| L    | Total                                 | 69    | 50     | 47                                      | 34      | 13      | 5       |

-July 2020 69 total signs, 18 Piers

- July 2022 50 total signs, 12 Piers

- March 202347 total signs, 12 Piers
- 34 in Good/OK condition
- 13 damaged
- 5 missing