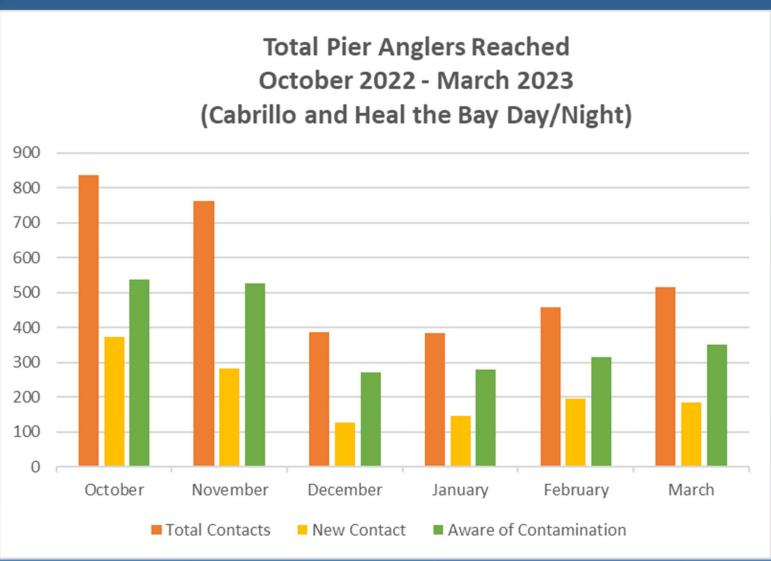

## Pier Angler Outreach Summary

- Pier Angler Outreach Heal the Bay and Cabrillo
  - October 2022 March 2023
  - Angler outreach contacted ~3,342 people
  - $\sim 1,308$  were new ( $\sim 39\%$ )
  - ~2,284 were aware of contamination (~68%)
  - ~650 tip cards were handed out in English (540), Spanish (105),
     Chinese (5)
  - Awareness sources
    - DNC Pier Signage (48.6%)
    - Tip-cards (23.1%)
    - Angler Outreach (23.2%)
    - Internet, Media, Friend/Family, and Other (5.1%)
    - Community Events (0%)

## Pier Angler Outreach