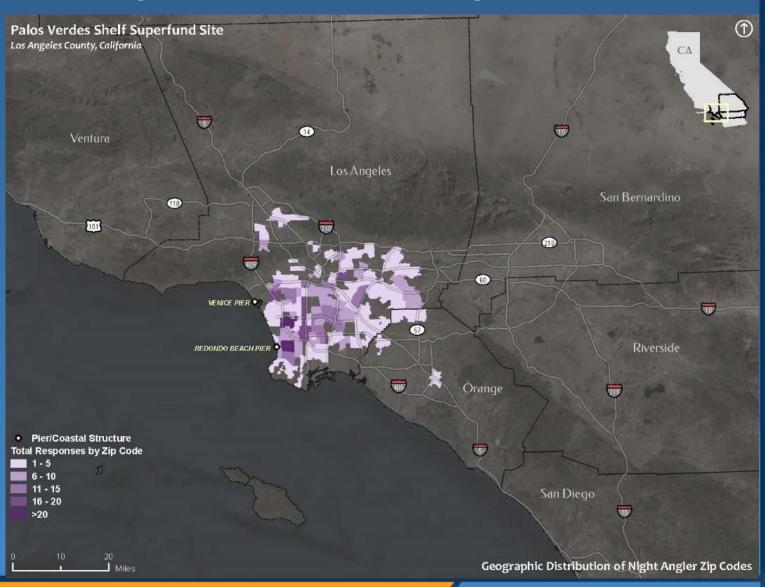

### Zip Code Analysis Where Anglers Came From - Nighttime

Source: 2021-2022 PVS Angler Outreach Report.