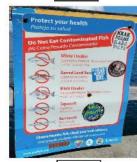

## Pier Sign Condition March 2023

| 707                    | Total  | Total  | Good/OK | Damaged | Missing |
|------------------------|--------|--------|---------|---------|---------|
| Pier                   | (2022) | (2023) | 2023    | 2023    | 2023    |
| Santa Monica           | 5      | 5      | 4       |         | 1       |
| Venice                 | 5      | 6      | 3       | 1       | 2       |
| Ballona Creek          | 2      | 2      | 2       |         |         |
| El Porto/El Segundo    | 1      | 1      | 1       |         |         |
| Hermosa                | 4      | 4      | 2       | 2       |         |
| Redondo Beach          | 6      | 6      | 6       |         |         |
| Royal Palm/White Point | 2      | 2      | 1       |         | 1       |
| Pier J                 | 3      | 3      | 3       |         |         |
| Rainbow Harbor         | 4      | 5      | 5       |         |         |
| Belmont Pier           | 5      | 5      | 3       | 2       |         |
| Seal Beach             | 5      | 5      | 4       |         | 1       |
| Total                  | 42     | 44     | 34      | 5       | 5       |