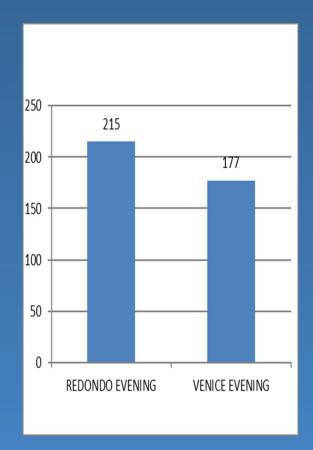

#### Redondo pier was the busiest pier during evening outreach

# Angler Outreach Evening Participant Breakdown

Reporting Period: October 2022 – March 2023 Venice and Redondo Beach Pier

▶ New: 252 (64%)

Aware: 337 (86%)

▶ Total: 392

## New and Repeat Anglers from October 2022 – March 2023 Venice and Redondo Beach Pier

Outreach activity 4 days per month

n= 392