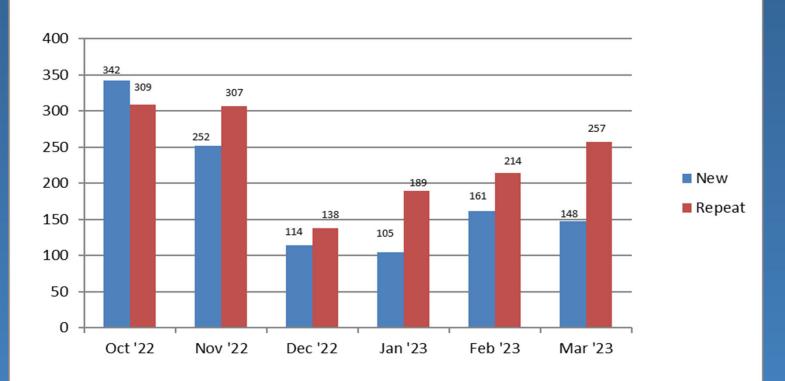

k
- 2,868 total anglers
   approached across 8 piers
   from October 2022-March
   2023; 2,536 total anglers
   interviewed
- 472 tipcards distributed

English = 420

Spanish = 79

Chinese = 5

Tally form includes anglers receiving outreach (new/repeat, awareness source, language spoken)

<sup>\*</sup>DDT/PCB = dichlorodiphenyltrichloroethane/polychlorinated biphenyls; AOP = Angler Outreach Program;



# Angler Outreach Day/ Evening Participant Breakdown

Reporting Period: October 2022 – March 2023 (6 months)

#### **Morning Outreach**

▶ New: 870 (41%)

Aware: 1,717 (80%)

▶ Total: 2,144

#### **Evening Outreach**

▶ New: 252 (64%)

• Aware: 337 (86%)

Total: 392



#### New & Repeat Anglers from October 2022 – March 2023

#### Total Anglers surveyed from Santa Monica through Seal Beach



n= 2,536



#### **Total Awareness from October 2022 – March 2023**





n= 2,536



#### **Total Awareness Comparison from previous year**

#### October 2021-February 2022

# Total Anglers Aware of Fish Contamination Advisories Yes No 18% 82% n= 2,085

#### October 2022-March 2023





#### **Awareness Sources**





## Belmont was the busiest pier during morning outreach



#### Redondo pier was the busiest pier during evening outreach





# Angler Outreach Evening Participant Breakdown

Reporting Period: October 2022 – March 2023 Venice and Redondo Beach Pier

▶ New: 252 (64%)

Aware: 337 (86%)

▶ Total: 392

## New and Repeat Anglers from October 2022 – March 2023 Venice and Redondo Beach Pier





Outreach activity 4 days per month

n= 392



# Total Anglers Aware of Fish Contamina