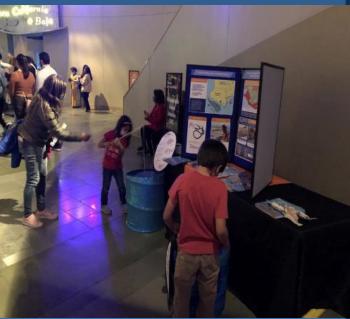

#### Total community events DBS&A, BPOS, CHCC

- 19,700 Total event attendees
- 2,066 Total tip cards English (422), Spanish (150), Chinese (1,457), Vietnamese (37)
- Limited awareness of contamination
- Limited Outreach Print Materials
  - Requested materials in Korean
  - Requested Fish ID poster into Spanish
- Booth in Box Materials
  - Fishing game broken rods, ripped fish
  - Display boards, table runner, carrying case

#### Completed Events

- Aquarium of the Pacific 18<sup>th</sup> Annual International Children's Festival, March 18-19, 2023
  - ~1,000 total attendees
  - ~300 attendees stopped by booth
  - Tip cards in English (62), Spanish (5), Chinese (2)
  - Pamphlets in English (112), Spanish (15), Chinese (19)
  - Comic books in English (231), Spanish (34), Chinese (3)
  - Fish identification cards in English (103), Spanish (14), Chinese (6)
  - 2 curriculum guides were provided to a local teacher
  - 5 families spoken to were aware of some sort of contamination in the region but did not know the cause or scope of the contamination

#### Observations/Recommendations

- The comic books and the fish ID cards were again the most popular outreach material at the aquarium. They attracted many families to the booth which initiated a conversation with families while children read the comic books and fish ID cards.
- Approximately 85% of local anglers spoken to did not consume the fish they caught.
- Approximately 90% of local anglers were aware of some sort of local contamination.
- Five individuals mentioned seeing signs posted on piers warning of contamination in the area.
- Sign-in Sheet is not popular and recommend adding QR code