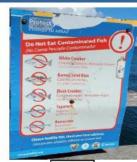

## **DNC Pier Sign Monitoring**

## 2023 DNC Pier Sign Condition

|      |                                       |       |        | ı — — — — — — — — — — — — — — — — — — — | ı       | 1       |         |
|------|---------------------------------------|-------|--------|-----------------------------------------|---------|---------|---------|
| Pier |                                       | Total | Total  | Total                                   | Good/OK | Damaged | Missing |
|      | Fiel                                  |       | (2022) | (2023)                                  | (2023)  | (2023)  | (2023)  |
| 1    | Santa Monica                          | 6     | 5      | 4                                       | 4       | 0       | 1       |
| 2    | Venice                                | 6     | 5      | 4                                       | 3       | 1       | 2       |
| 3    | Marina Del Rey/ Burton Chase Park     | 0     | 0      | 0                                       | 0       | 0       | 0       |
| 4    | Ballona North Creek/ Play del Rey Jet | 4     | 2      | 2                                       | 2       | 0       | 0       |
| 5    | Ballona South                         | 4     | 0      | 0                                       | 0       | 0       | 0       |
| 6    | Dockweiler Beach                      | 1     | 0      | 0                                       | 0       | 0       | 0       |
| 7    | El Porto/ El Segundo                  | 1     | 1      | 1                                       | 1       | 0       | 0       |
| 8    | Manhattan Beach                       | 4     | 0      | 0                                       | 0       | 0       | 0       |
| 9    | Rocky Point                           | 1     | 0      | 0                                       | 0       | 0       | 0       |
| 10   | Cabrillo                              | 8     | 8      | 8                                       | 0       | 8       | 0       |
| 11   | Hermosa Beach                         | 5     | 4      | 4                                       | 2       | 2       | 0       |
| 12   | Redondo Beach                         | 6     | 6      | 6                                       | 6       | 0       | 0       |
| 13   | Pier J                                | 4     | 3      | 3                                       | 3       | 0       | 0       |
| 14   | Rainbow Harbor                        | 5     | 4      | 5                                       | 5       | 0       | 0       |
| 15   | Belmont                               | 5     | 5      | 5                                       | 3       | 2       | 0       |
| 16   | Seal Beach                            | 5     | 5      | 4                                       | 4       | 0       | 1       |
| 17   | Torrance Beach                        | 2     | 0      | 0                                       | 0       | 0       | 0       |
| 18   | Royal Palms/ White Point              | 2     | 2      | 1                                       | 1       | 0       | 1       |
| L    | Total                                 | 69    | 50     | 47                                      | 34      | 13      | 5       |

-July 2020 69 total signs, 18 Piers

- July 2022 50 total signs, 12 Piers

- March 202347 total signs, 12 Piers
- 34 in Good/OK condition
- 13 damaged
- 5 missing