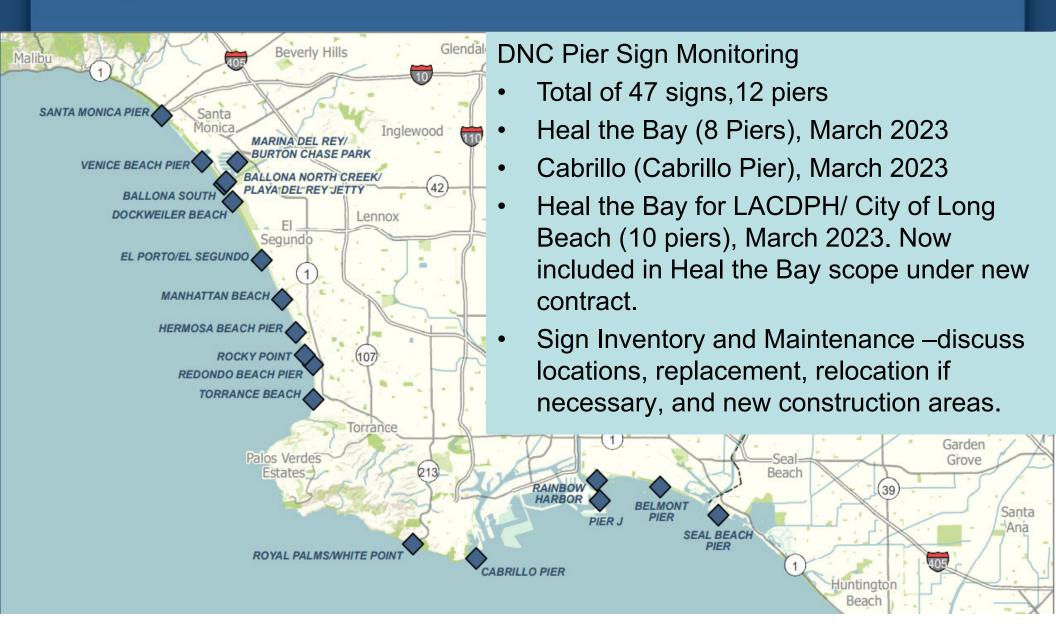

## **DNC Pier Sign Monitoring**

## 2023 DNC Pier Sign Condition

|      |                                       |       |        | ı — — — — — — — — — — — — — — — — — — — | ı       | 1       |         |
|------|---------------------------------------|-------|--------|-----------------------------------------|---------|---------|---------|
| Pier |                                       | Total | Total  | Total                                   | Good/OK | Damaged | Missing |
|      | Fiel                                  |       | (2022) | (2023)                                  | (2023)  | (2023)  | (2023)  |
| 1    | Santa Monica                          | 6     | 5      | 4                                       | 4       | 0       | 1       |
| 2    | Venice                                | 6     | 5      | 4                                       | 3       | 1       | 2       |
| 3    | Marina Del Rey/ Burton Chase Park     | 0     | 0      | 0                                       | 0       | 0       | 0       |
| 4    | Ballona North Creek/ Play del Rey Jet | 4     | 2      | 2                                       | 2       | 0       | 0       |
| 5    | Ballona South                         | 4     | 0      | 0                                       | 0       | 0       | 0       |
| 6    | Dockweiler Beach                      | 1     | 0      | 0                                       | 0       | 0       | 0       |
| 7    | El Porto/ El Segundo                  | 1     | 1      | 1                                       | 1       | 0       | 0       |
| 8    | Manhattan Beach                       | 4     | 0      | 0                                       | 0       | 0       | 0       |
| 9    | Rocky Point                           | 1     | 0      | 0                                       | 0       | 0       | 0       |
| 10   | Cabrillo                              | 8     | 8      | 8                                       | 0       | 8       | 0       |
| 11   | Hermosa Beach                         | 5     | 4      | 4                                       | 2       | 2       | 0       |
| 12   | Redondo Beach                         | 6     | 6      | 6                                       | 6       | 0       | 0       |
| 13   | Pier J                                | 4     | 3      | 3                                       | 3       | 0       | 0       |
| 14   | Rainbow Harbor                        | 5     | 4      | 5                                       | 5       | 0       | 0       |
| 15   | Belmont                               | 5     | 5      | 5                                       | 3       | 2       | 0       |
| 16   | Seal Beach                            | 5     | 5      | 4                                       | 4       | 0       | 1       |
| 17   | Torrance Beach                        | 2     | 0      | 0                                       | 0       | 0       | 0       |
| 18   | Royal Palms/ White Point              | 2     | 2      | 1                                       | 1       | 0       | 1       |
| L    | Total                                 | 69    | 50     | 47                                      | 34      | 13      | 5       |

-July 2020 69 total signs, 18 Piers

- July 2022 50 total signs, 12 Piers

- March 202347 total signs, 12 Piers
- 34 in Good/OK condition
- 13 damaged
- 5 missing