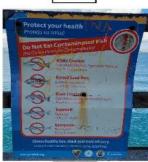

## **DNC Pier Sign Monitoring**

## 2023 DNC Pier Sign Condition

|      |                                       |       |        | ı — — — — — — — — — — — — — — — — — — — | ı       | 1       |         |
|------|---------------------------------------|-------|--------|-----------------------------------------|---------|---------|---------|
| Pier |                                       | Total | Total  | Total                                   | Good/OK | Damaged | Missing |
|      | Fiel                                  |       | (2022) | (2023)                                  | (2023)  | (2023)  | (2023)  |
| 1    | Santa Monica                          | 6     | 5      | 4                                       | 4       | 0       | 1       |
| 2    | Venice                                | 6     | 5      | 4                                       | 3       | 1       | 2       |
| 3    | Marina Del Rey/ Burton Chase Park     | 0     | 0      | 0                                       | 0       | 0       | 0       |
| 4    | Ballona North Creek/ Play del Rey Jet | 4     | 2      | 2                                       | 2       | 0       | 0       |
| 5    | Ballona South                         | 4     | 0      | 0                                       | 0       | 0       | 0       |
| 6    | Dockweiler Beach                      | 1     | 0      | 0                                       | 0       | 0       | 0       |
| 7    | El Porto/ El Segundo                  | 1     | 1      | 1                                       | 1       | 0       | 0       |
| 8    | Manhattan Beach                       | 4     | 0      | 0                                       | 0       | 0       | 0       |
| 9    | Rocky Point                           | 1     | 0      | 0                                       | 0       | 0       | 0       |
| 10   | Cabrillo                              | 8     | 8      | 8                                       | 0       | 8       | 0       |
| 11   | Hermosa Beach                         | 5     | 4      | 4                                       | 2       | 2       | 0       |
| 12   | Redondo Beach                         | 6     | 6      | 6                                       | 6       | 0       | 0       |
| 13   | Pier J                                | 4     | 3      | 3                                       | 3       | 0       | 0       |
| 14   | Rainbow Harbor                        | 5     | 4      | 5                                       | 5       | 0       | 0       |
| 15   | Belmont                               | 5     | 5      | 5                                       | 3       | 2       | 0       |
| 16   | Seal Beach                            | 5     | 5      | 4                                       | 4       | 0       | 1       |
| 17   | Torrance Beach                        | 2     | 0      | 0                                       | 0       | 0       | 0       |
| 18   | Royal Palms/ White Point              | 2     | 2      | 1                                       | 1       | 0       | 1       |
| L    | Total                                 | 69    | 50     | 47                                      | 34      | 13      | 5       |

-July 2020 69 total signs, 18 Piers

- July 2022 50 total signs, 12 Piers

- March 202347 total signs, 12 Piers
- 34 in Good/OK condition
- 13 damaged
- 5 missing