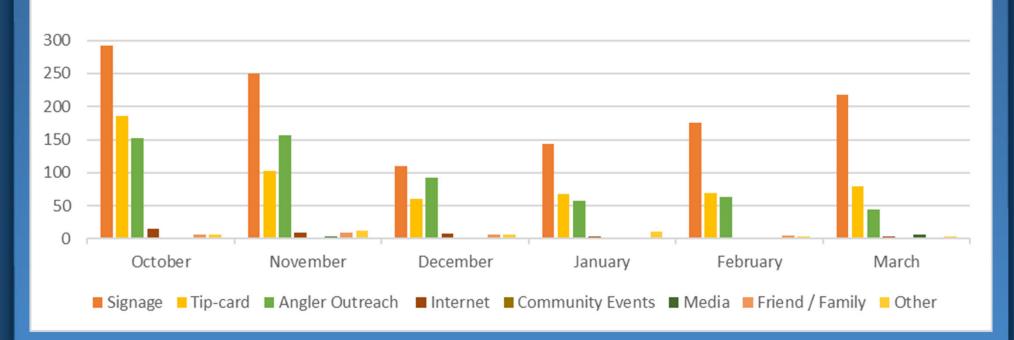

## Pier Angler Outreach Summary

- Pier Angler Outreach Heal the Bay and Cabrillo
  - October 2022 March 2023
  - Angler outreach contacted ~3,342 people
  - $\sim 1,308$  were new ( $\sim 39\%$ )
  - ~2,284 were aware of contamination (~68%)
  - ~650 tip cards were handed out in English (540), Spanish (105),
     Chinese (5)
  - Awareness sources
    - DNC Pier Signage (48.6%)
    - Tip-cards (23.1%)
    - Angler Outreach (23.2%)
    - Internet, Media, Friend/Family, and Other (5.1%)
    - Community Events (0%)

#### **Awareness Sources**