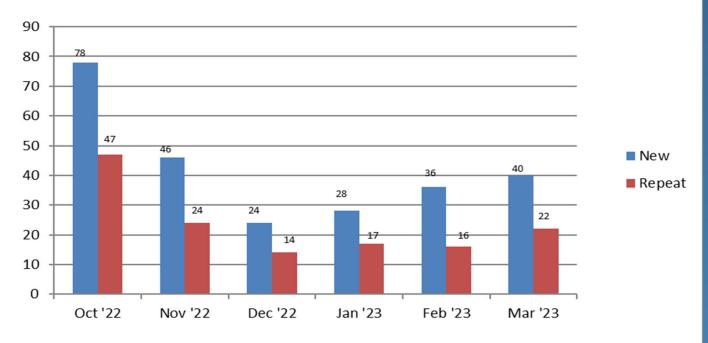

- Surveys conducted in the daytime 3 days/week
- 2,868 total anglers
   approached across 8 piers
   from October 2022-March
   2023; 2,536 total anglers
   interviewed
- 472 tipcards distributed

English = 420

Spanish = 79

Chinese = 5

Tally form includes anglers receiving outreach (new/repeat, awareness source, language spoken)

<sup>\*</sup>DDT/PCB = dichlorodiphenyltrichloroethane/polychlorinated biphenyls; AOP = Angler Outreach Program;

#### New & Repeat Anglers from October 2022 – March 2023