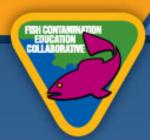

## Seal Beach Pier

## Pier Sign Condition March 2023

| 707                    | Total  | Total  | Good/OK | Damaged | Missing |
|------------------------|--------|--------|---------|---------|---------|
| Pier                   | (2022) | (2023) | 2023    | 2023    | 2023    |
| Santa Monica           | 5      | 5      | 4       |         | 1       |
| Venice                 | 5      | 6      | 3       | 1       | 2       |
| Ballona Creek          | 2      | 2      | 2       |         |         |
| El Porto/El Segundo    | 1      | 1      | 1       |         |         |
| Hermosa                | 4      | 4      | 2       | 2       |         |
| Redondo Beach          | 6      | 6      | 6       |         |         |
| Royal Palm/White Point | 2      | 2      | 1       |         | 1       |
| Pier J                 | 3      | 3      | 3       |         |         |
| Rainbow Harbor         | 4      | 5      | 5       |         |         |
| Belmont Pier           | 5      | 5      | 3       | 2       |         |
| Seal Beach             | 5      | 5      | 4       |         | 1       |
| Total                  | 42     | 44     | 34      | 5       | 5       |