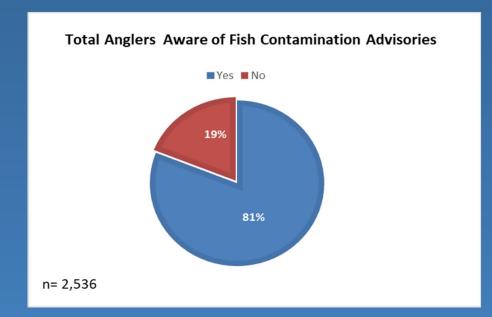

#### **Total Awareness from October 2022 – March 2023**

n= 2,536

#### Total Anglers surveyed from Santa Monica through Seal Beach

n= 2,536