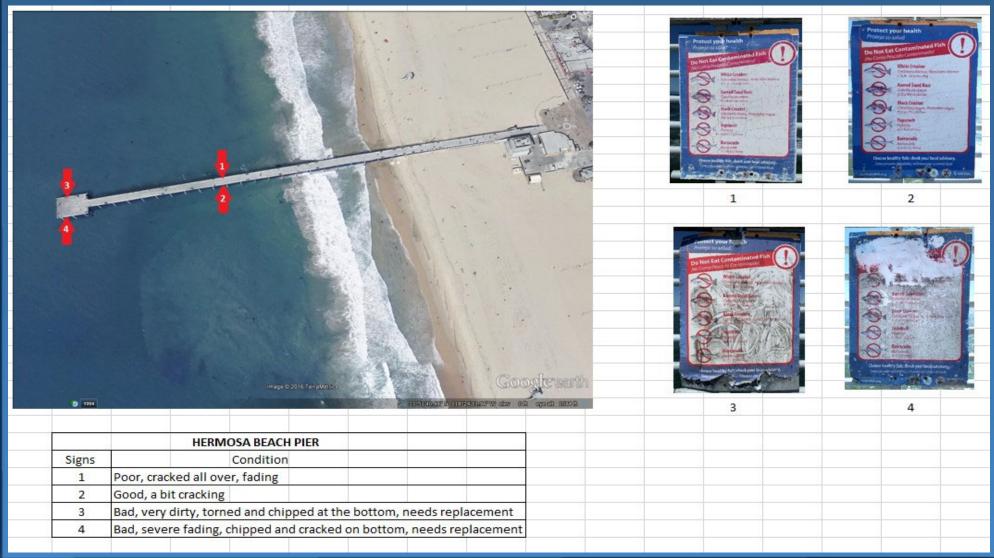

## Hermosa Beach Pier

## Pier Sign Condition March 2023

| 707                    | Total  | Total  | Good/OK | Damaged | Missing |
|------------------------|--------|--------|---------|---------|---------|
| Pier                   | (2022) | (2023) | 2023    | 2023    | 2023    |
| Santa Monica           | 5      | 5      | 4       |         | 1       |
| Venice                 | 5      | 6      | 3       | 1       | 2       |
| Ballona Creek          | 2      | 2      | 2       |         |         |
| El Porto/El Segundo    | 1      | 1      | 1       |         |         |
| Hermosa                | 4      | 4      | 2       | 2       |         |
| Redondo Beach          | 6      | 6      | 6       |         |         |
| Royal Palm/White Point | 2      | 2      | 1       |         | 1       |
| Pier J                 | 3      | 3      | 3       |         |         |
| Rainbow Harbor         | 4      | 5      | 5       |         |         |
| Belmont Pier           | 5      | 5      | 3       | 2       |         |
| Seal Beach             | 5      | 5      | 4       |         | 1       |
| Total                  | 42     | 44     | 34      | 5       | 5       |