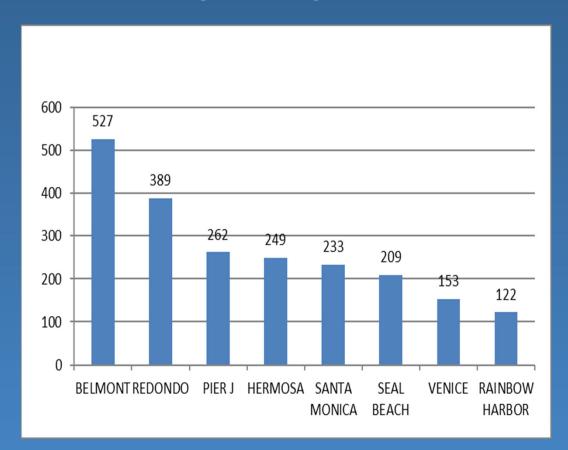

## Pier Angler Outreach Locations

## Belmont was the busiest pier during morning outreach

#### Redondo pier was the busiest pier during evening outreach