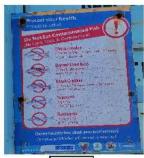

| 34      | 13      | 5       |

-July 2020 69 total signs, 18 Piers

- July 2022 50 total signs, 12 Piers

- March 202347 total signs, 12 Piers
- 34 in Good/OK condition
- 13 damaged
- 5 missing



## Pier Angler Outreach Cabrillo

- Pier Angler Outreach –Cabrillo
  - October 2022 March 2023
  - Angler outreach contacted ~474 people
  - ~186 were new (~39.2%)
  - ~230 were aware of contamination (~48.5%)
  - ~146 tip cards were handed out in English (120) and Spanish (26)
  - Awareness sources
    - Angler Outreach (63.9%)
    - DNC Pier Signage (17.4%)
    - Internet (7.3%)
    - Friend/Family (7.3%)
    - Tip-cards (0%)
    - Media, Community Events, and Other (2.5%)



## Cabrillo Pier Sign Monitoring March 2023

























3 🔘



60



8 🔾



# Pier Angler Outreach – Heal the Bay

- The program's primary aim continues to be the education of pier and shoreline anglers on the risks of consuming DDT and PCBs-contaminated white croaker.
- Secondary goals are to educate anglers on other locally caught fish with regards to catch limits and consumption guidelines concerning DDT, PCBs, and mercury.





## Program Overview

- Outreach on 8 piers:

   Santa Monica, Venice,
   Hermosa, Redondo, Pier J,
   Rainbow Harbor, Belmont &
   Seal Beach
- Each pier visited by Angler Outreach Team 3x/week
- Evening Outreach:
   Venice & Redondo pier
   visited every Saturday





## **Angler Outreach Team**

#### **Current Team:**

- Crystal Barajas Spanish
- Willian Quinteros Spanish
- ▶ Benmin Sun Chinese
- ► Frankie Orrala Spanish