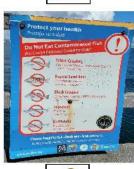

## Pier Sign Condition March 2023

| 707                    | Total  | Total  | Good/OK | Damaged | Missing |
|------------------------|--------|--------|---------|---------|---------|
| Pier                   | (2022) | (2023) | 2023    | 2023    | 2023    |
| Santa Monica           | 5      | 5      | 4       |         | 1       |
| Venice                 | 5      | 6      | 3       | 1       | 2       |
| Ballona Creek          | 2      | 2      | 2       |         |         |
| El Porto/El Segundo    | 1      | 1      | 1       |         |         |
| Hermosa                | 4      | 4      | 2       | 2       |         |
| Redondo Beach          | 6      | 6      | 6       |         |         |
| Royal Palm/White Point | 2      | 2      | 1       |         | 1       |
| Pier J                 | 3      | 3      | 3       |         |         |
| Rainbow Harbor         | 4      | 5      | 5       |         |         |
| Belmont Pier           | 5      | 5      | 3       | 2       |         |
| Seal Beach             | 5      | 5      | 4       |         | 1       |
| Total                  | 42     | 44     | 34      | 5       | 5       |