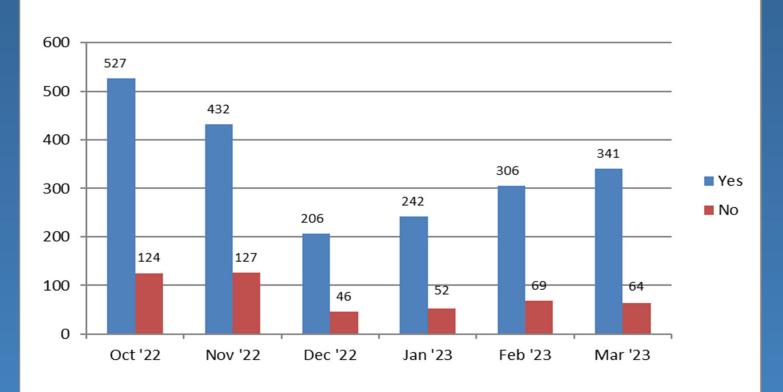

#### New & Repeat Anglers from October 2022 – March 2023

- Surveys conducted in the daytime 3 days/week
- 2,868 total anglers
   approached across 8 piers
   from October 2022-March
   2023; 2,536 total anglers
   interviewed
- 472 tipcards distributed

English = 420

#### Total Anglers surveyed from Santa Monica through Seal Beach

n= 2,536