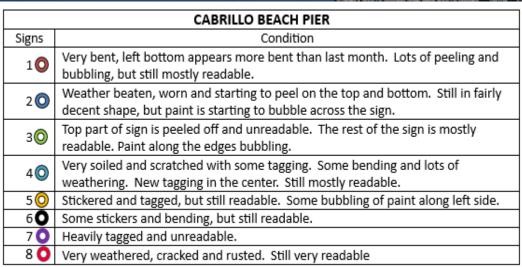

| 69    | 50     | 47                                      | 34      | 13      | 5       |

-July 2020 69 total signs, 18 Piers

- July 2022 50 total signs, 12 Piers

- March 202347 total signs, 12 Piers
- 34 in Good/OK condition
- 13 damaged
- 5 missing



## Pier Angler Outreach Cabrillo

- Pier Angler Outreach –Cabrillo
  - October 2022 March 2023
  - Angler outreach contacted ~474 people
  - ~186 were new (~39.2%)
  - ~230 were aware of contamination (~48.5%)
  - ~146 tip cards were handed out in English (120) and Spanish (26)
  - Awareness sources
    - Angler Outreach (63.9%)
    - DNC Pier Signage (17.4%)
    - Internet (7.3%)
    - Friend/Family (7.3%)
    - Tip-cards (0%)
    - Media, Community Events, and Other (2.5%)



## Cabrillo Pier Sign Monitoring March 2023

























3 🔘



60



8 🔾



# Pier Angler Outreach – Heal the Bay

- The program's primary aim continues to be the education of pier and shoreline anglers on the risks of consuming DDT and PCBs-contaminated white croaker.
- Secondary goals are to educate anglers on other locally caught fish with regards to catch limits and consumption guidelines concerning DDT, PCBs, and mercury.





## Program Overview

- Outreach on 8 piers:

   Santa Monica, Venice,
   Hermosa, Redondo, Pier J,
   Rainbow Harbor, Belmont &
   Seal Beach
- Each pier visited by Angler Outreach Team 3x/week
- Evening Outreach:
   Venice & Redondo pier
   visited every Saturday





## **Angler Outreach Team**

#### **Current Team:**

- Crystal Barajas Spanish
- Willian Quinteros Spanish
- ▶ Benmin Sun Chines