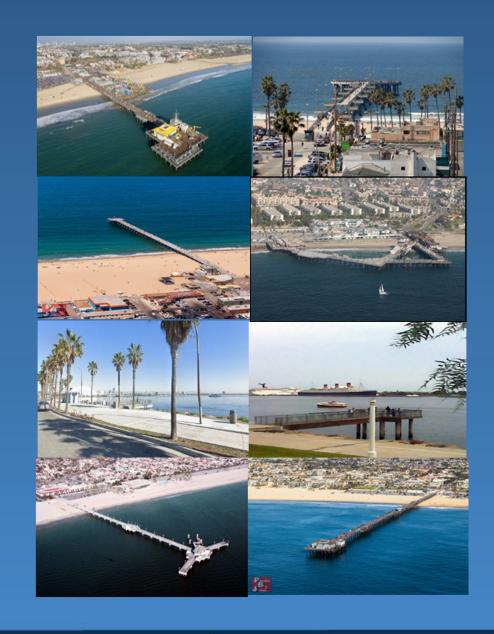

## Santa Monica Pier

## Venice Pier

## Hermosa Beach Pier

## Redondo Beach Pier

## Pier J

## Rainbow Harbor Pier

## **Belmont Pier**

## Seal Beach Pier

## Ballona Creek-Play del Rey

## El Porto – El Segundo

## Royal Palm-White Point