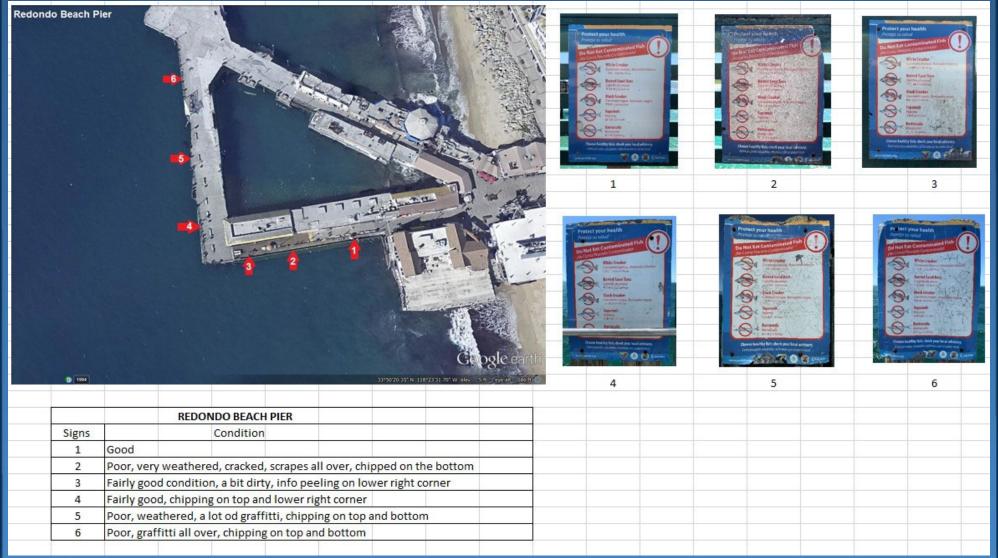

## Redondo Beach Pier

## Pier Sign Condition March 2023

| 707                    | Total  | Total  | Good/OK | Damaged | Missing |
|------------------------|--------|--------|---------|---------|---------|
| Pier                   | (2022) | (2023) | 2023    | 2023    | 2023    |
| Santa Monica           | 5      | 5      | 4       |         | 1       |
| Venice                 | 5      | 6      | 3       | 1       | 2       |
| Ballona Creek          | 2      | 2      | 2       |         |         |
| El Porto/El Segundo    | 1      | 1      | 1       |         |         |
| Hermosa                | 4      | 4      | 2       | 2       |         |
| Redondo Beach          | 6      | 6      | 6       |         |         |
| Royal Palm/White Point | 2      | 2      | 1       |         | 1       |
| Pier J                 | 3      | 3      | 3       |         |         |
| Rainbow Harbor         | 4      | 5      | 5       |         |         |
| Belmont Pier           | 5      | 5      | 3       | 2       |         |
| Seal Beach             | 5      | 5      | 4       |         | 1       |
| Total                  | 42     | 44     | 34      | 5       | 5       |