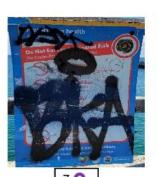

## Pier Sign Condition March 2023

| 707                    | Total  | Total  | Good/OK | Damaged | Missing |
|------------------------|--------|--------|---------|---------|---------|
| Pier                   | (2022) | (2023) | 2023    | 2023    | 2023    |
| Santa Monica           | 5      | 5      | 4       |         | 1       |
| Venice                 | 5      | 6      | 3       | 1       | 2       |
| Ballona Creek          | 2      | 2      | 2       |         |         |
| El Porto/El Segundo    | 1      | 1      | 1       |         |         |
| Hermosa                | 4      | 4      | 2       | 2       |         |
| Redondo Beach          | 6      | 6      | 6       |         |         |
| Royal Palm/White Point | 2      | 2      | 1       |         | 1       |
| Pier J                 | 3      | 3      | 3       |         |         |
| Rainbow Harbor         | 4      | 5      | 5       |         |         |
| Belmont Pier           | 5      | 5      | 3       | 2       |         |
| Seal Beach             | 5      | 5      | 4       |         | 1       |
| Total                  | 42     | 44     | 34      | 5       | 5       |

#### Observations/Recommendations

- The comic books and the fish ID cards were again the most popular outreach material at the aquarium. They attracted many families to the booth which initiated a conversation with families while children read the comic books and fish ID cards.
- Approximately 85% of local anglers spoken to did not consume the fish they caught.
- Approximately 90% of local anglers were aware of some sort of local contamination.
- Five individuals mentioned seeing signs posted on piers warning of contamination in the area.
- Sign-in Sheet is not popular and recommend adding QR code