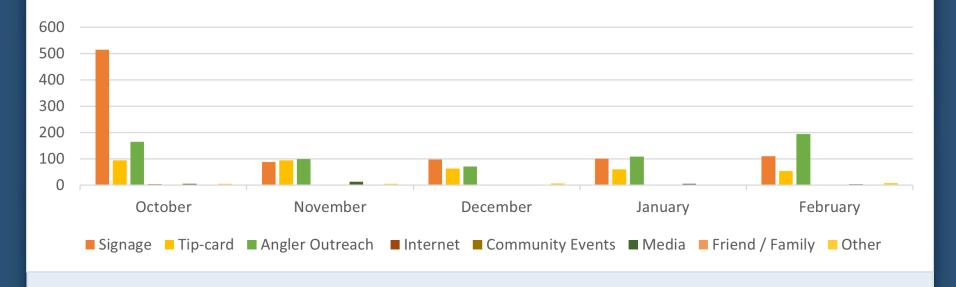

#### Awareness sources

- DNC pier signage (45.8%)
- Pier angler outreach (32.0%)
- Tip-cards (18.3%)
- Internet, media, friend/family, and other (4.0%)
- Community events (0%)

Total Pier Anglers Reached October 2023 - February 2024 (Cabrillo and Heal the Bay Day/Night)

Total Awareness Source October 2023 - 2024 (Heal the Bay and Cabrillo)