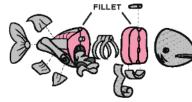

Holy Spirit Charch Community Wellness Event-26 August 2023

Victnamese Alliance Charch Commanity Health and Resource Fair-August 27, 2023

2 Eat only the skinless fillet: PCBs and DDT build up in the fatty parts of the fish.

#### **REDUCE YOUR RISK**

Certain parts of the fish are more likely to contain harmful chemicals

FISH CONTAMINATION EDUCATION COLLABORATIVE

| 1 EAT    | 🛞 DO NOT EAT |        |  |  |  |
|----------|--------------|--------|--|--|--|
| FILLET   | HEAD         | FAT    |  |  |  |
| (MUSCLE) | SKIN         | ORGANS |  |  |  |