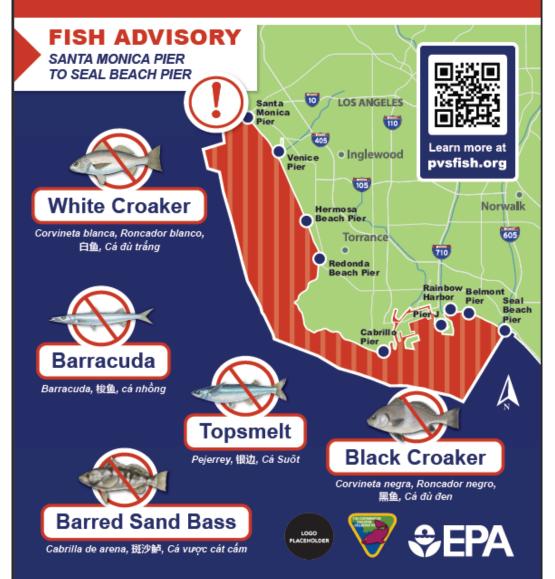

(Tomcod, Kingfish)

White Croaker

**Black Croaker** 

Topsmelt

Barracuda

These fish are contaminated with chemicals that may cause serious health problems, including cancer. Learn more at www.pvsfish.org

#### DO NOT EAT! 银边 ino comas! không ăn

These fish are contaminated with chemicals known to cause serious health problems, including cancer.

FISH CONTAMINATION EDUCATION COLLABORATIVE

- Outreach on 9 piers
- Each pier visited by Angler Outreach Team 3x/every other week
- Evening Outreach at Venice and Redondo Piers every Saturday