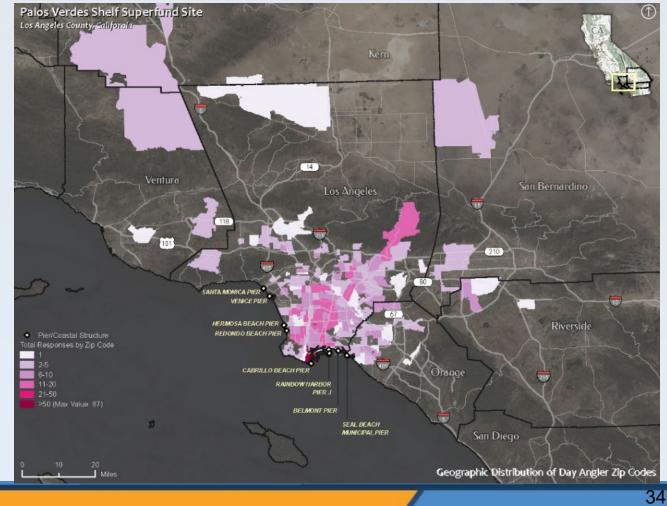

## Angler Zip Code Analysis – Daytime Outreach

Analysis Period: October 2023 – February 2024

FISH CONTAMINATION EDUCATION COLLABORATIVE

Total recorded zip codes: 953