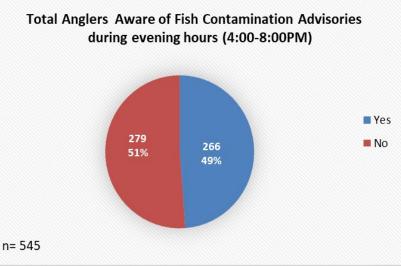

Angler Outreach Day/Evening Participant Breakdown Reporting Period: October 2023 – February 2024

**Daytime Outreach** 

New: 895 (42%)

ISH CONTAMINATION EDUCATION

Aware: 1,591 (74%)

**Evening Outreach** 

- New: 313 (57%)
- Aware: 266 (49%)

Total Daytime Anglers Interviewed: 2,141  Total Evening Anglers Interviewed: 545

**Total Daytime and Evening Anglers Interviewed: 2,686** 

#### Reporting Period: October 2023 – February 2024 Venice Pier and Redondo Pier

New: 313 (57%)

FISH CONTAMINATIO

- Aware: 266 (49%)
- Total Evening Anglers Interviewed: 545