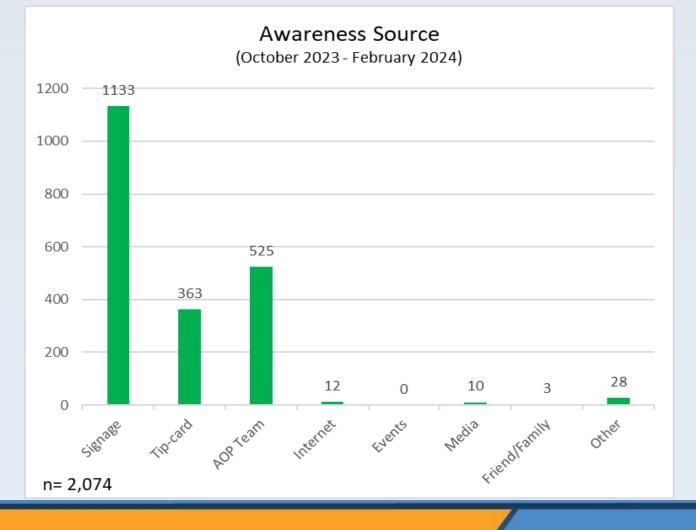

#### Awareness sources

- DNC pier signage (45.8%)
- Pier angler outreach (32.0%)
- Tip-cards (18.3%)
- Internet, media, friend/family, and other (4.0%)
- Community events (0%)

Total Pier Anglers Reached October 2023 - February 2024 (Cabrillo and Heal the Bay Day/Night)

Total Awareness Source October 2023 - 2024 (Heal the Bay and Cabrillo)