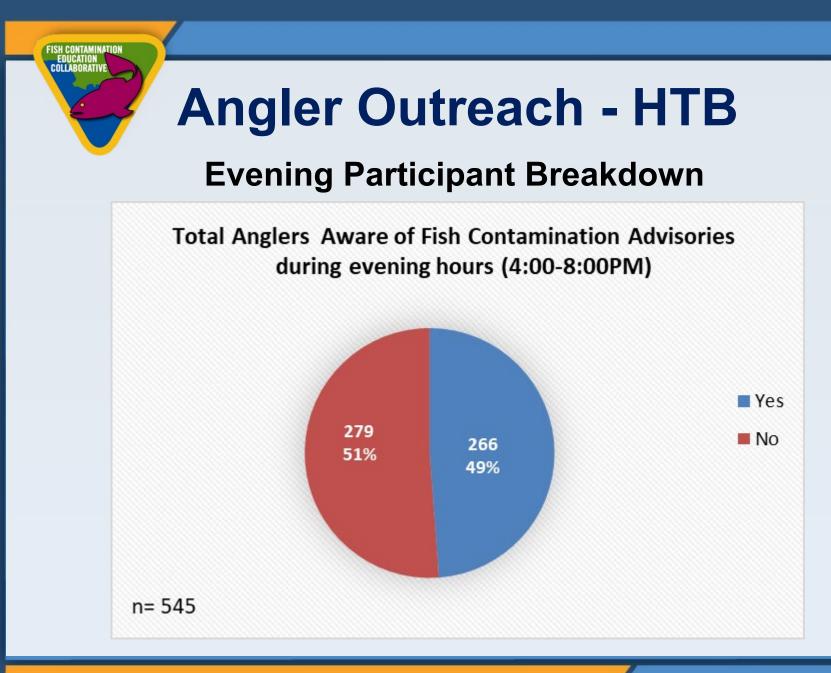

Angler Outreach Day/Evening Participant Breakdown Reporting Period: October 2023 – February 2024

**Daytime Outreach** 

New: 895 (42%)

ISH CONTAMINATION EDUCATION

Aware: 1,591 (74%)

**Evening Outreach** 

- New: 313 (57%)
- Aware: 266 (49%)

Total Daytime Anglers Interviewed: 2,141  Total Evening Anglers Interviewed: 545

**Total Daytime and Evening Anglers Interviewed: 2,686** 

#### Angler Outreach – Heal The Bay Evening Participant Breakdown