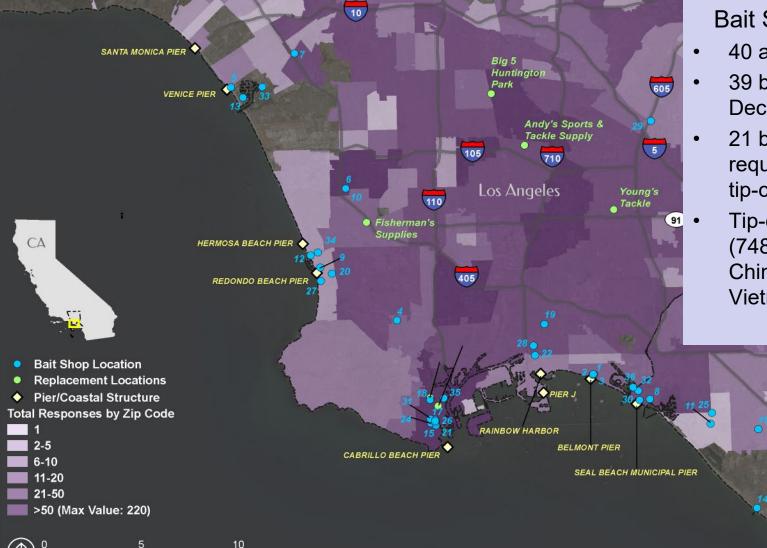

#### Bait Shop Outreach

- 40 active bait shops!
- 39 bait shops visited in December 2023
- 21 bait shops requested more tip-cards
- Tip-cards in English (748), Spanish (338), Chinese (50), and Vietnamese (125)