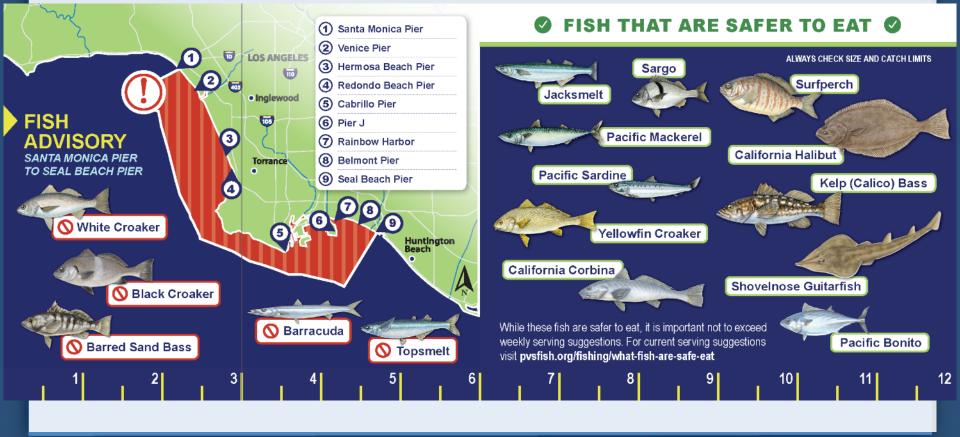

(Tomcod, Kingfish)

White Croaker

**Black Croaker** 

Topsmelt

Barracuda

These fish are contaminated with chemicals that may cause serious health problems, including cancer. Learn more at www.pvsfish.org