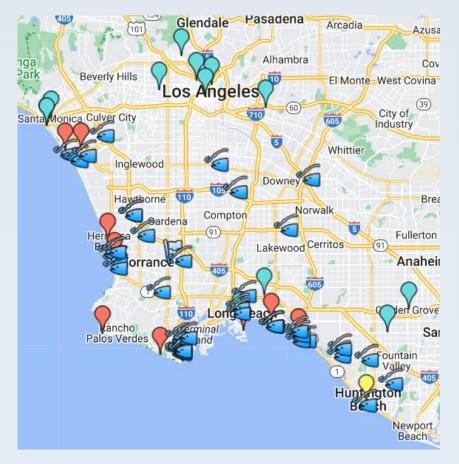

## Angler Zip Code Analysis – Daytime Outreach

Analysis Period: October 2023 – February 2024

FISH CONTAMINATION EDUCATION COLLABORATIVE

Total recorded zip codes: 953

# Angler Zip Code Analysis – Evening Outreach

Analysis Period: October 2023 – February 2024

FISH CONTAMINATION EDUCATION COLLABORATIVE

Total recorded zip codes: 136