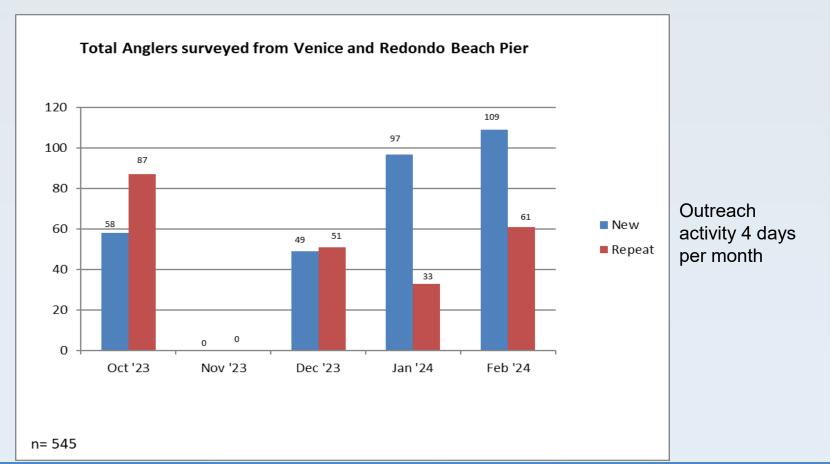

\*DDT/PCB = dichlorodiphenyltrichloroethane/polychlorinated biphenyls; AOP = Angler Outreach Program;

Pier Angler Outreach (October 2023 – February 2024)
 3,108 anglers interviewed

1,394 (45%) new

878 Tip-cards handed out

#### New & Repeat Anglers from October 2023 – February 2024

FISH CONTAMINATION EDUCATION COLLABORATIVE

21

**Total Awareness from October 2023 – February 2024** 

FISH CONTAMINATION EDUCATION COLLABORATIVE

22