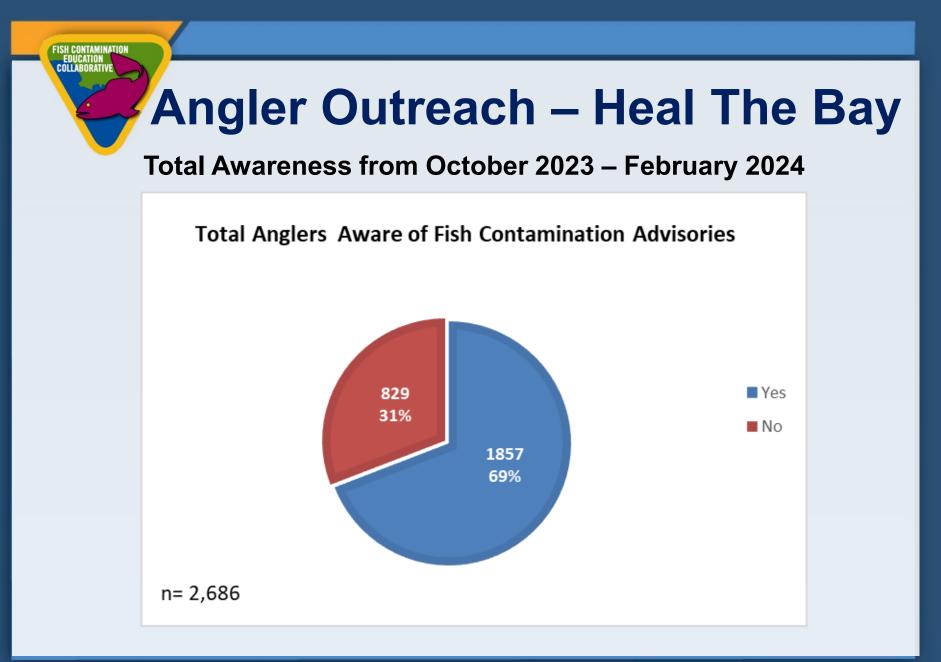

Total Daytime Anglers Interviewed: 2,141  Total Evening Anglers Interviewed: 545

**Total Daytime and Evening Anglers Interviewed: 2,686** 

#### New & Repeat Anglers from October 2023 – February 2024

FISH CONTAMINATION EDUCATION COLLABORATIVE

21

**Total Awareness from October 2023 – February 2024** 

FISH CONTAMINATION EDUCATION COLLABORATIVE

22

Angler Outreach Day/Evening Participant Breakdown Reporting Period: October 2023 – February 2024

**Daytime Outreach** 

New: 895 (42%)

ISH CONTAMINATION EDUCATION

Aware: 1,591 (74%)

**Evening Outreach** 

- New: 313 (57%)
- Aware: 266 (49%)