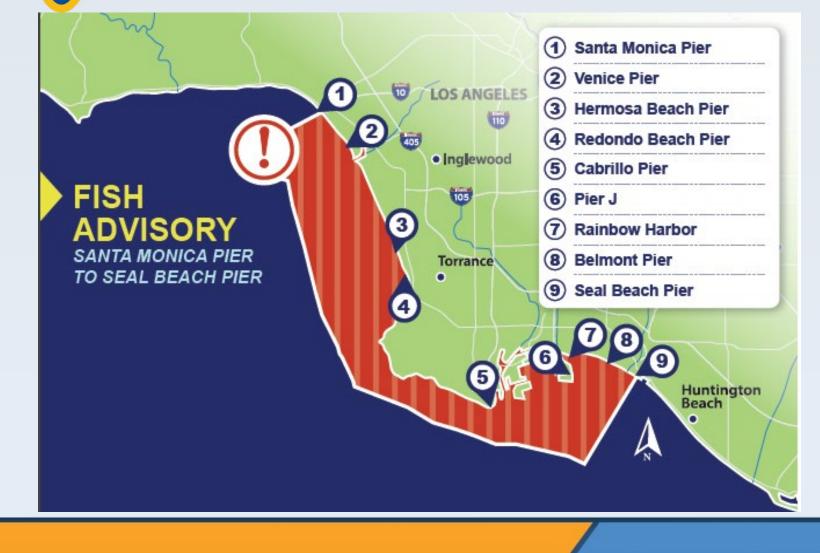

# **DNC Pier Sign Inspection**

- Angler Outreach Partners perform routine DNC pier sign inspections while performing angler outreach activities at the 9 designated pier locations.
- As of February 2024, 47 pier sign locations were inspected during routine angler outreach:
  - 19 in good/acceptable condition
  - 17 damaged
  - 11 missing

| Pier |                | Total<br>(2023) | Good/OK<br>(2023) | Damaged<br>(2023) | Missing<br>(2023) |
|------|----------------|-----------------|-------------------|-------------------|-------------------|
| 1    | Santa Monica   | 5               | 4                 | 0                 | 1                 |
| 2    | Venice         | 6               | 2                 | 2                 | 2                 |
| 3    | Cabrillo       | 8               | 0                 | 8                 | 0                 |
| 4    | Hermosa Beach  | 4               | 2                 | 2                 | 0                 |
| 5    | Redondo Beach  | 6               | 2                 | 3                 | 1                 |
| 6    | Pier J         | 3               | 3                 | 0                 | 0                 |
| 7    | Rainbow Harbor | 5               | 2                 | 1                 | 2                 |
| 8    | Belmont        | 5               | 4                 | 1                 | 0                 |
| 9    | Seal Beach     | 5               | 0                 | 0                 | 5                 |
|      | Total          | 47              | 19                | 17                | 11                |