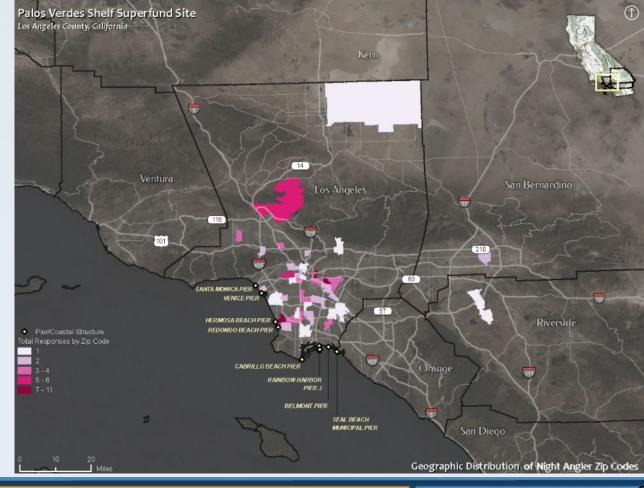

# Angler Zip Code Analysis – Evening Outreach

Analysis Period: October 2023 – February 2024

FISH CONTAMINATION EDUCATION COLLABORATIVE

Total recorded zip codes: 136