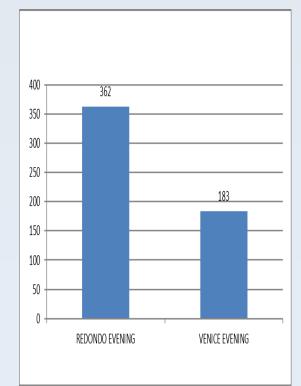

Belmont Pier was the busiest pier during daytime outreach

FISH CONTAMINATION EDUCATION COLLABORATIVE

> Redondo Pier was the busiest pier during evening outreach

#### Reporting Period: October 2023 – February 2024 Venice Pier and Redondo Pier

New: 313 (57%)

FISH CONTAMINATIO

- Aware: 266 (49%)
- Total Evening Anglers Interviewed: 545