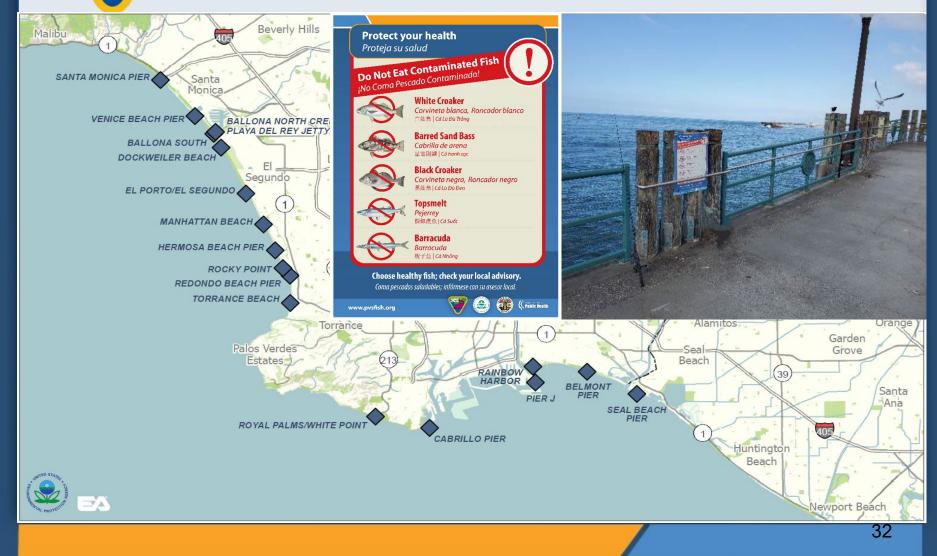

#### DO NOT EAT! 银边 ino comas! không ăn

These fish are contaminated with chemicals known to cause serious health problems, including cancer.

FISH CONTAMINATION EDUCATION COLLABORATIVE

- Outreach on 9 piers
- Each pier visited by Angler Outreach Team 3x/every other week
- Evening Outreach at Venice and Redondo Piers every Saturday

# **DNC Pier Sign Monitoring**

FISH CONTAMINATION EDUCATION COLLABORATIVE

# **DNC Pier Sign Inspection**

- Angler Outreach Partners perform routine DNC pier sign inspections while performing angler outreach activities at the 9 designated pier locations.
- As of February 2024, 47 pier sign locations were inspected during routine angler outreach:
  - 19 in good/acceptable condition
  - 17 damaged
  - 11 missing

| Pier |                | Total<br>(2023) | Good/OK<br>(2023) | Damaged<br>(2023) | Missing<br>(2023) |
|------|----------------|-----------------|-------------------|-------------------|-------------------|
| 1    | Santa Monica   | 5               | 4                 | 0                 | 1                 |
| 2    | Venice         | 6               | 2                 | 2                 | 2                 |
| 3    | Cabrillo       | 8               | 0                 | 8                 | 0                 |
| 4    | Hermosa Beach  | 4               | 2                 | 2                 | 0                 |
| 5    | Redondo Beach  | 6               | 2                 | 3                 | 1                 |
| 6    | Pier J         | 3               | 3                 | 0                 | 0                 |
| 7    | Rainbow Harbor | 5               | 2                 | 1                 | 2                 |
| 8    | Belmont        | 5               | 4                 | 1                 | 0                 |
| 9    | Seal Beach     | 5               | 0                 | 0                 | 5                 |
|      | Total          | 47              | 19                | 17                | 11                |