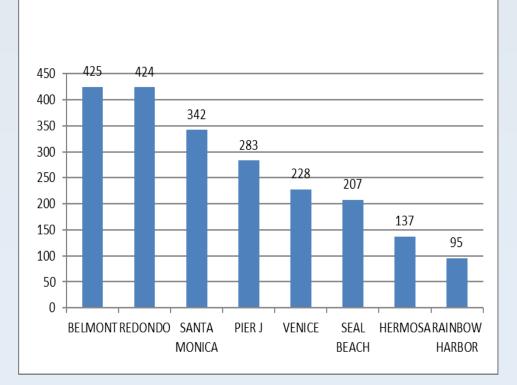

Belmont Pier was the busiest pier during daytime outreach

FISH CONTAMINATION EDUCATION COLLABORATIVE

> Redondo Pier was the busiest pier during evening outreach