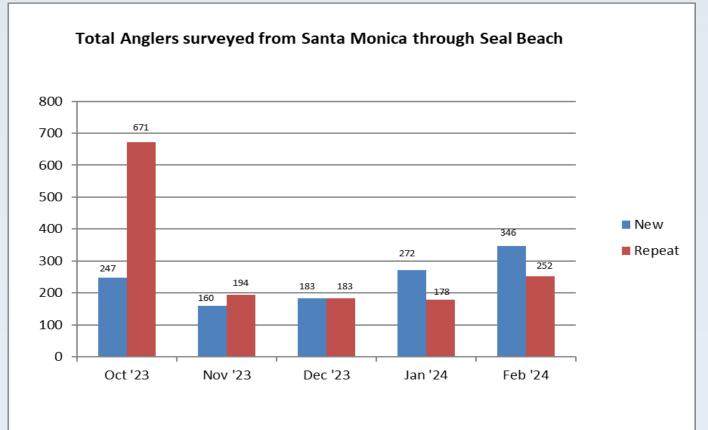

#### New & Repeat Anglers from October 2023 – February 2024

FISH CONTAMINATION EDUCATION COLLABORATIVE

21

**Total Awareness from October 2023 – February 2024** 

FISH CONTAMINATION EDUCATION COLLABORATIVE

22

\*DDT/PCB = dichlorodiphenyltrichloroethane/polychlorinated biphenyls; AOP = Angler Outreach Program;

Pier Angler Outreach (October 2023 – February 2024)
 3,108 anglers interviewed

1,394 (45%) new

878 Tip-cards handed out