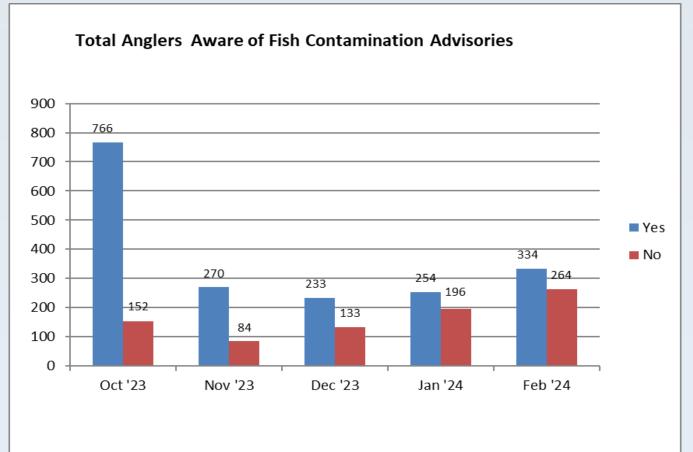

- 774 English
- 90 Spanish
- 12 Chinese
- 2 Vietnamese

2,002 (64%) aware of contamination

#### Awareness sources

- DNC pier signage (45.8%)
- Pier angler outreach (32.0%)
- Tip-cards (18.3%)
- Internet, media, friend/family, and other (4.0%)
- Community events (0%)

Total Pier Anglers Reached October 2023 - February 2024 (Cabrillo and Heal the Bay Day/Night)

#### New & Repeat Anglers from October 2023 – February 2024

FISH CONTAMINATION EDUCATION COLLABORATIVE

21

**Total Awareness from October 2023 – February 2024** 

FISH CONTAMINATION EDUCATION COLLABORATIVE

22