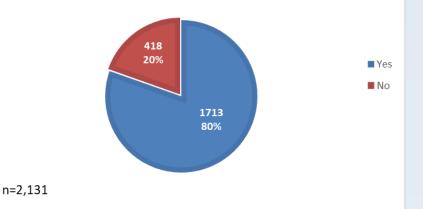

#### **Total Awareness Comparison from Previous Year**

#### October 2022 - February 2023

FISH CONTAMINATION EDUCATION Collaborative

**Total Anglers Aware of Fish Contamination Advisories** 

October 2023 - February 2024

FISH CONTAMINATION EDUCATION COLLABORATIVE

#### October 2022 - February 2023

FISH CONTAMINATION EDUCATION Collaborative

> Total Anglers Aware of Fish Contamination Advisories during evening hours (4:00-8:00PM)