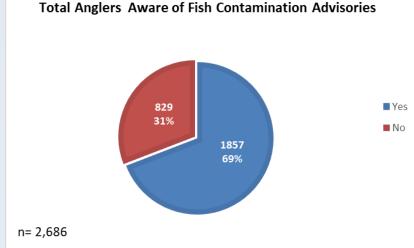

Total Daytime Anglers Interviewed: 2,141  Total Evening Anglers Interviewed: 545

**Total Daytime and Evening Anglers Interviewed: 2,686** 

#### New & Repeat Anglers from October 2023 – February 2024

FISH CONTAMINATION EDUCATION COLLABORATIVE

21

**Total Awareness from October 2023 – February 2024** 

FISH CONTAMINATION EDUCATION COLLABORATIVE

22