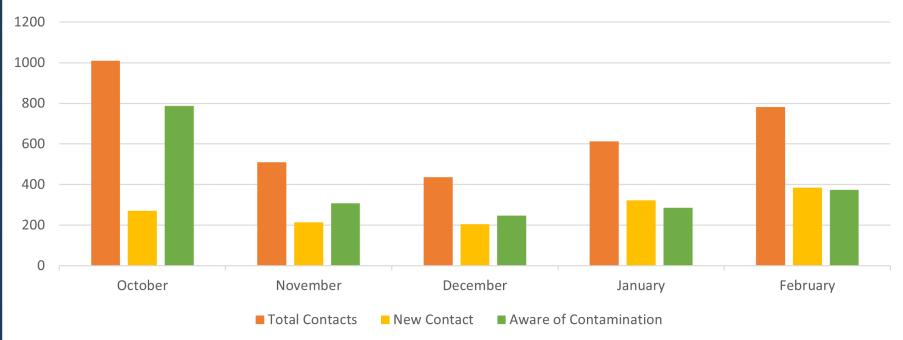

\*DDT/PCB = dichlorodiphenyltrichloroethane/polychlorinated biphenyls; AOP = Angler Outreach Program;

Pier Angler Outreach (October 2023 – February 2024)
 3,108 anglers interviewed

1,394 (45%) new

878 Tip-cards handed out

- 774 English
- 90 Spanish
- 12 Chinese
- 2 Vietnamese

2,002 (64%) aware of contamination

#### Awareness sources

- DNC pier signage (45.8%)
- Pier angler outreach (32.0%)
- Tip-cards (18.3%)
- Internet, media, friend/family, and other (4.0%)
- Community events (0%)

Total Pier Anglers Reached October 2023 - February 2024 (Cabrillo and Heal the Bay Day/Night)