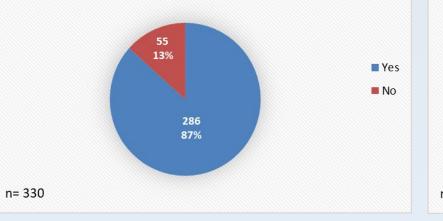

#### New & Repeat Anglers from October 2023 – February 2024

FISH CONTAMINATION EDUCATION COLLABORATIVE

21

**Total Awareness from October 2023 – February 2024** 

FISH CONTAMINATION EDUCATION COLLABORATIVE

22

#### **Total Awareness Comparison from Previous Year**

#### October 2022 - February 2023

FISH CONTAMINATION EDUCATION Collaborative

**Total Anglers Aware of Fish Contamination Advisories** 

October 2023 - February 2024

FISH CONTAMINATION EDUCATION COLLABORATIVE