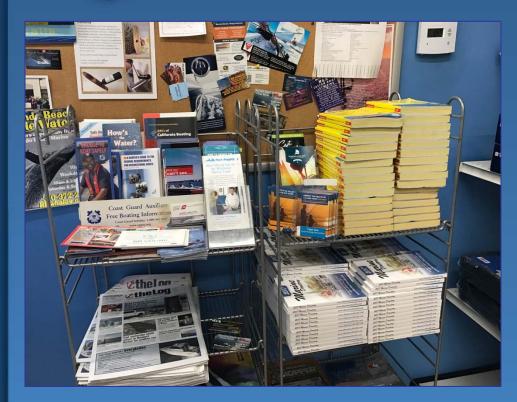

#### Group 1: Santa Monica, Venice Beach, Marina Del Rey

- Bay Market: 20 E, 20 S, 20 C, 20 V
- Del Rey Landing: 20 E, 20 S, 20 C, 20 V
- West Marine (1):
  20 E, 20 S, 20 C, 20 V
- Scubahaus (NEW): 20 E, 20 S, 20 C, 20 V
- Big 5 Sporting Goods (NEW): 20 E, 20 S, 20 C, 20 V
- Adventure 16 (NEW): 20 E, 20 C