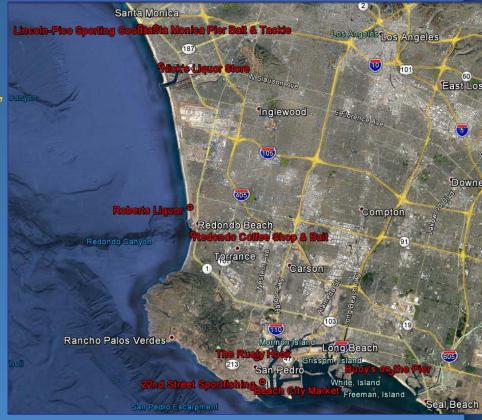

#### Bait Shops Removed (Overlapped with Heal the Bay Angler Outreach)

- Group 1: Santa Monica, Venice Beach, Marina Del Rey
  - Lincoln-Pico Sporting Goods
  - Nick's Liquor Store
  - Santa Monica Pier Bait and Tackle
- Group 2: Hawthorne, Manhattan Beach, Hermosa Beach, Redondo Beach
  - Redondo Coffee Shop & Bait
  - Robert's Liquor
- Group 3: San Pedro
  - 22nd Street Landing Sport Fishing
  - Beach City Market
  - The Rusty Hook
- Group 4: Long Beach, Seal Beach
  - Buoy's On The Pier
- Group 5: Huntington Beach
  - None