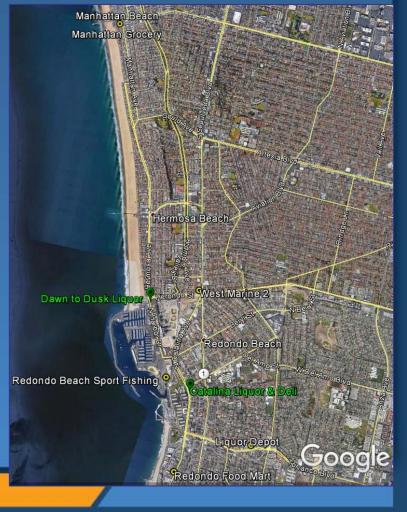

#### **Replacement Bait Shops**

- Group 1: Santa Monica, Venice Beach, Marina Del Rey
  - Big 5 Sporting Goods
  - Adventure 16
  - Scubahaus
- Group 2: Hawthorne, Manhattan Beach, Hermosa Beach, Redondo Beach
  - Catalina Liquor & Deli
  - Dawn to Dusk Liquor
- Group 3: San Pedro
  - Mr. C's Liquor
  - Pacific Wilderness
  - Baja Fish Gear
- Group 4: Long Beach, Seal Beach
  - 7-Eleven (Ocean Blvd.)
- Group 5: Huntington Beach
  - None

- Best Bait and Tackle: 20 E, 20 S, 20 C, 20 V
- Manhattan Grocery: 20 E, 20 S, 20 C, 20 V
- Redondo Beach Sport Fishing: 20 E, 20 S, 20 C, 20 V
- Redondo Coffee Shop & Bait: 20 E, 20 S, 20 C, 20 V
- Liquor Depot: 20 E, 20 S, 20 C, 20 V
- West Marine (2): 20 E, 20 S, 20 C, 20 V
- Catalina Liquor & Deli (NEW): 20 E, 20 S, 20 C, 20 V
- Dawn to Dusk Liquor (NEW): 20 E, 20 S