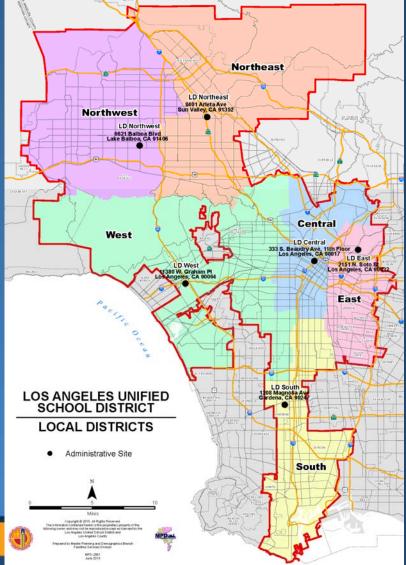

#### **Los Angeles Unified School District**

- Targeted efforts on South, Central and East Districts
- Requested to attend events, distribute materials to students
- Contacted:
  - K-12 Science Specialists: Offered participation in Science Fairs (distribute information at a table)
  - Division of Instruction, Elementary and Middle
    School Science: Only interested in the LA River
  - Student Medical Services: No response
  - Office of Environmental Health & Safety: Need to consult supervisors