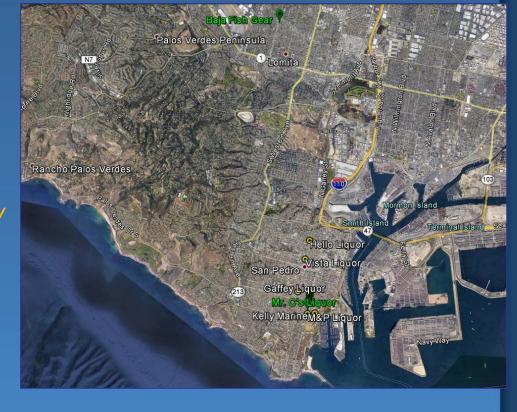

#### Group 3: San Pedro

FISH CONTAMIN EDUCATION COLLABORATION

1 Lomita Wilmington Rancho Palos Verdes 110 Mormon Island Smith Island Terminal Island Sea Hello Liquor San Pedro Vista Liquor Gaffey Liquor 213 Mr. C's Liquor Kelly Marine M&P Liquor Navy-Way

#### Group 3: San Pedro

- Vista Liquor: 20 E, 20 S, 20 C
- Stanley's Liquor Jr. Market: 20 E, 25 S, 20 C
- Gaffey Liquor: 20 E, 20 S, 20 C
- Hello Liquor: 20 E, 20 S, 20 C
- Kelly Marine: 20 E, 20 S, 20 C
- M&P Liquor: 20 E, 20 S, 20 C, 20 V
- West Marine (3): 20 E, 20 S, 20 C
- Pacific Wilderness (NEW): 20 E, 20 S, 20 C
- Baja Fish Gear (NEW): 20 E, 20 S, 20 C
- Mr. C's Liquor (NEW): 20 E, 20 S, 20 C