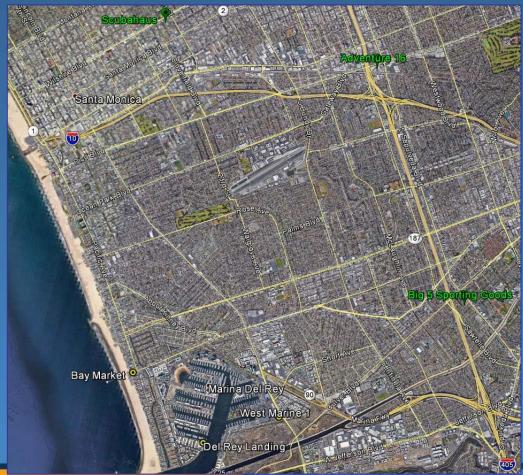

#### **Replacement Bait Shops**

- Group 1: Santa Monica, Venice Beach, Marina Del Rey
  - Big 5 Sporting Goods
  - Adventure 16
  - Scubahaus
- Group 2: Hawthorne, Manhattan Beach, Hermosa Beach, Redondo Beach
  - Catalina Liquor & Deli
  - Dawn to Dusk Liquor
- Group 3: San Pedro
  - Mr. C's Liquor
  - Pacific Wilderness
  - Baja Fish Gear
- Group 4: Long Beach, Seal Beach
  - 7-Eleven (Ocean Blvd.)
- Group 5: Huntington Beach
  - None

#### Group 1: Santa Monica, Venice Beach, Marina Del Rey

- Bay Market: 20 E, 20 S, 20 C, 20 V
- Del Rey Landing: 20 E, 20 S, 20 C, 20 V
- West Marine (1):
  20 E, 20 S, 20 C, 20 V
- Scubahaus (NEW): 20 E, 20 S, 20 C, 20 V
- Big 5 Sporting Goods (NEW): 20 E, 20 S, 20 C, 20 V
- Adventure 16 (NEW): 20 E, 20 C