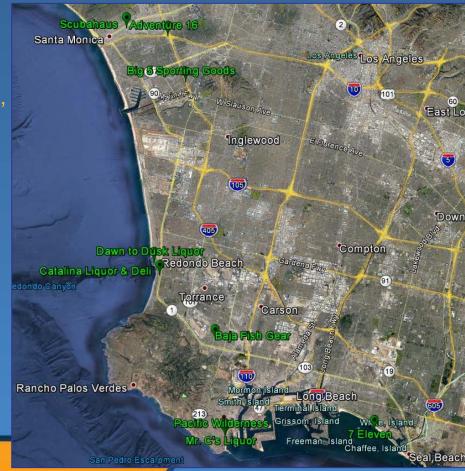

#### **Replacement Bait Shops**

- Group 1: Santa Monica, Venice Beach, Marina Del Rey
  - Big 5 Sporting Goods
  - Adventure 16
  - Scubahaus
- Group 2: Hawthorne, Manhattan Beach, Hermosa Beach, Redondo Beach
  - Catalina Liquor & Deli
  - Dawn to Dusk Liquor
- Group 3: San Pedro
  - Mr. C's Liquor
  - Pacific Wilderness
  - Baja Fish Gear
- Group 4: Long Beach, Seal Beach
  - 7-Eleven (Ocean Blvd.)
- Group 5: Huntington Beach
  - None