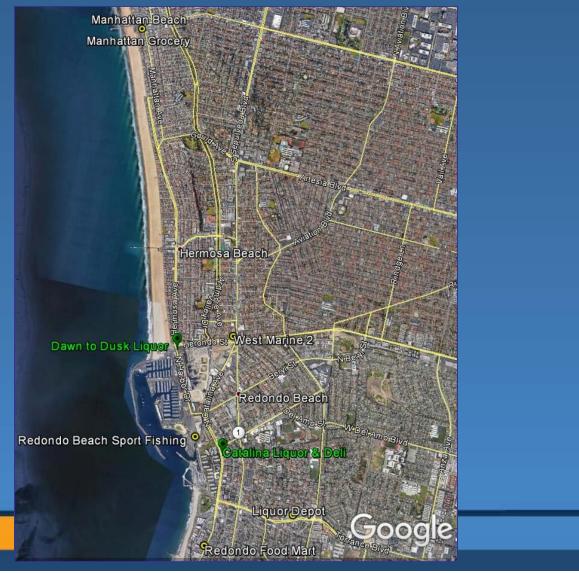

#### **Replacement Bait Shops**

- Group 1: Santa Monica, Venice Beach, Marina Del Rey
  - Big 5 Sporting Goods
  - Adventure 16
  - Scubahaus
- Group 2: Hawthorne, Manhattan Beach, Hermosa Beach, Redondo Beach
  - Catalina Liquor & Deli
  - Dawn to Dusk Liquor
- Group 3: San Pedro
  - Mr. C's Liquor
  - Pacific Wilderness
  - Baja Fish Gear
- Group 4: Long Beach, Seal Beach
  - 7-Eleven (Ocean Blvd.)
- Group 5: Huntington Beach
  - None

- Best Bait and Tackle: 20 E, 20 S, 20 C, 20 V
- Manhattan Grocery: 20 E, 20 S, 20 C, 20 V
- Redondo Beach Sport Fishing: 20 E, 20 S, 20 C, 20 V
- Redondo Coffee Shop & Bait: 20 E, 20 S, 20 C, 20 V
- Liquor Depot: 20 E, 20 S, 20 C, 20 V
- West Marine (2): 20 E, 20 S, 20 C, 20 V
- Catalina Liquor & Deli (NEW): 20 E, 20 S, 20 C, 20 V
- Dawn to Dusk Liquor (NEW): 20 E, 20 S